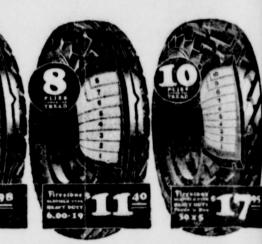

# Car Owners Bought More Firestone Tires

During April, May and June than in any like period in History

THERE are reasons for this-Firestone is now building the Greatest Tire Values in history, with the result that Firestone factories are operating 24 hours a day, 6 days a week, to meet public preference.

This is the year everybody is scrutinizing his purchases. This is partie-

ularly true in tire buying because of the many confusing and misleading statements made about tires. To give car owners the facts, Fire-

stone published comparisons showing quality, construction and prices. Then the public came in — made their own comparisons with cross-sections cut from Firestone tires—and from special brand mail order tires and others.

When they saw the facts, they bought more Firestone tires during April, May and June than in any like period in Firestone history.

Drive in today and let us show you these Firestone Extra Values and have your car equipped for Safe, Trouble Free Summer Motoring. We can save you money and serve you better.