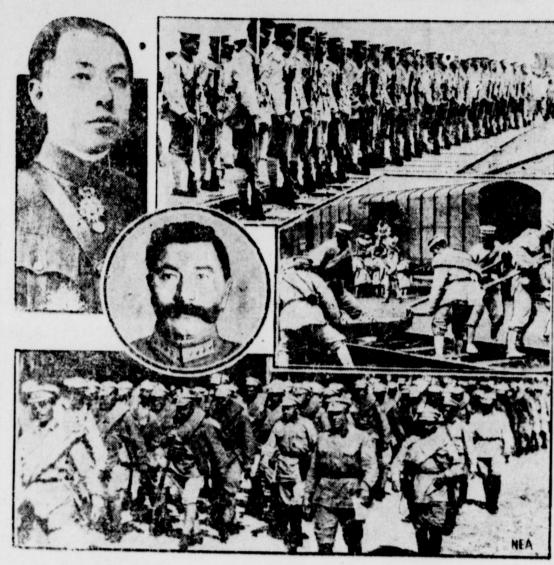

Marcos—Several stores being

art-Local cattle men bulls to Palomas Land & Cat-

CHINESE AND RUSSIANS AS WAR THREAT LOOMS

Russian and Chinese war lords and scenes like those that marked the mobilization of troop along the Manchurian frontier following the threat of hostilities, are pictured here. At upper left is General Chang Hsueh?liang, governor of Manchuria and war lord of the Chinese republic. In the circle is General Budenny, famous Russian cavelry leader, who was reported called from his vacation to direct military activities for the Soviet government. Above, Chinese troops are shown lined up for inspection and loading artillery into railway cars. Below are Russian soldiers on the march