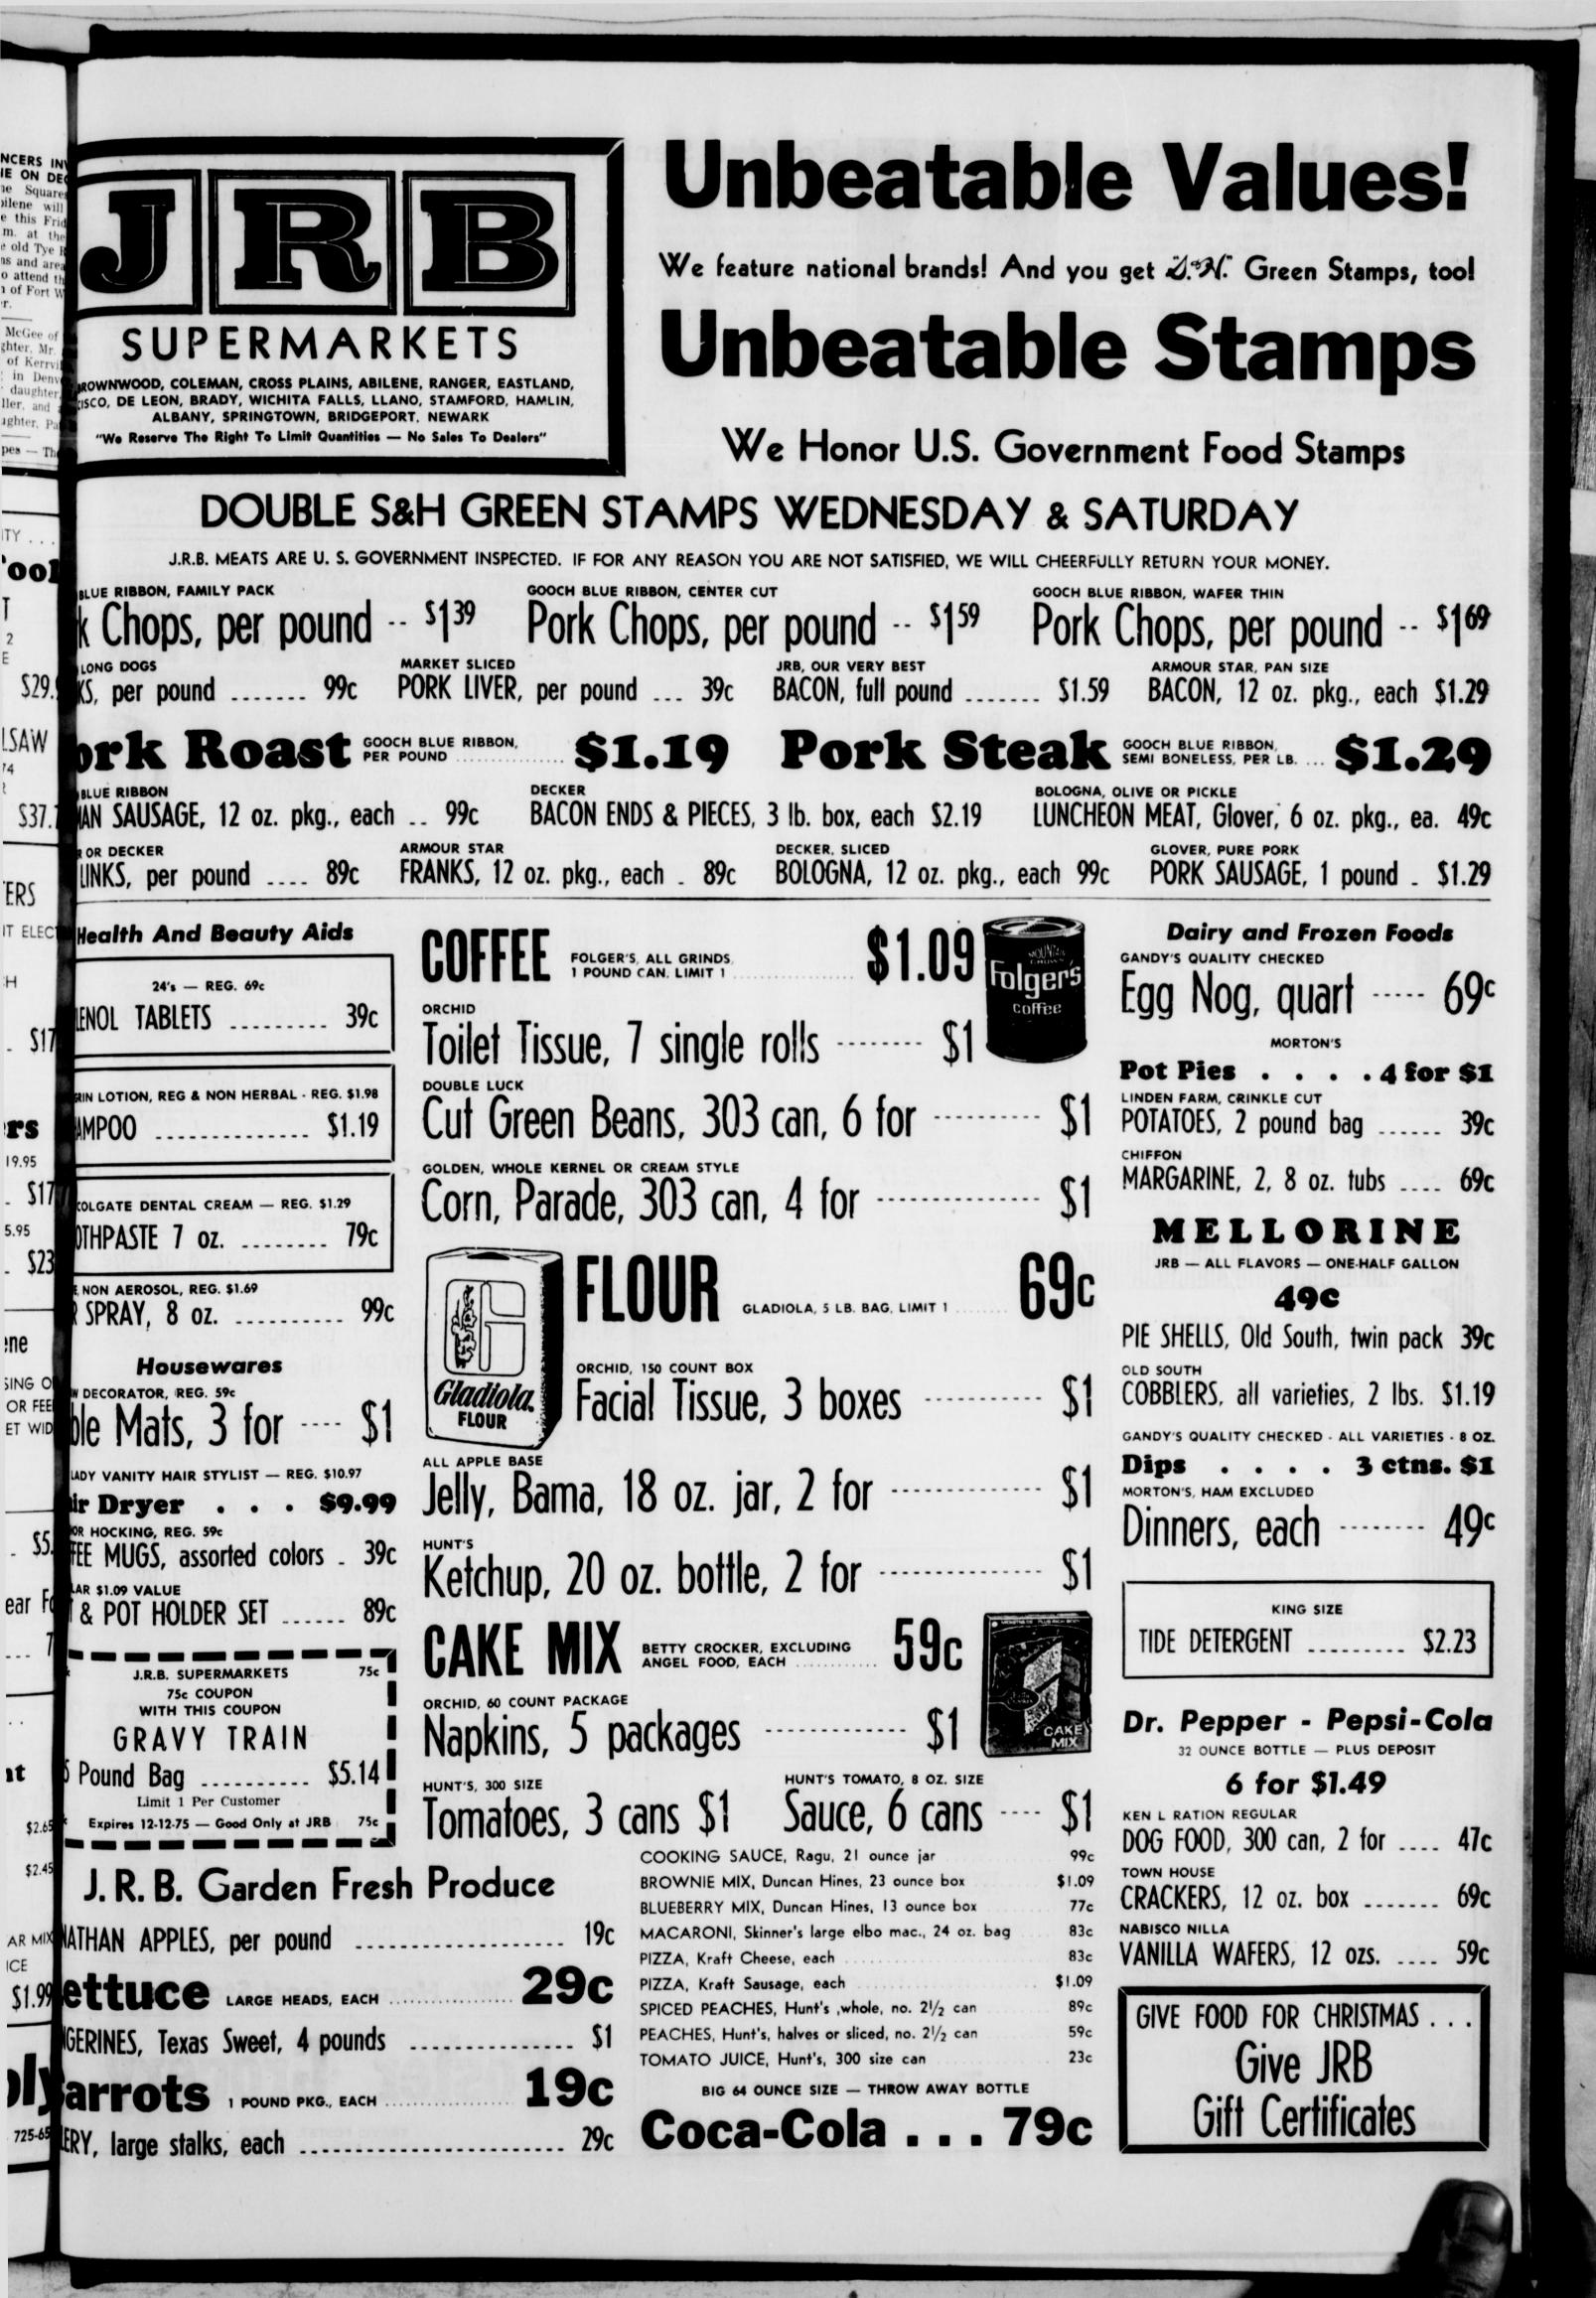

# **CROSS PLAINS REVIEW**

City of Cross Plains.

not included.

were estimated to be only

work was not finished, but May-

PRICE 50 PLUS 1c TAX

CROSS PLAINS' OLDEST BUSINESS INSTITUTION -- LARGEST CIRCULATION IN CALLAHAN COUNTY

THIRTY-SEVEN

CROSS PLAINS, CALLAHAN COUNTY, TEXAS 76443 WEDNESDAY, DEC. 10. 1975

1 Section — 8 Pages

SIXTY-SEVENTH YEAR