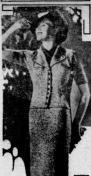

### Knitted Spring Suit

NEW YORK . . . Above is pie-ared a hand-knitted sport suit for Spring that gets its inspiration from English tailoring. It is knitted of a tweed mixture yarn which comes in the soft warn colors found in old Paisley shawls. The borders of the blouse are made with a seed stitch.