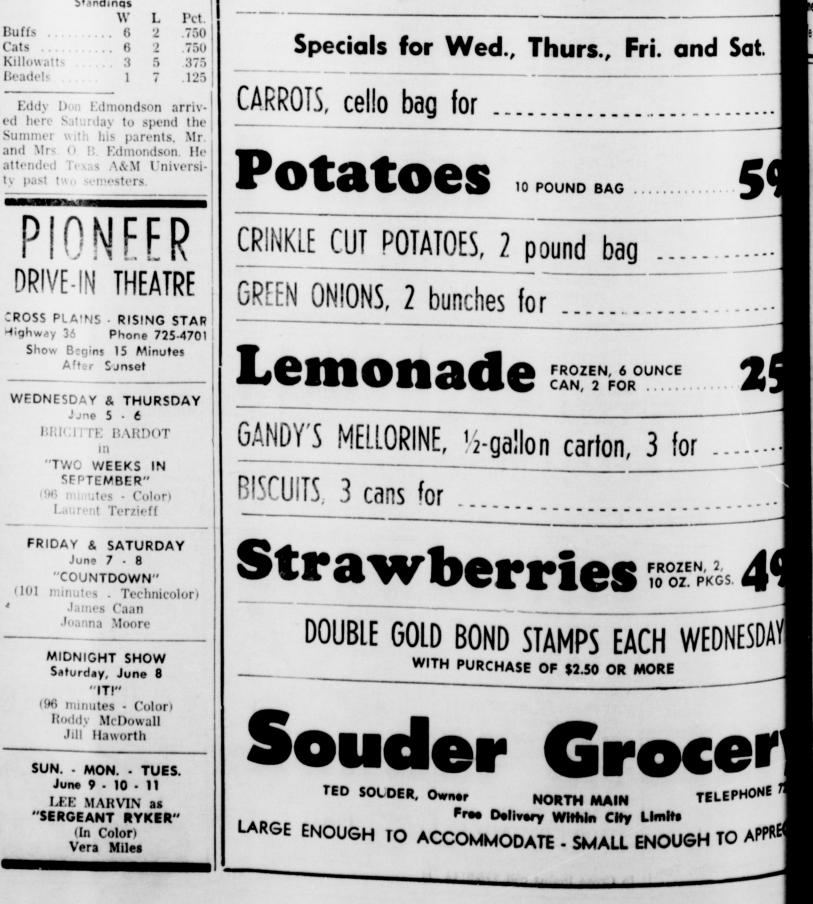

## **Grain Harvesting Slowed By Rains**

Heavy rains have delayed Koenig, Earl Allen, O. B. Byrd, MRS. DICKSON'S AUTO grain harvesting over the Cross J. C. Bowden, Charlie Sowell IS DAMAGED BY FIRE Plains area. Farmers are eye- and B. W. Adams.

Several crops were combined brought in by Clark tested 36. Tuesday morning. Damage was before rain returned to this First wheat brought \$1.35.

locality Friday night. Two buy-Many fields of grain are be-Ranch Supply and Cross Plains ginning to fall over, presenting

brought in the first oats, and could be gathered by the end Mr. Foster is a teacher in the main reasons for return is reduced travel time, and lower car early wheat came from Dick of June.

SHORTY MCNELLY MOVES BACK TO CROSS PLAINS Mr. and Mrs. E. W. (Shorty) McNelly have moved to Cross Plains to make their home. Mr. experienced a heart attack fol- but had made his home in Gorman for the past three years.

#### LOUISIANA FAMILY

mer vacation here.

Mr. Adams owns several farms come? in the Cross Plains area, and irement time comes.

Cross Plains fire company exing skies anxiously, hoping for Oats were moving around 63 tinguished a fire on motor of cents per bushel. The load Mrs. C. V. Dickson's automobile