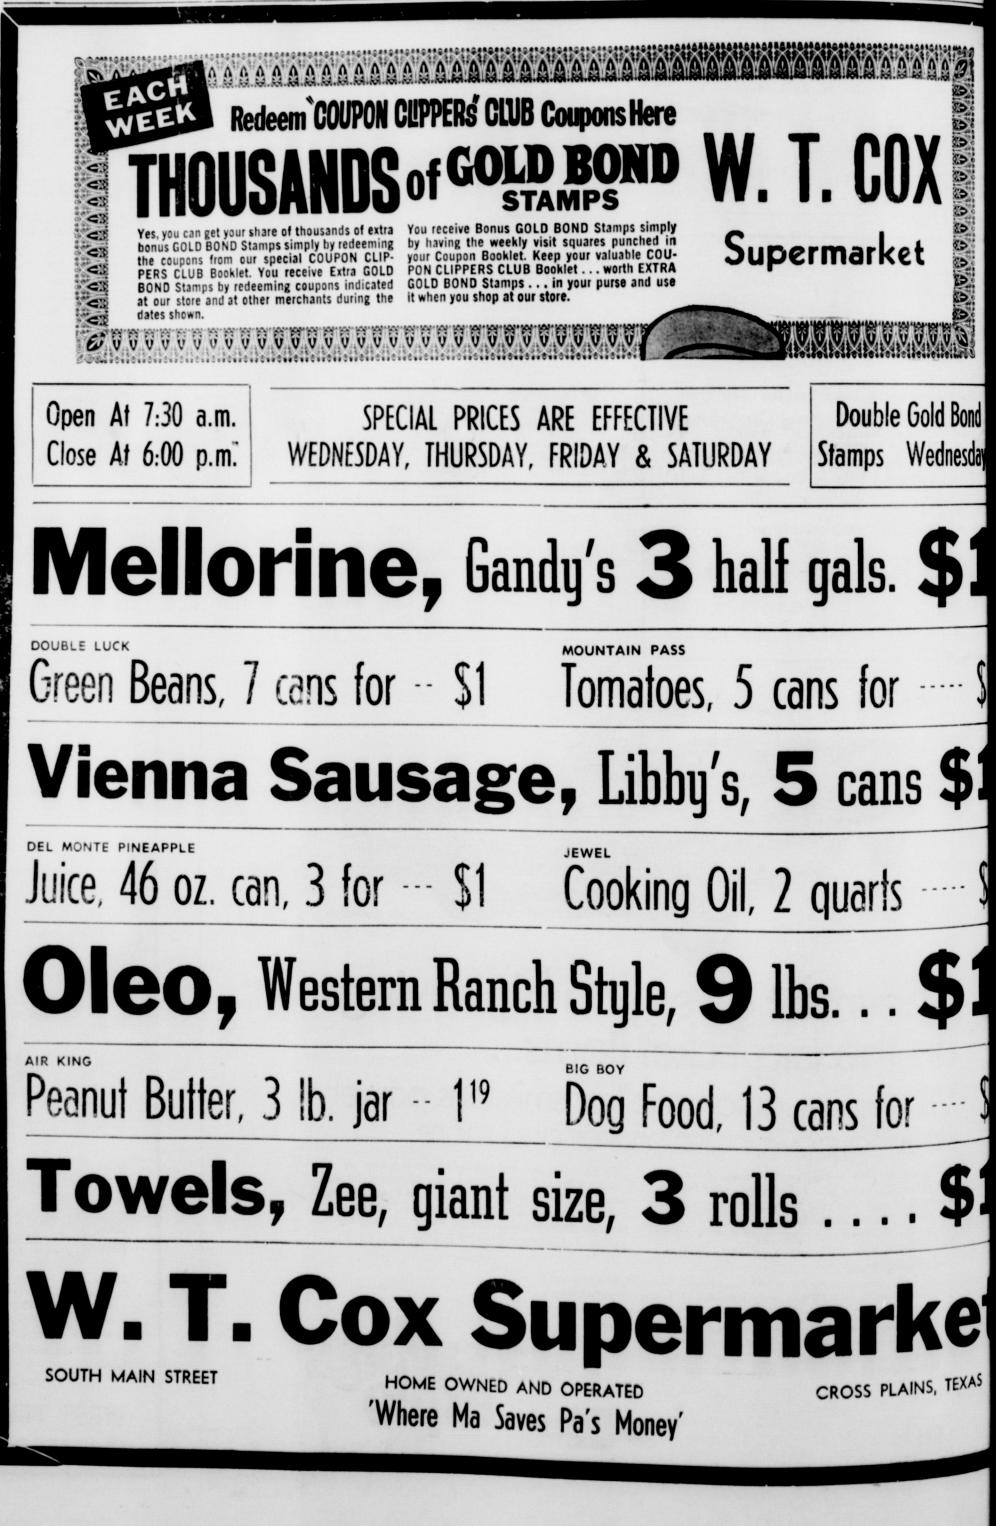

ty of Texas, where her Coast. She visited he grandson, Jack Edward Vaughn, and wife, Mr. and M received a degree in petroleum Metz, at Pittsburg, Ca

Albuquerque, N. M. The Greenwoods visited in city, her grandson, M the home of their son and fami. olt, of Andrews and

Eddy Don Edmondson and Miss olt. wood Sunday afternoon.

Person Charley Langford of was a business visitor Don Brown of M a visitor in Cross Pl

week end. Mr. and Mrs. Ted of Rankin visited her week end in the h parents, Mr. and Walker. Mrs. Walker Denton Monday when

Thursday, June

XCLU

ELEVE

Louis

sever

this

ad fal

four

that

ibility seball (Tuffy) strategy rofessio

awful awful mding

rolled in school for mer. Mrs. Mack Campbe

Mrs. M. C. Landol they attended high sch

uation exercises for M Clasp Envelopes - Th





tor, Rev. Carrol Green to Abi- go to the doctor every few days. Iene Tuesday night to picnic and go bowling. L. C. Cash of Baird was a

Those attending a prayer ser- visitor in Cross Plains Tuesday. vice in the Oran Baines home ----Friday night were the Oplin pas- Mrs. Clyde Sims is spending

tor, Rev. and Mrs. Doug Hal- a few days in Andrews with verson and son, Mrs. Atwood her sister, Mrs. Velma Winchesand son, Winston, of Abilene, ter, who is ill.

## **4** out of **10** fifth graders become DROPOUTS in high school

LARGELY DUE TO A READING PROBLEM. Says "Send Me A Man Who Reads" Series International Paper Co.

> IS THERE A POTENTIAL DROPOUT AT YOUR HOUSE?

Let

READING DYNAMICS HELP YOUR STUDENT

Learn How To Study More EFFECTIVELY! Remember What He Reads!

\* Master His Subjects!