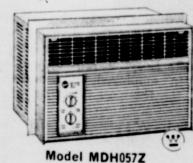

## WESTINGHOUSE **Room Air Conditioner**

A Size For Every Need, And Prices Start At Only ....

\$99

Room Air Conditioner Model MDH057Z

5,000 BTU Cooling Capacity that is NEMA Certified. Perfect for night time cooling. Weighs Only 59 lbs. and installs fast and easy with new ZIP KIT. Needs No Special Wiring since it operates on 115 volts -7.5 Amps. Just plug it in! Choice of Settings include High Cool, Night Cool, High Fan, Low Fan --Adjustable Thermostat main-tains temperature automatic-

Other Features: Adjustable Air Jet Vanes, Rust-Proof Aluminum Wrapper, Zinc-Coated Chassis, Permanent-Washable Filter.

We Are Pleased To Offer A Ful Line Of . . . Major Westinghouse Appliances

And Have A Deal For Everyone With A Real Nice Financing Plan For Consumers On Taylor Electric **Co-Operative** Lines.