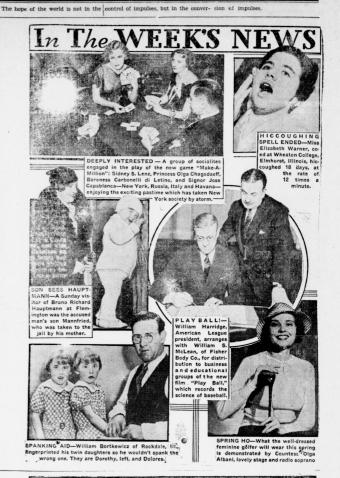

eath Investigated

PINEHURST, N. C. . . Above is a recent informal photo of Mrs. H. Bradley Davidson, Jr., heiress to the Statler hotel fortune, whose death from monoxide gas in the garage of her home here is being closely investigated.