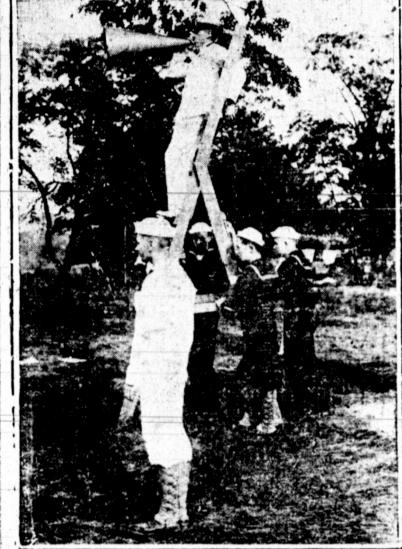

## Naval Militiamen Not Behind Soldier Brethren In Smartness

OFFICER INSTRUCTING NAVAL MILITIAMEN

comparatively little is ocean seaboards and those bordering heard of the United States naval militia, these smart young amateur sair ors, now enlisted in the federal service of the navy. An officer ssuing were vice, will give good accounts of them orders while supported literally by seives if needed. They are enrolled some of his men is shown in the pic mainly from the states of the two ture.