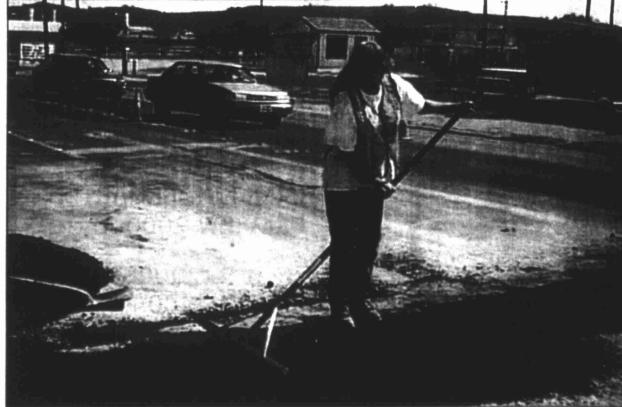

Meanwhile, TxDOT will be letting for bids the first week of May on its project to reconstruct Gregg Street from south of the I-20 south service road

**HERALD** photo/Carl 6

Jennifer Dubose covers a section across Gregg Street that was cut away, allowing city workers to lay new waterlines. The work is beging done in preparation for extensive reconstruction project this summer.