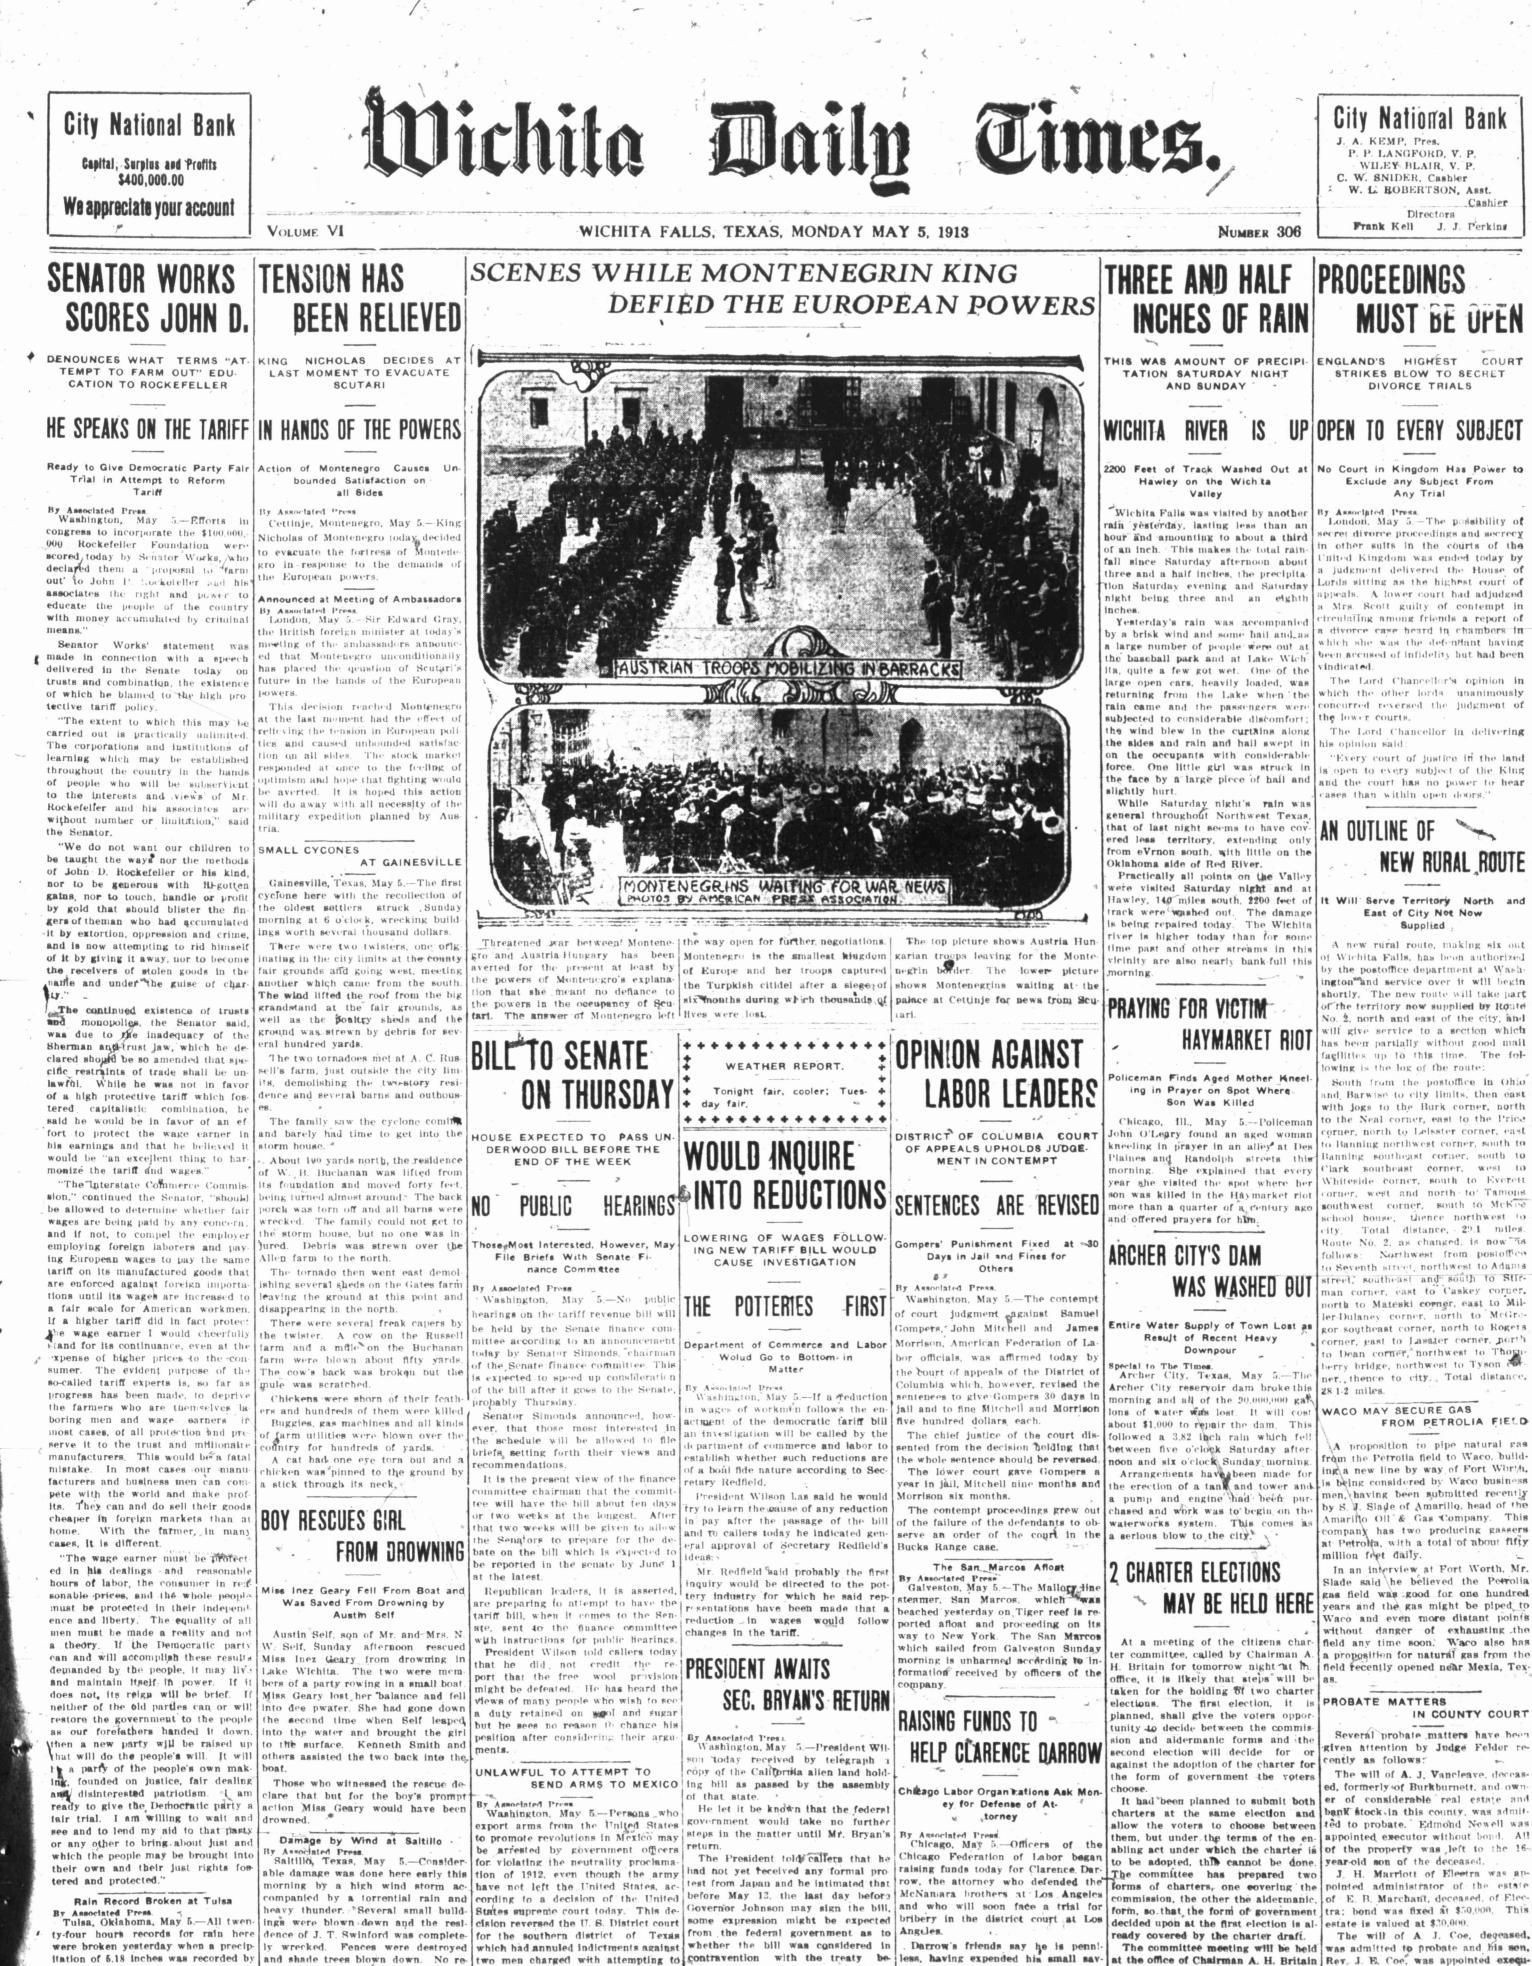

.

itation of 5.18 inches was recorded by and shade trees blown down. No rethe government guage.

ports of injuries have been received. export arms to Mexico.

tween Japan and the United States. ings in his defense.