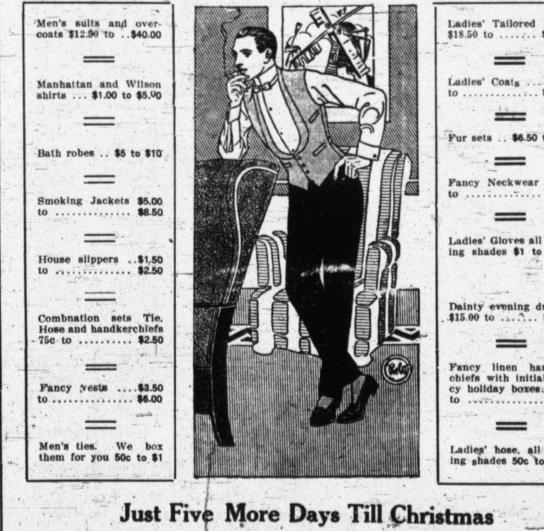

## **ChristmasGifts** THE MEN APPRECIATE This year our-store is filled with just the class of goods that the best dressers will choose. Especially for gifts we are showing fancy goxes of SHIRTS, HANDKERCHIEFS, HOSE, GLOVES, TIES, SWEATER COATS, SUSPENDERS All Priced Very Reasonable To this we add our superior line of the well known Kuppenheimer Suits and Overcoats, the Douglass Shoes, Stetson and Knox Hats, any of which will make a delightful gift for a loved one, a gift that will be appreciated. Stop and See our Show Windaws The Globe Clothiers and Furnishers ..... 703 Ohio For Christmas You are going to want plenty of Candies, Nuts, Fruits and Cakes We've got them, and just the kind you wantthe best. We carry the BLANKE-WENNEKER

Shopping---Begin Early in the Week If you'll be different and come out in the forenoon for your Christmas buying instead of waiting for the afternoon you can shop with more satisfaction and comfort, and get better service in every way than in the afternoons when everybody's out, the stores are all crowded and you have to elbow your way through the surging crowds to get to the counter and then have to wait your turn. Shop early in the week and early in the day. Gifts in Our Ready-to-Wear Section Tailored Suits Make Useful Gifts Any woman would be proud of such a gift especially so if you would make a selection from our collection of smart styles gathered in for the holiday selling. The latest fashion fancies and fabrics are on dress parade in the suit section. Styles that will appeal to good dressers and prices

### Gift Kimonas Many beautiflu-kimonas are

on display this week in silk crepes and flanelettes, rich colorings tastily blended and many novel designs. She would be delighted with such a gift. Nothing that you could give would look so much and cost so little. Silk kimonas \$3.00 to \$12.50 Flannelette kimonas \$1.00 to \$2 50

Crepe kimonas \$1.25 to \$3 Tailored Coats Make Royal Gifts

If you would swell her heart with gratitude make a gift of a handsome coat such as we hve on display this week. The prices are remarkably low for such swell garments. You will see here the most superb col-Jection of coats in Northwest Texas representing the latest style effects in the mannish fabrics, plain weaves and sealettes priced at \$8.50 along up \$30.00

Shop Early Pennington's Shop Early

Only Six More Days for Christmas

Why not remember the little folks in a substantial way. Give them something useful as well as ornamental. A pretty stylish coat to keep them comfortable. We have them for all-ages in many styles and weaves, the kind that please and at prices that you'd be willing to pay. Come in and let us show. \$2.75 to ... \$7 50 blotch