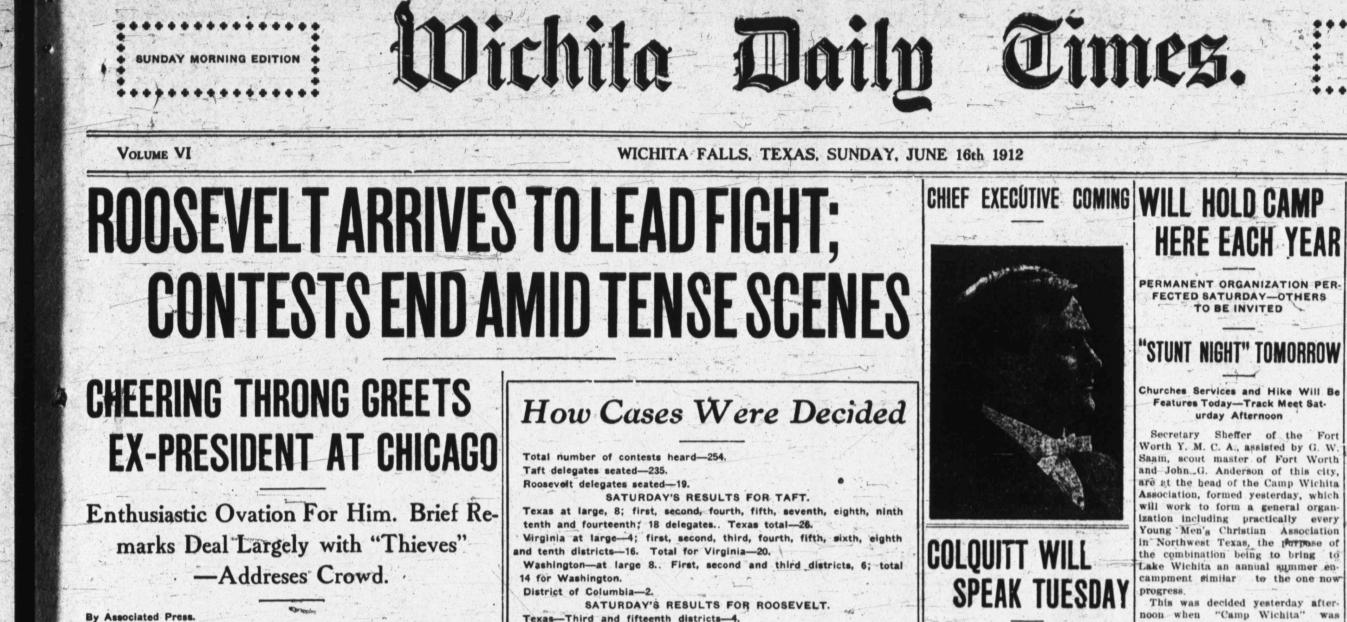

North Carolina-Fourth, 2.

Roosevelt total Saturday-6.

Taft total Saturday-62.

Chicago, Ill., June 15 .- Col. Theo. Roosevelt wearing his new "fighting hat" a compromise between a sombrero, and a Rough Rider's headgear. came into Chicago and was acclaimed by thousands of supporters and admirers late today.

red as

ny

LOW.

on

zÿ

SO-

wn

The hat was in the air throughout the auto ride from LaSalle street station to the Congress Hotel, waving acknowledgement of the cheers that marked the former president's progress.

Roosevelt declared tonight he had not mapped out a plan of campaign. He was in consultation for several hours with the members of his candidacy and then assumed charge in person of what he has termed "this naked fight between corrupt politicians and thieves and the plain people."