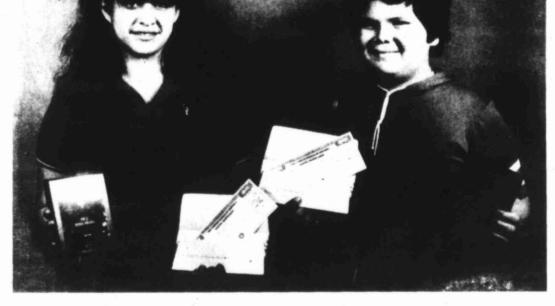

### **County's top spellers**

Hamby said the credibility of the

WORD WRANGLERS - Sashi Rajagopalan, left, won the Howard County Spelling Bee for the second

Johnke, right, won second place in the event, Also pictured is Janice Rosson who served as pronouncer

#### **By CAROL BALDWIN Staff Writer**

Sashi Rajagopalan emerged for the second time as the winner of the Howard County Spelling Bee Tuesday afternoon following 37 rounds of competition.

Sashi, who spelled the word "falcon" to take the title, is a seventh grader at Goliad Middle School. Last year Sashi advanced to third place in regional finals in Lubbock.

ADJUSTMENTS - David Scott, a fourth grader at College Heights, adjusts a sign which identified him during Tuesday's Howard County Spelling Bee. David, the son of Mr. and Mrs. Edmond Scott of 1905 Nolan, was one of 14 finalists competing in the spelling bee.