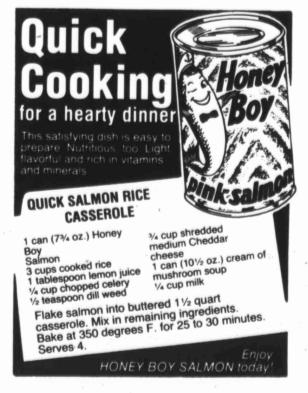

# **Big Spring Herald** Wednesday

**'The Crossroads of West Texas'** 

BIG SPRING (TEXAS) WEDNESDAY, MARCH 21, 1984

20 PAGES 3 SECTIONS

Price 25¢