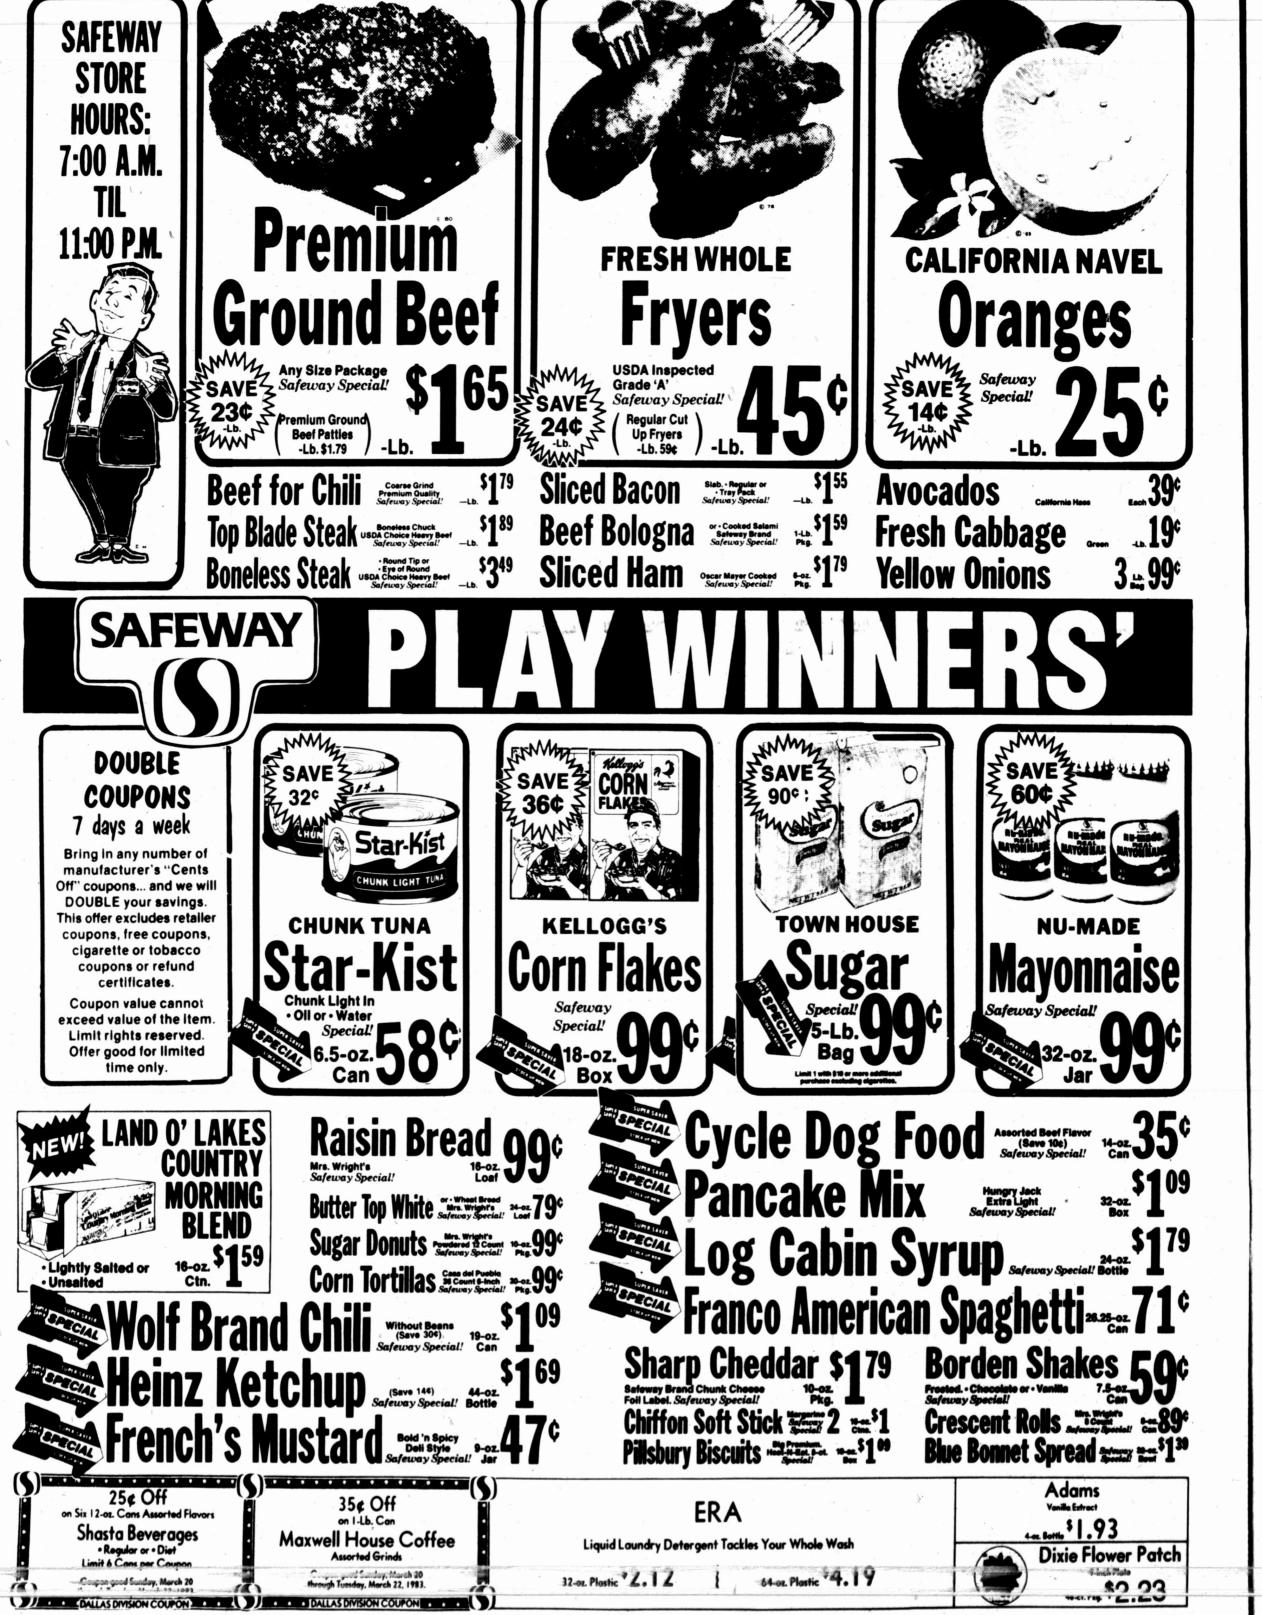

, 1/2 ounces Born to Mr. and Mrs. Val

F. LaPin, Snyder, a son, Lorilla, a daughter, Adam Keith, at 8:30 a.m. Stephanie Ann, at 5:37 p.m. March 14, weighed 6 March 15, weighing 5 pounds, 11 ounces. Born to Betty Glenn, 1002 Born to Mr. and Mrs. N. Main, a son, Robert

Robert D. Hutcheson. 104 Wayne Lee, at 5:03 a.m.

March 17, weighed 7 son, Christopher Jesse, at pounds, 11 1/2 ounces. 1:55 a.m. March 16, Born to Monica weighing 7 pounds, 11 Bustamante, 1202 Mobil, a ounces.





Joy Fortenberry Newcomer Greet vice welcomed families to Big Sp week, including G. BOUCHER, wi da, and daughters 11, and Tanya, 8. 7 ly is from Odessa. works for Grauma Hobbies include ing, fishing and sk From Oklahon Okla., are DON ALTA ROSE. R pilot with Oilf dustrial Lines Inc include animals, and painting.





## Newcomers

Joy Fortenberry of the Newcomer Greeting Service welcomed several families to Big Spring last week, including TOMMY G. BOUCHER, wife Brenda, and daughters Debora, 11, and Tanya, 8. The family is from Odessa. Boucher works for Graumanns, Inc. Hobbies include car racing, fishing and skating.

\*\*\*\*\*\*\*

sse, at

h 16,

is, 11

k

¢

¢

From Oklahoma City, Okla., are DON R. and ALTA ROSE. Rose is a pilot with Oilfield Industrial Lines Inc. Hobbies include animals, reading and painting.

GARY L. RAINS and reading, hunting and and furniture. wife Claudia are from horses Henderson. Rains works for Brown and Root out of Houston. Hobbies include woodworking, fishing and hunting. From Corpus Christi is Ruben, 11. Hobbies are SCOTT A. FOWLERS, his fishing, bowling and wife Angie