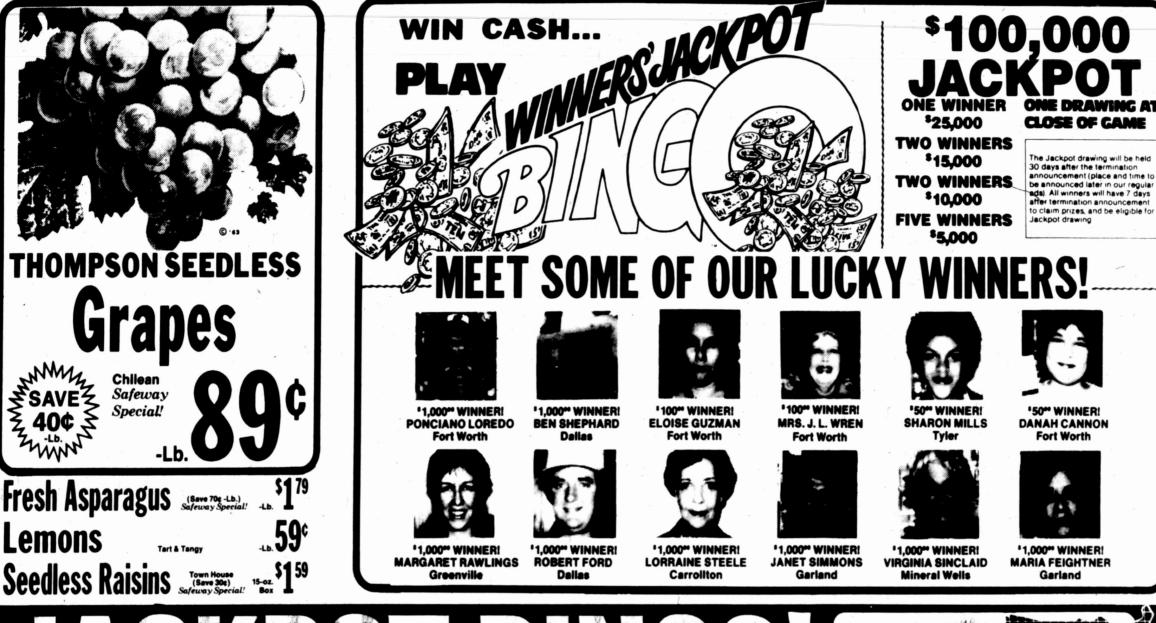

are mechanics and restoring old cars. From Ridgecrest, Calif.

is **KENNETH V. CAREY**. with the V.A. Medical Center. Joining him are wife Judy, daughter Tammy, 17, and son Kenny, 16. Hobbies are tennis, swim-

ming and skating. From Brownwood is

KAY O'BOYLE, with the Downtown Barber Shop. Joining Kay are sons Ken-



The prices, descriptions and photographs for the fabrics on page 8 of this week's circular were positioned incorrectly. The Shirting Shop

NOTICE

Big Spring (Texas) Herald, Sun., Mar. 20, 1983

3-C.

Prints at 1.57 yd. are the mini prints at the top left. The Prairie Dress Denim Plains at 2.47 yd. are shown directly below their description. The Danflair Bright Plaids at 2.47 yd. are shown directly to the right of their description. We regret any inconvenience caused.



2



-Lb

Agriculture Day • March 21, 1983



#### MARIA FEIGHTNER Garland







Big Spring (Texas) Herald, Sun., Mar. 20, 1983

## Engagements



JUNE RITE - Mr. and Mrs. W.R. Cregar, Garden City Rt., announce the engagement and approaching marriage of their daughter, Marcia Annette, to Ricky Dwain Godfrey, son of Mr. and Mrs. Charles H. Godfrey, Dogwood Street. The couple will wed June 18 in the Forsan Baptist Church with Jack Clinkscales, pastor, officiating.



LUBBOCK RITE - Mr. and Mrs. Ronald E. Lyda, Lubbock, announce the engagement and approaching marriage of their daughter, Susan Jean, to Timothy Jon Nugent, son of Mr. and Mrs. R.G. Nugent, also of Lubbock. The bride-elect in the granddaughter of Mr. and Mrs. Woody Smith, 2504 Rebecca. The couple will wed May 21 in Ford Memorial Ch