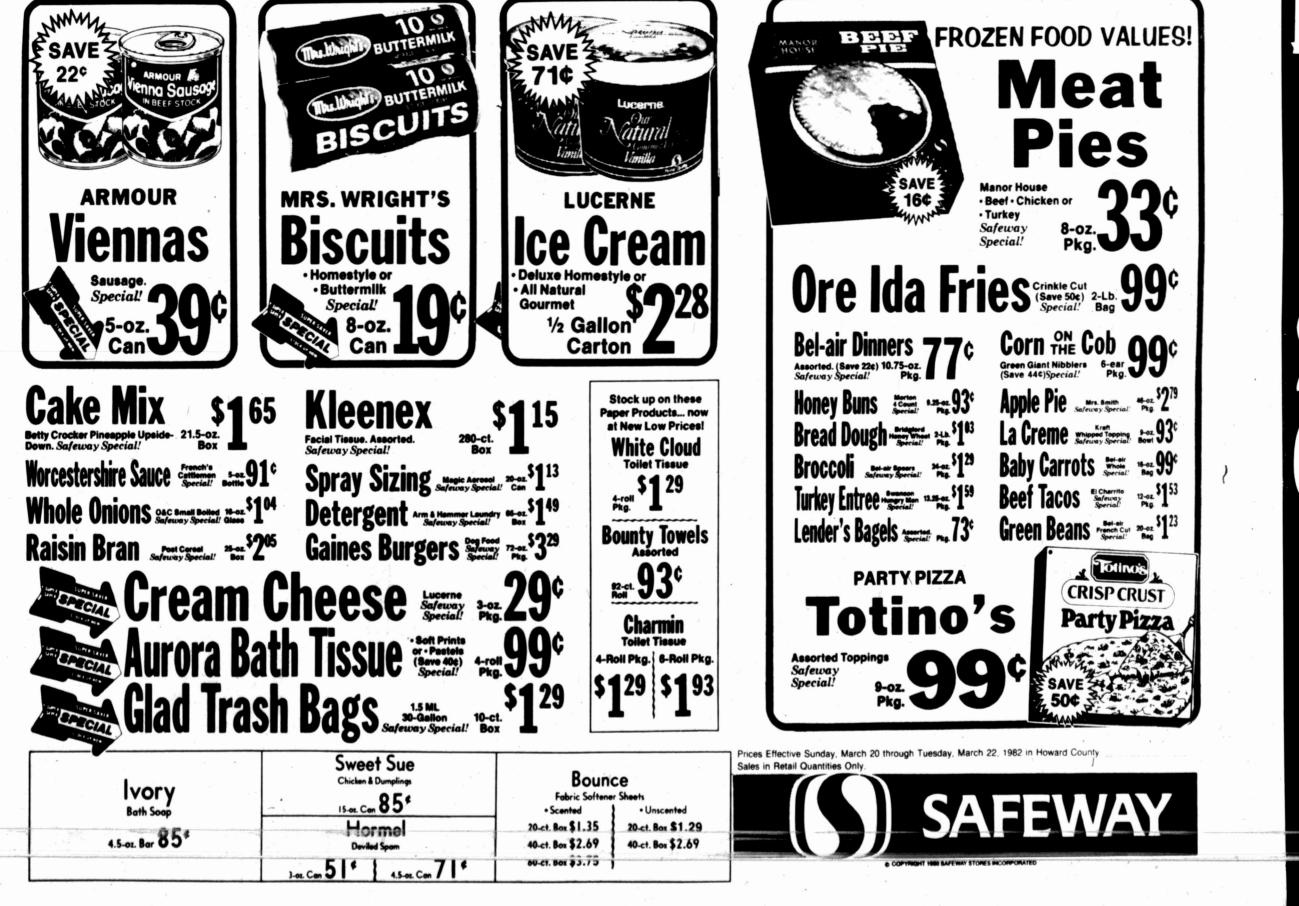

. CAREY**. with the V.A. Medical Center. Joining him are wife Judy, daughter Tammy, 17, and son Kenny, 16. Hobbies are tennis, swim-

ming and skating. From Brownwood is

KAY O'BOYLE, with the Downtown Barber Shop. Joining Kay are sons Ken-



The prices, descriptions and photographs for the fabrics on page 8 of this week's circular were positioned incorrectly. The Shirting Shop

NOTICE

Big Spring (Texas) Herald, Sun., Mar. 20, 1983

3-C.

Prints at 1.57 yd. are the mini prints at the top left. The Prairie Dress Denim Plains at 2.47 yd. are shown directly below their description. The Danflair Bright Plaids at 2.47 yd. are shown directly to the right of their description. We regret any inconvenience caused.



2



-Lb

Agriculture Day • March 21, 1983



#### MARIA FEIGHTNER Garland







Big Spring (Texas) Herald, Sun., Mar. 20, 1983

## Engagements



JUNE RITE - Mr. and Mrs. W.R. Cregar, Garden City Rt., announce the engagement and approaching marriage of their daughter, Marcia Annette, to Ricky Dwain Godfrey, son of Mr. and Mrs. Charles H. Godfrey, Dogwood Street. The couple will wed June 18 in the Forsan Baptist Church with Jack Clinkscales, pastor, officiating.



LUBBOCK RITE - Mr. and Mrs. Ronald E. Lyda, Lubbock, announce the engagement and approaching marriage of their daughter, Susan Jean, to Timothy Jon Nugent, son of Mr. and Mrs. R.G. Nugent, also of Lubbock. The bride-elect in the granddaughter of Mr. and Mrs. Woody Smith, 2504 Rebecca. The couple will wed May 21 in Ford Memorial Chapel, First Baptist Church, Lubbock, with Dr. D.L. Lowrie officiating.





A