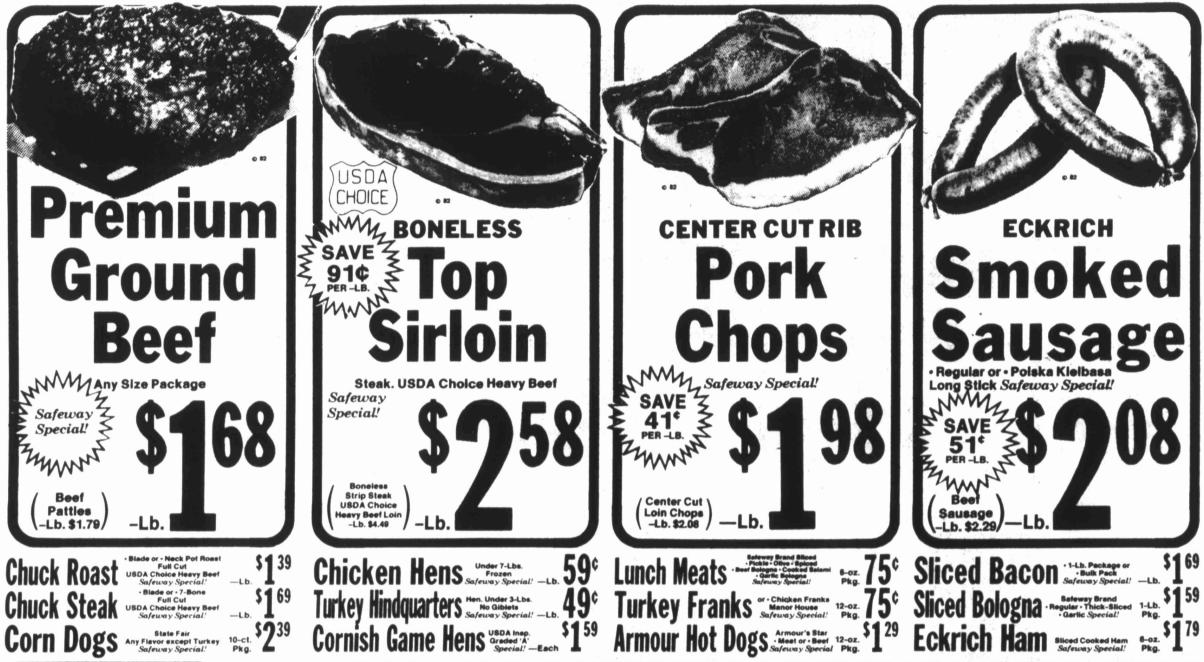

l 6 cooked or canned great inches from high heat, northern, dry large lima or

> canned kidney beans or 1-2-3rd cups drained,

cooked or canned cut green beans drained 2 Tablespoons each

(recipe follows) 1/2 cup each celery and

cucumber, 3/4-inch pieces Iceberg lettuce, sliced 3/4-



Makes 4 servings. Note: The spareribs may be broiled over charcoal. In this case, they should be brushed with the sauce, placed directly on the barbecue grill and basted often.

**COMPANY SALAD** PLATTER 1 can (29 oz.) cling peach

1 2-3rd cups drained,

1-2-3rd cups drained, or

1/2 cup pitted ripe olives,

chopped parsley and onion Sweet-Sour Dressing

inch thick

THMM

Lea

Fre

Yel

Who read way Goo dep kno Buy stre

Dra reserv

Comb parsle dressi hours celery

gently.

reserv

bean s

lettuce

reserv



4-ounce can whole green chilies, drained and cut in strips 3 large eggs 1 cup milk Spread the butter over the bottom of an 8 by 8 by 2-inch center; surround with the baking dish. Place 4 slices of

firm-type) bread

6 ounces sharp cheddar

cheese, coarsely grated

4 cups cut-up (1/2-inch pieces) cooked chicken, packed down



1 tsp. chili powder 1/4 tsp. salt **Grated** Cheddar cheese Have tortillas ready on flat surface for filling. Prepare sauce by heating 2 Tbsps. oil in large frypan; cook onions and garlic until soft. Add remaining ingredients through cumin; cook and stir until well mixed and heated through. To prepare the bean mixture, heat oil in another frypay; cook and stir beans, garlic and onion into oil. Add remaining ingredients (except cheese), and add some sauce mixture if