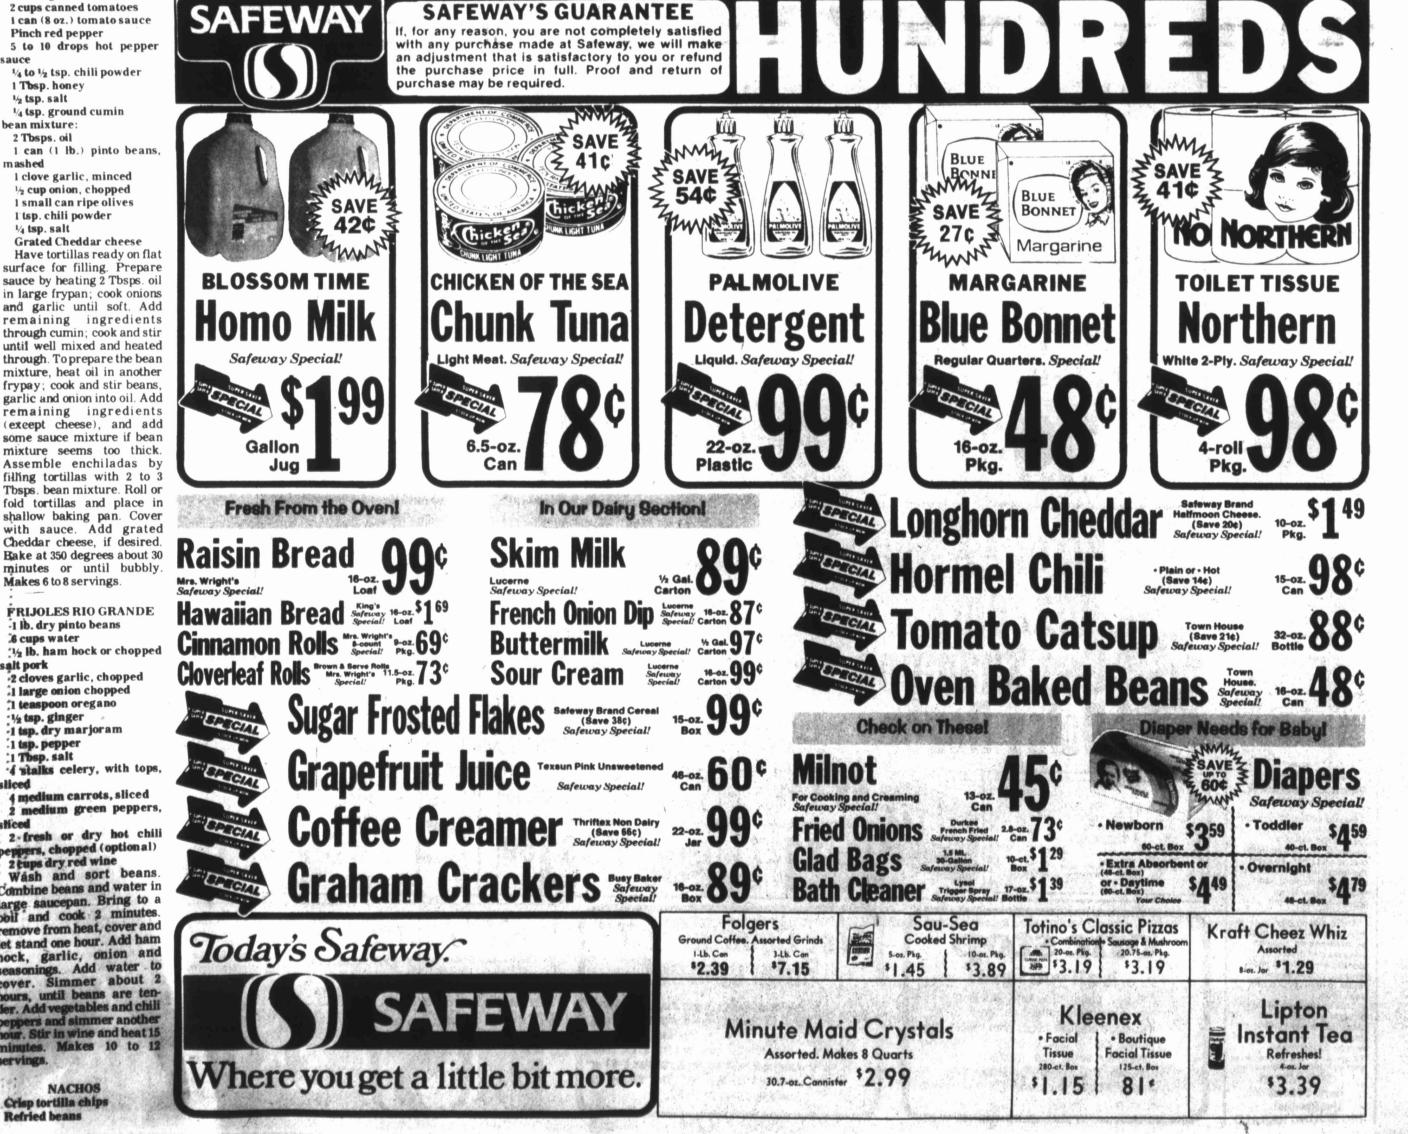

y be broiled over charcoal. In this case, they should be brushed with the sauce, placed directly on the barbecue grill and basted often.

**COMPANY SALAD** PLATTER 1 can (29 oz.) cling peach

1 2-3rd cups drained,

1-2-3rd cups drained, or

1/2 cup pitted ripe olives,

chopped parsley and onion Sweet-Sour Dressing

inch thick

THMM

Lea

Fre

Yel

Who read way Goo dep kno Buy stre

Dra reserv

Comb parsle dressi hours celery

gently.

reserv

bean s

lettuce

reserv



4-ounce can whole green chilies, drained and cut in strips 3 large eggs 1 cup milk Spread the butter over the bottom of an 8 by 8 by 2-inch center; surround with the baking dish. Place 4 slices of

firm-type) bread

6 ounces sharp cheddar

cheese, coarsely grated

4 cups cut-up (1/2-inch pieces) cooked chicken, packed down



1 tsp. chili powder 1/4 tsp. salt **Grated** Cheddar cheese Have tortillas ready on flat surface for filling. Prepare sauce by heating 2 Tbsps. oil in large frypan; cook onions and garlic until soft. Add remaining ingredients through cumin; cook and stir until well mixed and heated through. To prepare the bean mixture, heat oil in another frypay; cook and stir beans, garlic and onion into oil. Add remaining ingredients (except cheese), and add some sauce mixture if bean mixture seems too thick. Assemble enchiladas by filling tortillas with 2 to 3 Tbsps. bean mixture. Roll or fold tortillas and place in shallow baking pan. Cover with sauce. Add grated Cheddar cheese, if desired. Bake at 350 degrees about 30 minutes or until bubbly.

FRIJOLES RIO GRANDE 1 lb. dry pinto beans **% cups** wat