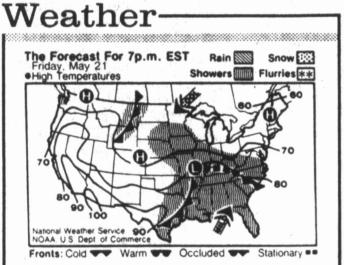

#### Outside: Hot

Partly cloudy with a 20 percent chance of thunderstorms today and tonight. High temperature low 90s. Low expected near 60. High Friday near 90. Winds today from the south at 15-20 miles per hour.