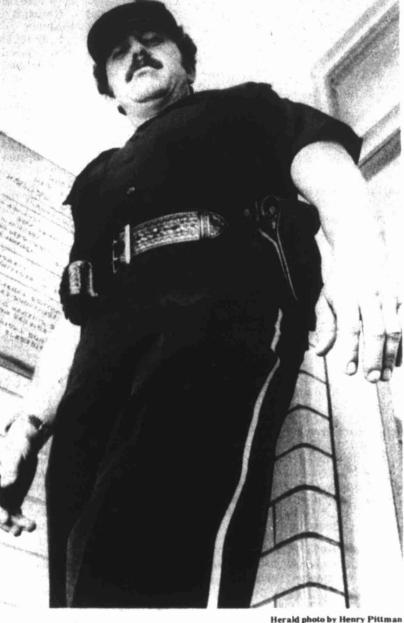

Britain's proposal called for a cease-fire within 24 hours; a phased withdrawal of all armed forces to at least 150 miles from the Falklands within two weeks; appointment of an U.N. a strator

Herald photo by Henry Pittman CARRY YOUR LUGGAGE, SIR? — Big Spring Officer Ed Covington models the department's newly acquired uniform. The dark blue pants are decorated with a light blue stripe, inviting a lot of joking around headquarters about officers looking like bellhops and even taxi drivers.

## STRIPE TEASE New uniform has police

### joshing over their looks **By CAROL DANIEL**

Staff Writer

"Hey, taxi driver!" That, among other names such as "bell hop" and "bus boy," is what Big Spring policemen have been calling each other since they began sporting their new uniforms last month.

All the fuss is over a light blue stripe running down each leg of the dark blue uniform, causing more than a few officers to look chagrined at the mention of it.

"Yeah, there's been a lot of kiddin' goin' around, like us refusing to carry any luggage," Capt. Claude Morris said.

The change came when former police chief Elwood Hoherz ordered the switch from a light blue to a dark blue uniform. Despite protests, he also insisted on the stripe

The choice of wearing a blue cap or a black and gold helmet is optional; unfortunately, the infamous stripe is not.

Each of the department's 40 officers was issued three shirts and pairs of slacks costing the city \$21.75 and \$26 apiece respectively, said Morris. "The citizens like 'em" Sgt. Jerry Edwards said. "They say they look