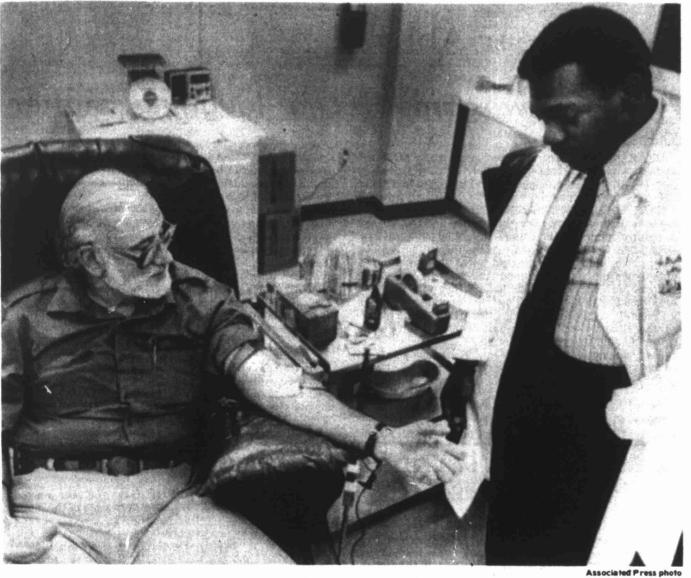

Britain's proposal called for a cease-fire within 24 hours; a phased withdrawal of all armed forces to at least 150 miles from the Falklands within two weeks; appointment of an U.N. a strator

Herald photo by Henry Pittman CARRY YOUR LUGGAGE, SIR? — Big Spring Officer Ed Covington models the department's newly acquired uniform. The dark blue pants are decorated with a light blue stripe, inviting a lot of joking around headquarters about officers looking like bellhops and even taxi drivers.

## STRIPE TEASE New uniform has police

### joshing over their looks **By CAROL DANIEL**

Staff Writer

"Hey, taxi driver!" That, among other names such as "bell hop" and "bus boy," is what Big Spring policemen have been calling each other since they began sporting their new uniforms last month.

All the fuss is over a light blue stripe running down each leg of the dark blue uniform, causing more than a few officers to look chagrined at the mention of it.

"Yeah, there's been a lot of kiddin' goin' around, like us refusing to carry any luggage," Capt. Claude Morris said.

The change came when former police chief Elwood Hoherz ordered the switch from a light blue to a dark blue uniform. Despite protests, he also insisted on the stripe

The choice of wearing a blue cap or a black and gold helmet is optional; unfortunately, the infamous stripe is not.

Each of the department's 40 officers was issued three shirts and pairs of slacks costing the city \$21.75 and \$26 apiece respectively, said Morris. "The citizens like 'em" Sgt. Jerry Edwards said. "They say they look

more official." "They're all right," added Officer Fred Pace. "There's nothing much

to criticize about a uniform. You just have to wear them, Despite their ambivalence to the leg decoration, a few officers are en-

thusiastic about some aspects of the new wardrobe. "You know, they even come with matching underwear," Sgt. Edwards

joked.