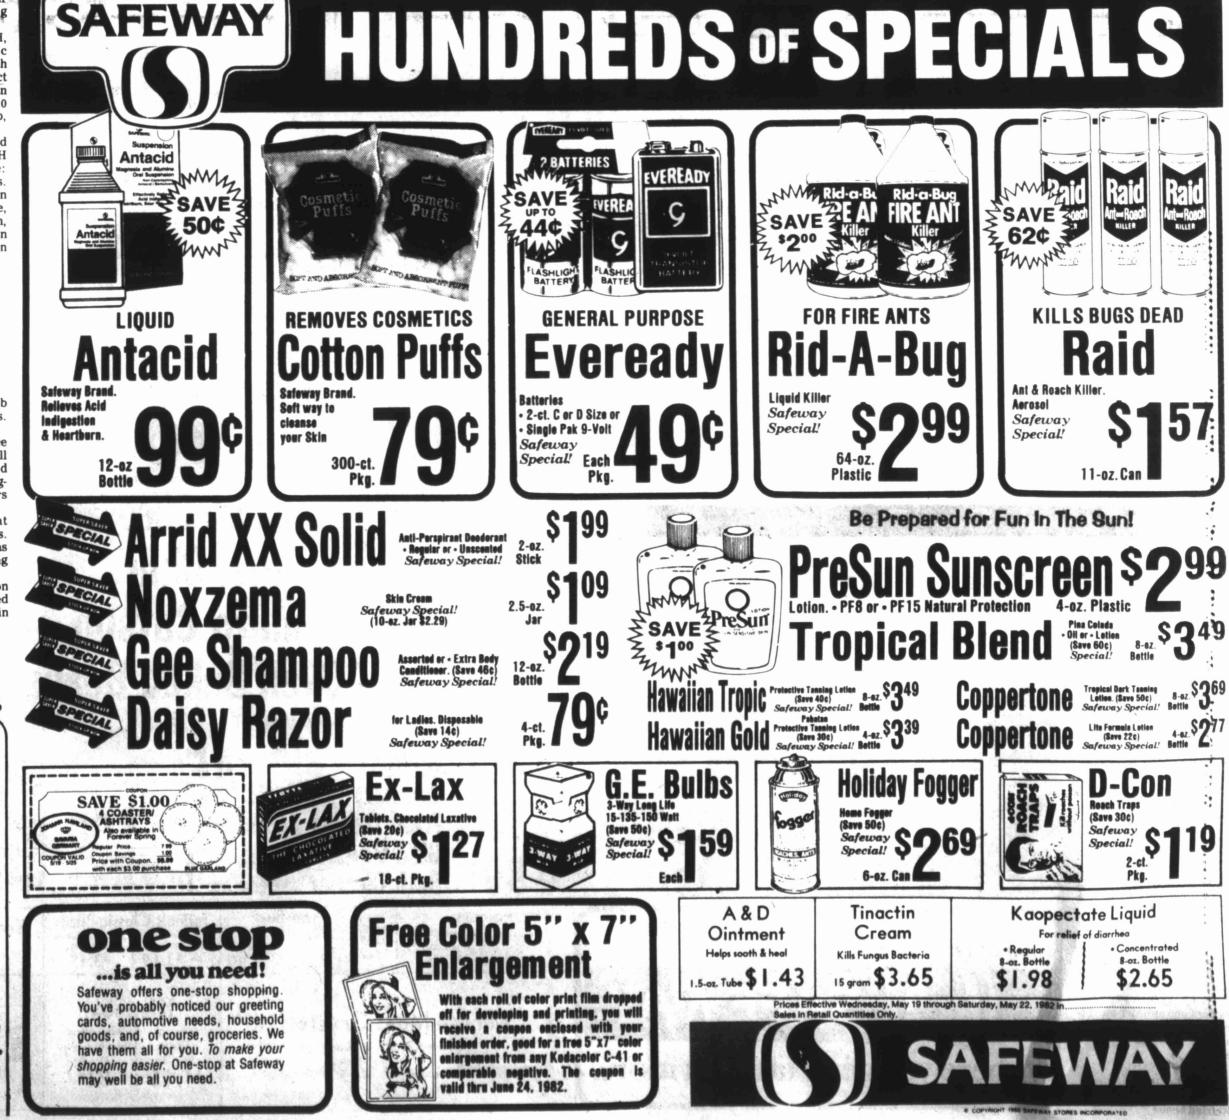

er.

FOR ENERGY

How to Save Electricity Before It

**Comes To You** 

During late afternoon and early evening hours, the load on the nation's electrical systems usually reaches its peak. To meet the heavy demand, electric utilities often must use back-up demanting

back-up generating equipment that is not energy efficient. Try to use energy-intensive appliances such as dishwashers, clothes

washers and dryers, and electric ovens in the early

morning or late evening hours to help reduce that

hours to many peak load. This energy-saving tip is brought to you by the classified advertising department in the interest department in the interest

rgy conservation

Get Results! **BIG SPRING HERALD** 

buy, sell, trade or rent, plur ad in the classified section

CALL 263-7331 Herald Classifieds





# Are you ready for the church picnic?

Summertime is just Shredded cheese (Cheddar around the corner and so are or Monterey Jack) those church picnics, pot lucks, friendly get-togethers and family reunions. A variety of food for the occasion is always nice and many people like to try everything.

The barbecue spare ribs are made without the usual tomato base and can be cooked indoors or outdoors and reheated in a microwave. Several recipes below are native to our southwestern region. The new dishes you prepare may be the talk of the party.

**CONEY DOGS** 8 hot dogs 1 can (16 oz.) kidney beans, drained 1/2 cup chopped onion 1/4 cup chopped green pepper 1/4 cup catsup

8 hot dog buns Heat hot dogs in simmering water. Mash kidney beans slightly and combine with onion, green pepper and c