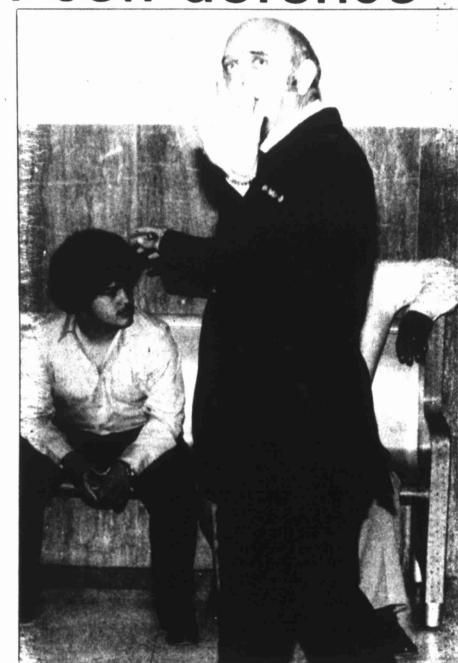

Prosecuting attorney Don Richard questioned Rios about points in his testimony which differed from earlier witnesses' statements. "How come you're the only one who heard the

NO PICTURES PLEASE - Defense Attorney Roy Ford attempted to shield his client, Porferio Rios, from a photographer outside of the 118th District courtroom yesterday. Rios, seated on the left, is being tried for murder in the shooting death of Daniel Ruiz April 5, 1981. A six-man, six-woman jury is expected to reach a verdict this afternoon.