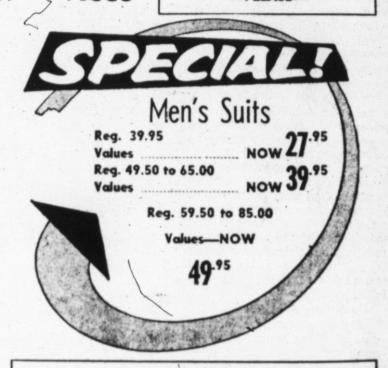

| Sale Price       13.95         One Group — Reg. 18.95         Sale Price       14.95  |
| One Group Dress Shoes Values to 13.95 — Sale Price                   | Size 12½ to 4— Reg. 6.95                                       | FREEMAN SHOES Reg. 13.95 & 14.95 values                                               |
| One Group Lizard Shoes Values to 13.95 — Sale Price                  | MEN'S & BOYS SHOES BOYS' DRESS SHOES                           | Reg. 9.95 & 10.95 values 7.95 One Group Sumer Shoes                                   |
| ALL U.S. KEDETTES<br>Reg. 3.98 & 4.95 — Sele Price                   | Sizes 81/2 to 12 — Reg. 6.95                                   | Reg. 10.95 & 13.95 6.95 One Group Summer Shoes 5.00 U.S. Ked Oxfords — Reg. 6.95 4.95 |



| BOYS' SUITS                       |