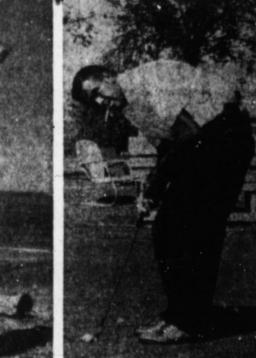

CONSTRUCTION HERE - A total of 35 building permits for

\$197,800 in construction was issued in May and June at

Brownfield City Hall. Total for the year is more than \$700,-

000. Some of the construction presently under way here is

shown above. Upper panel: A new Gulf Oil Corporation

service station, costing somee \$22,000, going up at 501 Tahoka

Road. Middle panel: new North Second Church of Christ at

1204 East Hill. Lower panel: ready to be occupied, a new