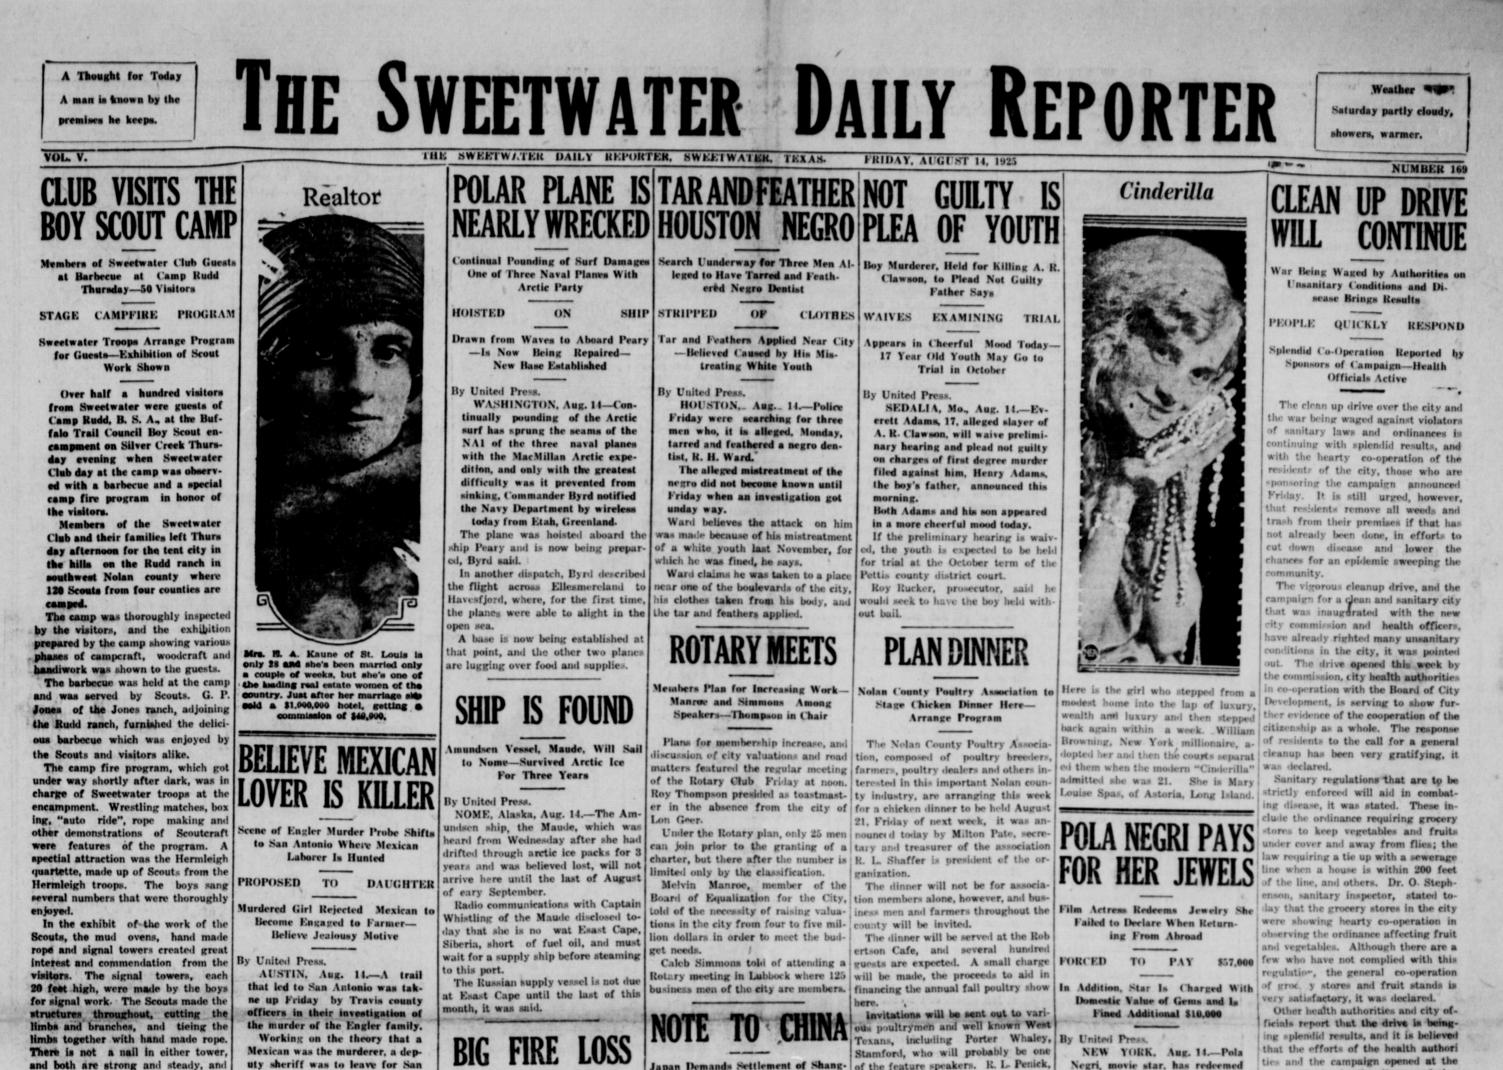

top platform. The barbecue was served at 6:30 o'clock and the camp fire program was completed shortly before 10 o'clock. ained in

and both are strong and steady, and

will support a group of Scouts on the



hai Strike and Repayment of

Loan-Report Strike Settled

strikers returning to work after rec-

COAL QUESTION LOOMING

Refusal of I. C. C. to Reduce Rates

May Cause Rumpus in Congress

WASHINGTON Aug. 14-Action of

commissioners, G. C. McChord, who

Entertains With Bridge

ognition of their unions.

LONDON, Aug. 14.—The Central News Tokio correspondent today re-News Tokio correspondent today reported that Japan has sent a note to China to demand a speedy settlement More Royalty, Amounting to \$119,399 of the Shanghai strike situation, and Paid University from Big Lake a second note