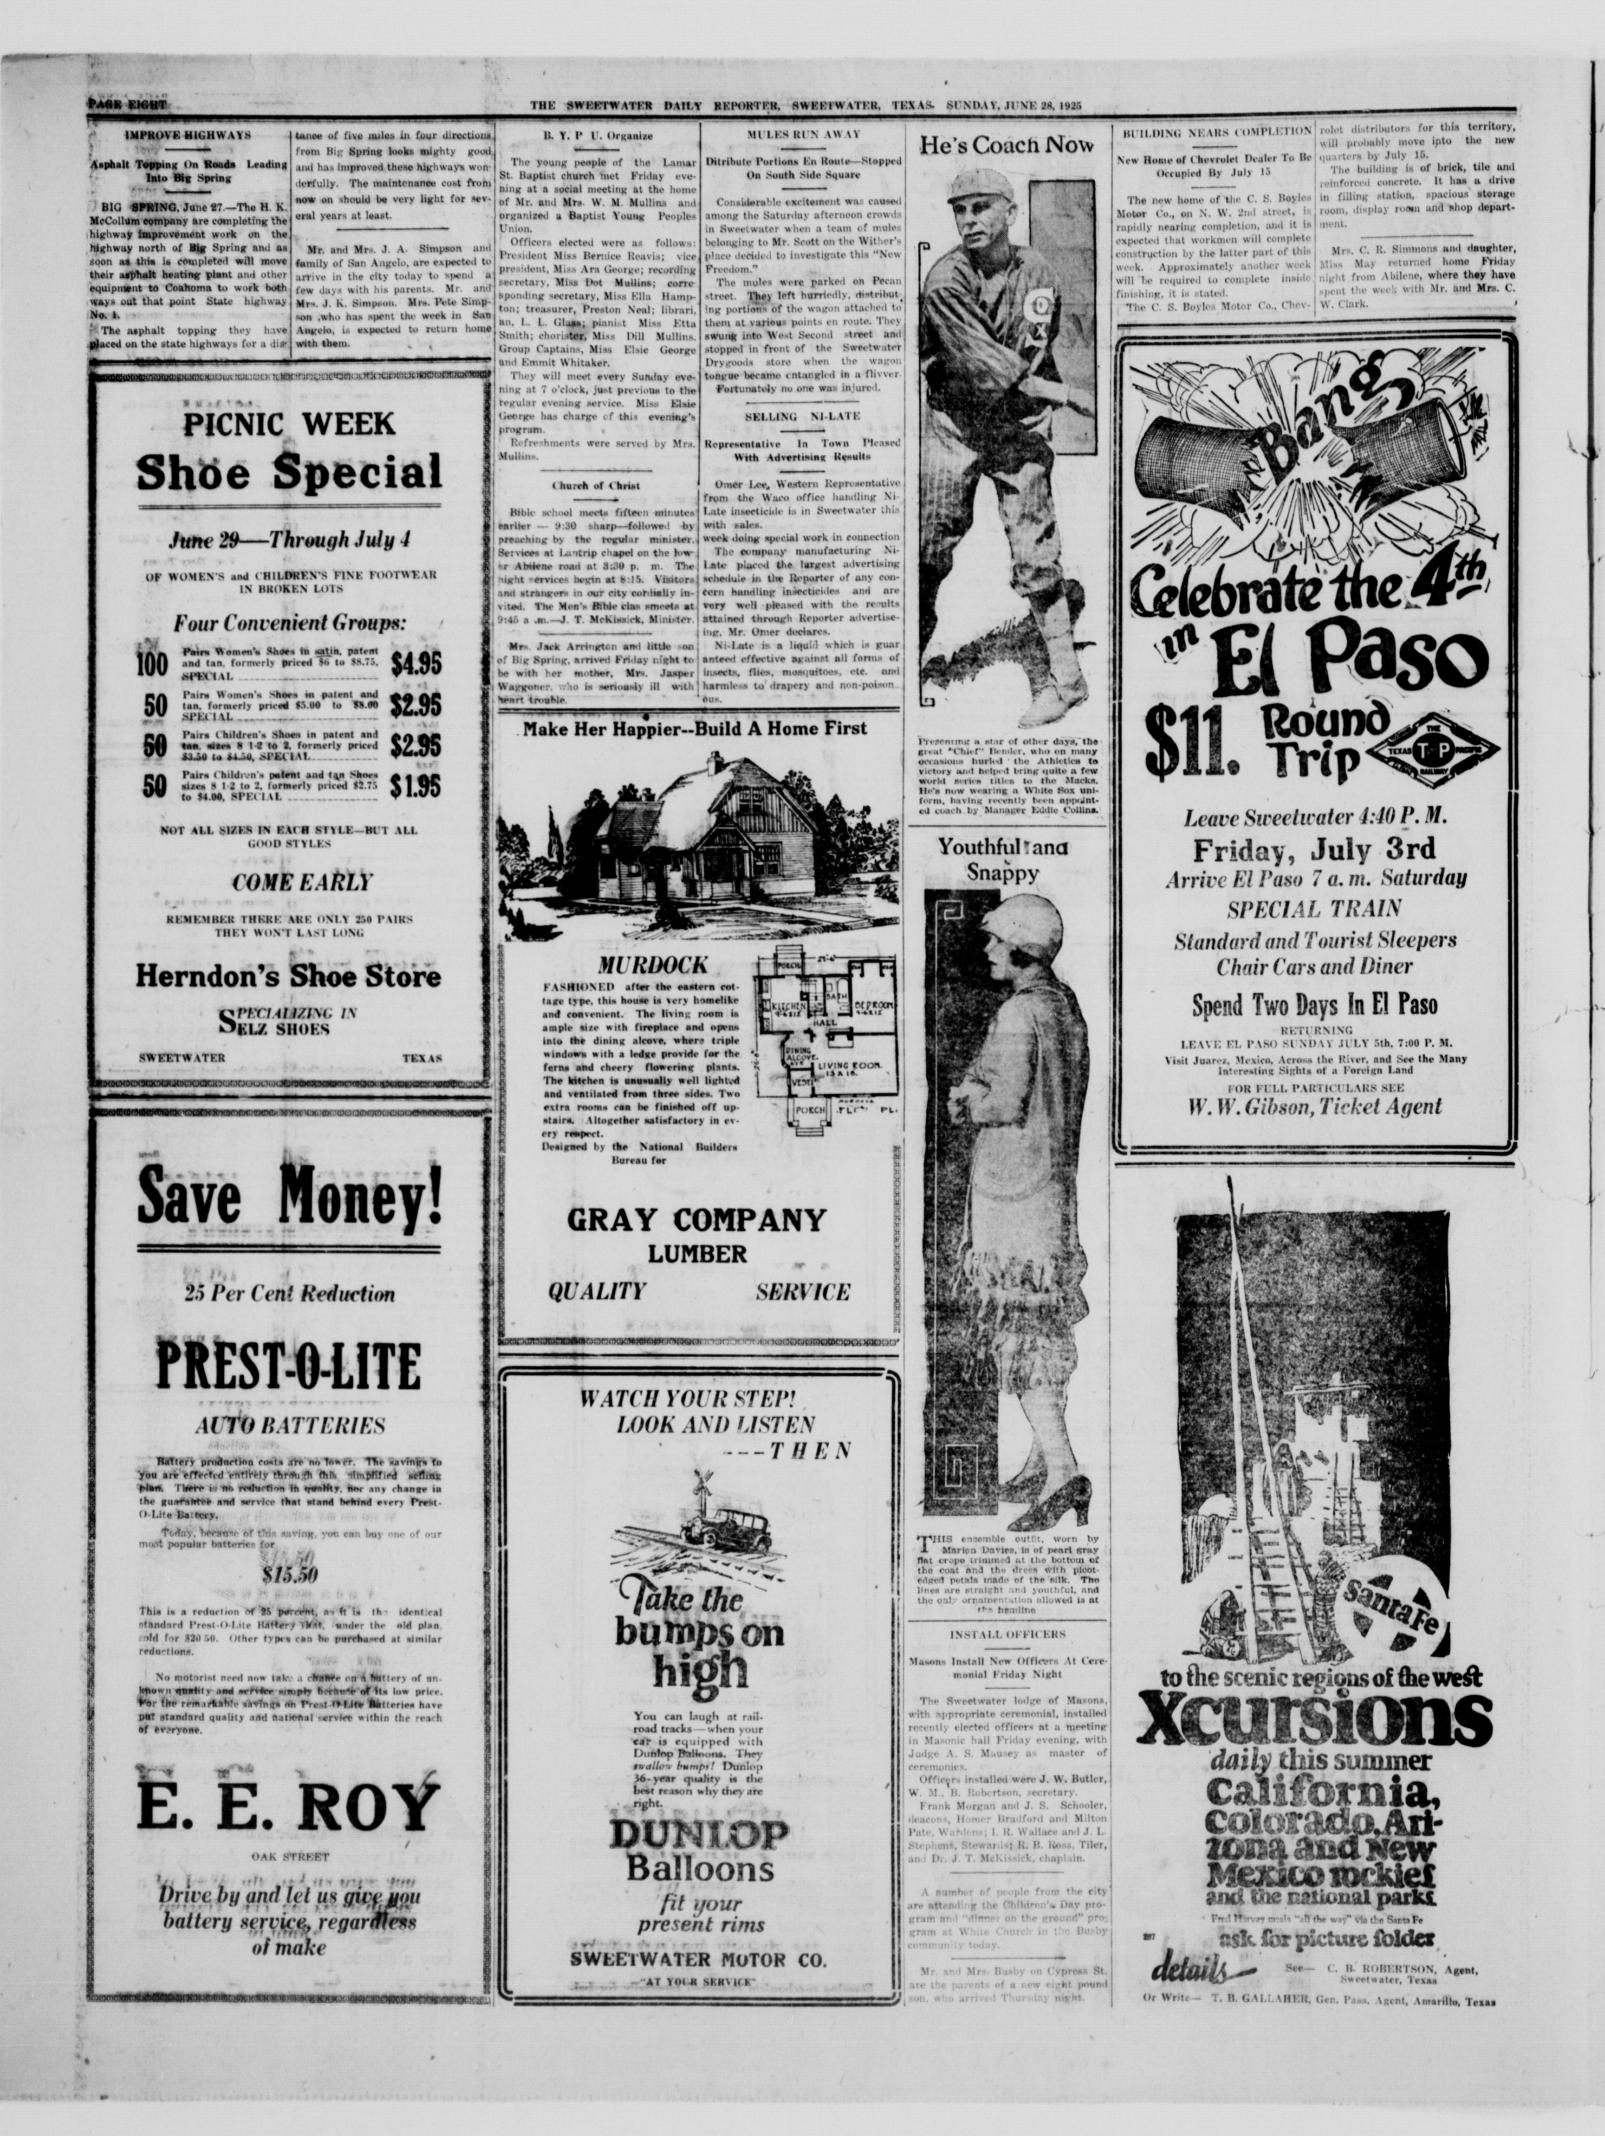

John T. Scopes is going on trial in Dayton, Tenn., on July 10 for n, but m worrying greatly about it. Here he's shown taking a dip in the old swimmi doesn't have to swimtalone, either, you'll note. ng pool near Dayton