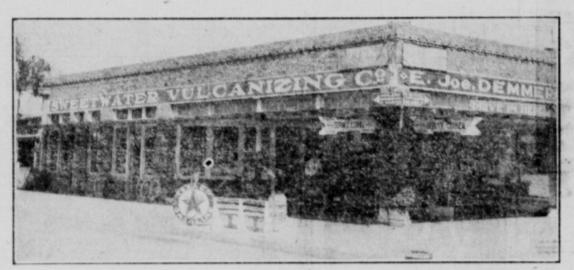

# And So Does SWEETWATER VULCANIZING CO.

# "SERVICE CORNER" IN SWEETWWATER

"Service Corner"

The motor has replaced the horse in transportation circles and is making great inroads on short haul railroad passenger travel. In recognition of this fact Nolan County is spending a million and a half dollars improving its highway system including the Bankhead Highway, the main thoroughfares east and west across Texas, as well as the north and south highways. And Sweetwater, realizing its responsibility to the vasi and ever increasing motor traffic that surges to and through it from surrounding trade territory as well as the tourist travel, has made a big investment in filling sta tions, where motorists can be assured of first class service when they want it.

As you drive into Sweetwater over the Bankhead Highway from the east and come to the intersection of Second and Locust Streets on the Courthouse Square SERVICE CORNER is to your left, and in as much as you really get SERVICE there it is one of the most popular corners in Sweetwater and is the mecca of motoring public both local and visiting.

A modern brick and concrete building houses the many services which this station is prepared to render to the motorist, and a force of six people are on the job all the time to render Service; for in service to others there is the greatest satisfaction, and SERVICE is first and foremost with these folks. Ice water, cold drinks and rest room are provided. Primarily "SERVICE CORNER" is a vulcanizing shop and its correct name SWEETWATER VULCANIZING CO., but so many varied services are rendered here that the name of "SERVICE CORNER" has been adopted.

The best vulcanizing equipment that money will buy operated by an expert vulcanizer and his assistants is at your service here. Texaco gasoline, oils and greases are always on hand to supply power and lubrication, and Mobiloils in various grades are always ready for the motorist who wants the quickest service. Of course free air and water are always at the command of the public, as is road information, weather reports, and any other information that it is possible to give. A most complete stock of standard accessories and parts is also carried with many other items necessary to the comfort and convenience of the public.

The force which is always on its toes to render SERVICE, and is always glad of the opportunity is comprised of E. Joe Demmer, Proprietor; Miss Bernice Reavis, Cashier and Bookkeeper; Roy Simmons, vulcanizer; H. C. Hooper, service man; and James McKissick, Service man.

With an investment in stock and equipment of \$7,000.00 and a payroll of over \$800.00 per month "Service Corner" is indeed a credit to the city of its location, in Sweetwater.

This is one of a series of pages devoted to the upbuilding of SWEETWATER and made possible through the co-operation of the following Progressive Business Men. Watch for the next one.