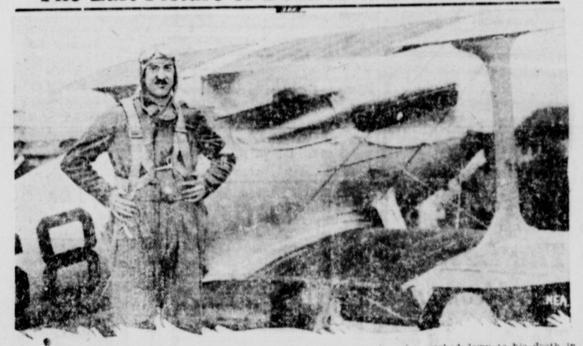

## The Last Picture of Dead Aviator and Plane

This is the last picture of Captain Burt E. Ekeel of the army air service who crashed down to he Pulitzer trophy event at the international air races in Dayton, O. It was taken just before he ethicad up. An antiquated plane, fit for the scrap heap two years ago, according to officials of the National Aeronautic