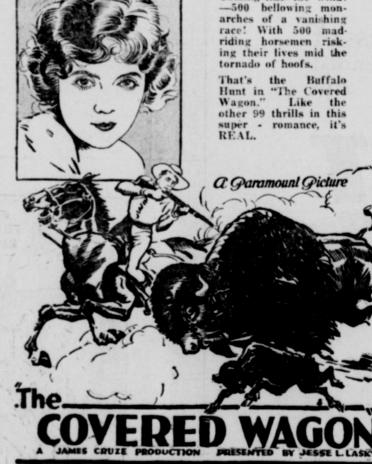

## The Buffalo Are Coming!

PALACE

-Sweetwater-

Monday and Tuesday Oct. 13-14

Admission 25c-50c Loges 75c