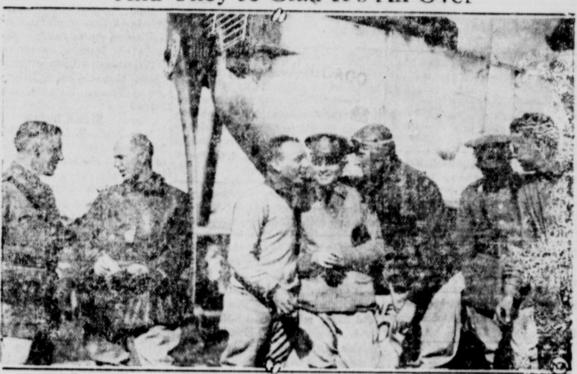

## And They're Glad It's All Over

when the fliers landed. Major Martin, ill-fated commander of the expedition at the start, stand. . . . . extreme left, listening to Lieutenant Eric Nelson's account of their trip.