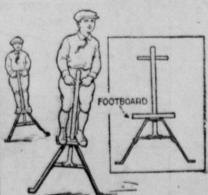

Stilts and the "poge" stick are comto provide a new sport for the children. The user mounts the footboard and tipe the stick toward the left and right alternately with body movements, turning the handle at the same time so that the action of the device closely resembles walking. The steps are of good length and the operation is not tiresome

The construction of the device is shown in the insert. The legs are made from a length of 1/4-in. flat iron about 11/4 in. wide, bent to the shape indicated. A cross brace of the same material is riveted to the legs about halfway between the bottom and top. To this brace a 4-ft, length of %-in. gas pipe is riveted, the end of the pipe being slit with a hacksaw and bent, the ears so formed being bent outward, flattened and drilled for the rivets. A footboard, with a hole drilled to fit on the pipe loosely, is slipped over the pipe and rests on a large metal washer placed over the top of the legs. A %-in. rod is driven through a hole drilled near the op of the pipe to serve as a handle. The