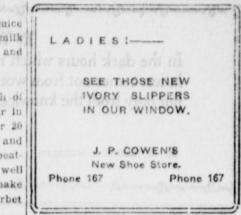

## You Forget It's Washday

when you use an AUTOMATIC Electric Washer. For then you know that, at the turn of a switch, it will whirl the clothes to and fro through the hot water and steaming suds until they are spotlessly clean.

You know that the big, Reversible, Swinging Wringer, responding instantly to a movement of the conveniently located control lever, will whisk them through the electrically operated rol's into the bluing or rinse water tub on Folding Bench. Washing and Wringing is so simple, and so quickly accomplished that "You Forget it's Washday."