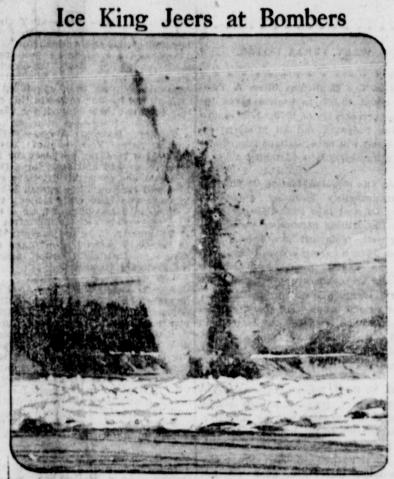

Aviators who dropped a ton of TNT in an attempt to break the icejam in the Delaware River which threatened to cause a flood in Port Jervis, N. Y., were foiled by the Ice King. Above is shown the explosion of one of the bombs dropped from a big Martin bombing plane which failed to smash the jam