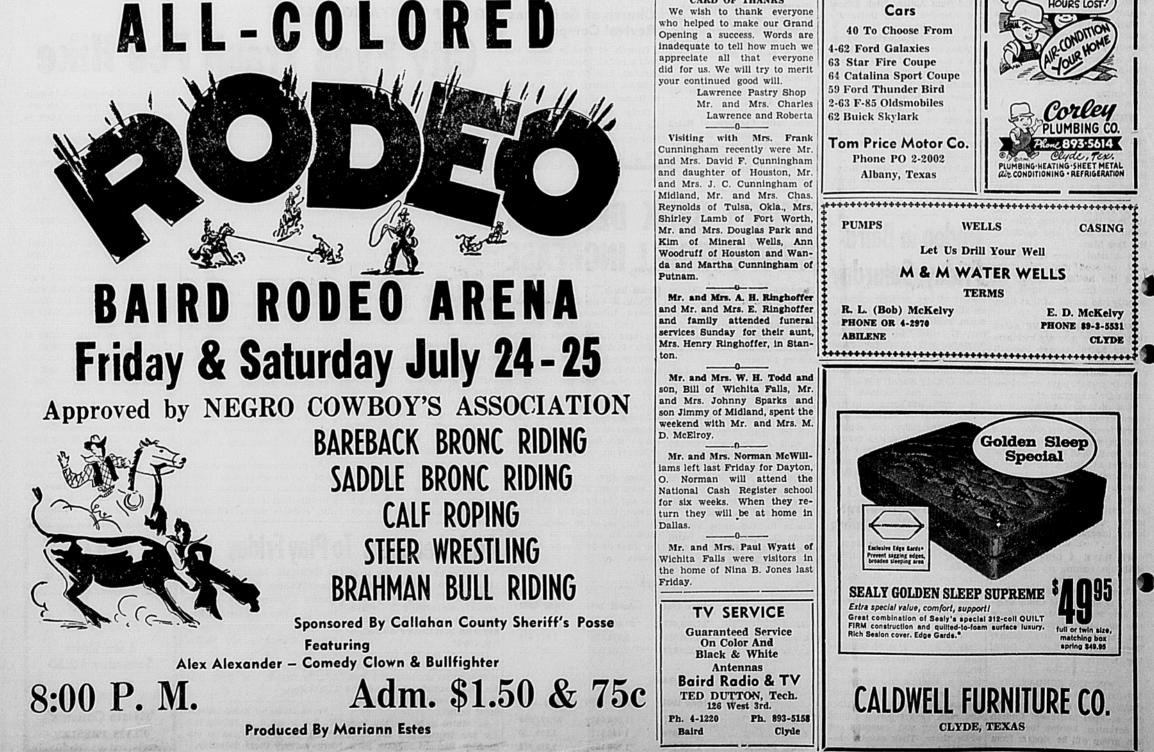

**Rodeo in Baird** 

animal.

Deposits in Callahan County | Plains bank.

Banks at both Clyde and Baird residential area and \$2.50 per First of two performances of banks are higher than at either an all-Negro rodeo will begin at the end of the first quarter of showed increases in deposits month for three-times-a-week MANY PEOPLE HAVE noted 8 p.m. Friday in the rodeo arena that the boys who are members east of Baird. The second per-spite prolonged dry weather the same quarter a year ago. The zone.