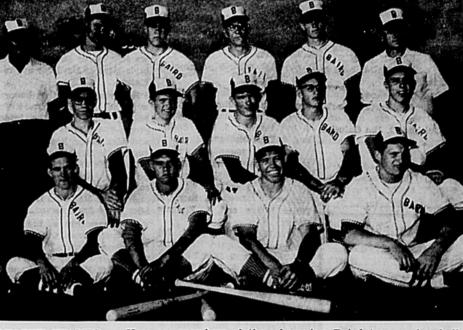

The Baird Weekly Star, Established December 8, 1887

IRD STAR

**Teens Eye District Meet** 

Their perfect record still unblemished, members of Baird's champion teenage baseball team turned their attention from league play to the district tournament this week.

But many people in the residential section, the city says, have put rocks, dirt and wet garbage (which were not supposed to be) in the trash containers and expected the trash

LEAGUE CHAMPS - Here are members of the champion Baird teenage baseball team, who will enter district competition next week. From left to right, players are: front row, Richie Crow, Bobby Black, Don ny Hughes and Richard Windham. Second row, Lester Hughes, Wally Harris, Bruce Bell, Tommy Barton and Stanley McGowen, Back row, Assistant Manager C. S. (Hoot) McGowen, Don Price, Pat McKennon, Maxie Gordon, Kelton Jones, and Manager Frankie Crow.