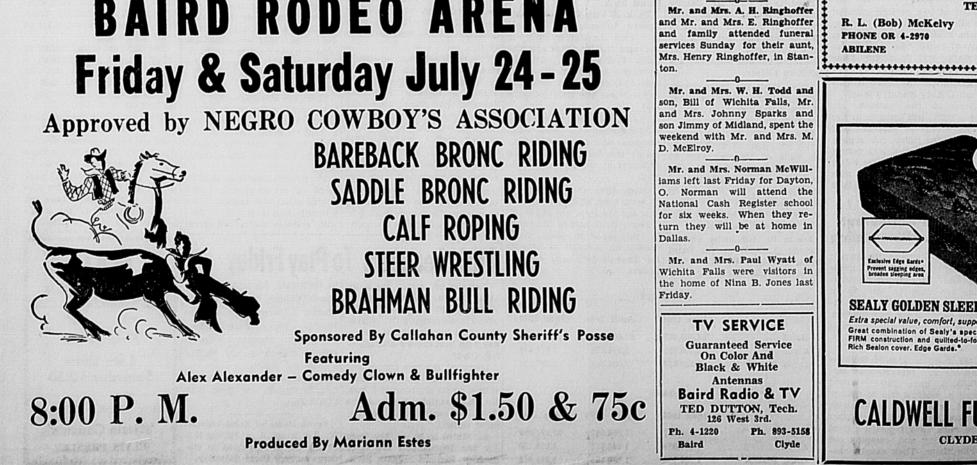

**Rodeo in Baird** 

animal.

Deposits in Callahan County | Plains bank.

Banks at both Clyde and Baird residential area and \$2.50 per First of two performances of banks are higher than at either an all-Negro rodeo will begin at the end of the first quarter of showed increases in deposits month for three-times-a-week MANY PEOPLE HAVE noted 8 p.m. Friday in the rodeo arena that the boys who are members east of Baird. The second per-spite prolonged dry weather the same quarter a year ago. The zone.