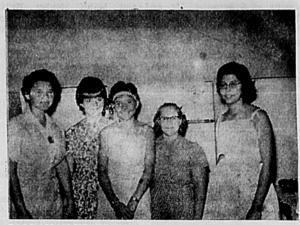

But many people in the residential section, the city says, have put rocks, dirt and wet garbage (which were not supposed to be) in the trash containers and expected the trash

LEAGUE CHAMPS - Here are members of the champion Baird teenage baseball team, who will enter district competition next week. From left to right, players are: front row, Richie Crow, Bobby Black, Don ny Hughes and Richard Windham. Second row, Lester Hughes, Wally Harris, Bruce Bell, Tommy Barton and Stanley McGowen, Back row, Assistant Manager C. S. (Hoot) McGowen, Don Price, Pat McKennon, Maxie Gordon, Kelton Jones, and Manager Frankie Crow.