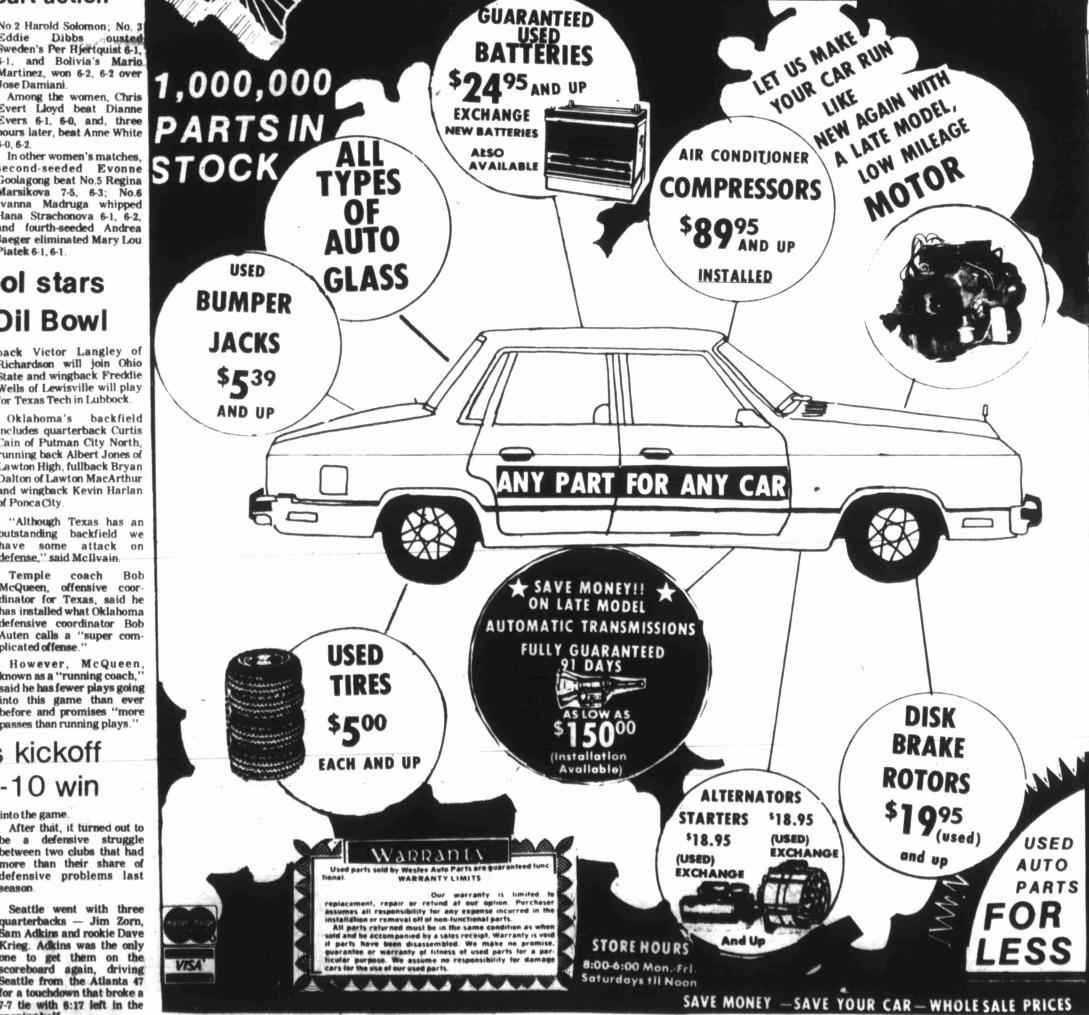

h Texas has an outstanding backfield we have some attack on defense," said McIlvain.

Temple coach Bob McQueen, offensive coordinator for Texas, said he has installed what Oklahoma defensive coordinator Bob Auten calls a "super com-

Anderson of Waco Richfield and fullback Pat Coryatt both are headed for Baylor before and promises "more University this fall. Running passes than running plays."



into the game. After that, it turned out to be a defensive struggle between two clubs that had

Thursday night as the more than their share of Seattle Seahawks posted a defensive problems last season

> Seattle went with three quarterbacks - Jim Zorn, Sam Adkins and rookie Dave one to get them on the scoreboard again, driving Seattle from the Atlanta 47 for a touchdown that broke a opening half.



took a 7-0 lead just 18 seconds

S

lors

LE

)0

S

F

.00

.80

.00

.00

**99** 

slim

| Big Spring (Texos)         Herald, Fri., August 8, 1980           ACROSS         28         Reporter's guery           5 " unto         31         Springtime my feet"         45         Aphrodite's love         18         Veidt beast           1 Rearmost         31         Springtime cyclo         45         Aphrodite's love         19         Dull sound           14         Man of         34         Funny cyclo         56         Expunge         26         Notched bar           15         Pole for         37         Foreign movies         57         Remain conflident's love         28         Notched bar           20         Foes         noveiist         59         Poltyanna-         30