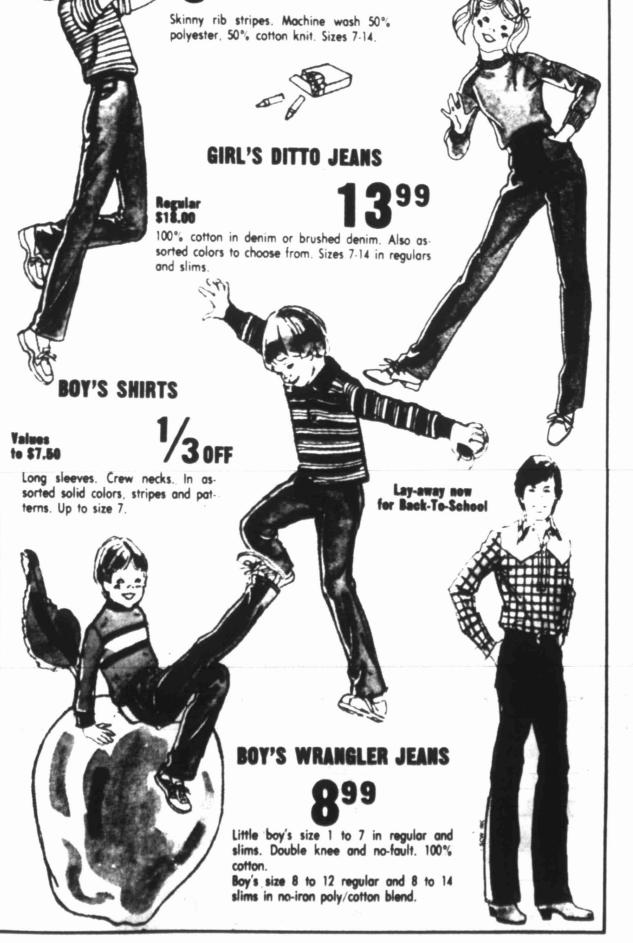

s.

Bob Rushlow, a Houston lumber yard manager, said

992 rotary rigs

### busy in Texas

A total of 992 rotary rigs were turning in Texas during the week ending Aug. 4, one less than the preceding week but exactly the number active a month ago. On Aug. 6, 1979, the rigs making hole in Texas numbered 757.

A total of 3,040 rigs were turning throughout the United States during the week ending Aug. 4. The total a week ago was 2,971 while 2,911 were drilling a month ago. Last year, 2,171 were busy in the country at this time

MISS YOUR PAPER? you should H miss your Big Spring Herald, or if service should be unsatisfactory, please telephone **Circulation Department** Phone 263-7331 Open until 6:30 p.m. Mondays through Fridays **Open Sundays Until** 10:00 a.m.

And a state of the second state





| b        | <b>Big Spring Herald</b>