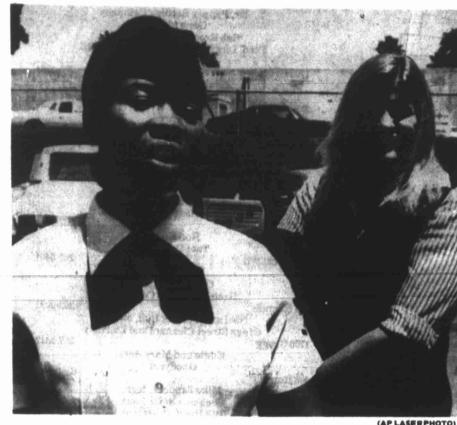

There was no word of any casualties on the island, although it was reported crowded with 25,000 high school students from Third World countries studying on scholarships

PRICE 20c

ANTI-KHOMEINI PROTEST - Larry Edwards of Newburg, N.Y., hangs a mask of Ayatollah Ruhollah Khomeini from a noose during a pro-Khomeini demonstration by nearly 200 supporters in Lafayette Park across the street from the White House Thursday. Police surrounded the Khomeini supporters to hold back onlookers who jeered and threw eggs.