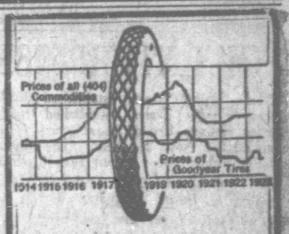

you feel its. strengthening, invigorating effect, see how it brings color to the cheeks and how it improves the appetite, you will then appreciate its true tonic value.

Grove's Tasteless chill Tonic is simply Iron and Quinine suspended in syrup. So pleasant even children like it. The blood needs QUININE to Purify it and IRON to Enrich it. Destroys Malarial germs and Grip germs by its Strengthening Invigorating Effect. 60c.

initiative and private capital in the ringing in head. Remember the full name and telephone, power, light, and other look for the signature of E. W. GROVE. 30c.

Habitual Constipation Cured in 14 to 21 Days

"LAX-FOS WITH PEPSIN" is a speciallyprepared Syrup Tonic-Laxative for Habitual Constipation. It relieves promptly but should be taken regularly for 14 to 21 days



THOUGH always highest in quality, Goodyear Tires are never high priced, as this chart shows. See how Goodyear Tire prices for years have kept under the average price level for all commodities. Today, the best tires Goodyear ever built sell for 37% less than in 1920; 30% less than in 1914. This is a good time to buy Goodyears.

As Goodyear Service Station
Dealers we sell and recommend the new Goodyear
Cords with the beveled AllWeather Tread and back
them up with standard
Goodyear Service PECOS AUTO COMPANY

Western Made for Western Trac



a good thing to remember Sealed in its Purity Package

Say "Bayer" and Insist



Unless you see the name "Bayer" wild-cat. Take Dodson's Liver Tone which on package or on tablets you are Less extravagance in private life, straightens you right up and ma