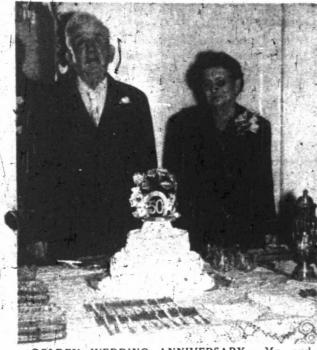

the Midland County Library. Story hour at the Dunbar

Read The Classifieds

# Flowers Say It

to accept an invitation . . . to express your regrets . . . to pay a compliment . . . or to commemorate an important day . . . Flowers are the ideal mes-



3,000 PAIRS WOMEN'S FINEST SHOES ADDED TO SALE GROUP!

Starts 9:00 a.m. Monday!

**PALIZZIOS** 

Were \$1795 to \$2295

\$900 to \$1150

MADEMOISELLES

Were \$1495 to \$1895

to \$900

## BRITISH BREVITTS

Were \$1495 to \$1695

\$750 to \$850

## CARMELETTES

Were \$1295 to \$1695

\$6<sup>50</sup> to \$8<sup>50</sup>

# BAREFOOT ORIGINALS

Were \$1295 to \$1695

\$6<sup>50</sup> to \$8<sup>50</sup>

VIC COTTON

Were \$895 to \$1495

Sorry, no reptiles on sale



We exchange or refund cheerfully

Invest That Christmas Bonus

KRUGER

DIAMOND



GOLDEN WEDDING ANNIVERSARY - Mr. and Mrs. F. H. Wilmoth, who were married Dec. 25, 1902, in Hillsboro, were the honorees at a golden wedding reception given by their children and grandchildren here. Mr. and Mrs. Wilmoth have resided in Midland 43 years.

A Full Size Standard Keyboard

#### PIANO

\$49500 Delivered and Juged

NO MONEY DOWN No Finance Charge Free Lessons

WEMPLE'S

VISITS IN MIDLAND

G. Heeler and Mr. and Mrs. James daughter, Mr. and Mrs. Jack Mer-

Master Cleaners SAVES DELIVERY

their son-in-law and daughter, Mr. ind Mrs. Jim Pogue, and the Pogue's daughter, Susan, are to the camp boarding house. Mrs. Pogue's daugnier. Susain as the camp solution for their homes in Dallas Bob Bacon and Mrs. C. W. Day were hostesses. in Midland of the Keelers' sons and daughters-in-law, M