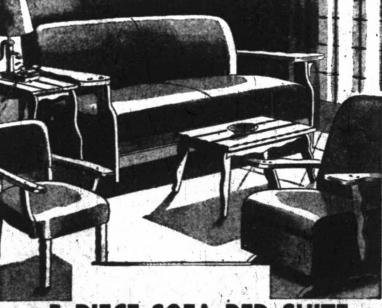

Modern Bedroom in Tanquilla Mahogany by Brown Saltman Dresser 14950 Bed Twin of Full Size 5950 Night Table 5950

|                                                                           | •                |
|---------------------------------------------------------------------------|------------------|
| Modern Linen Sofa  Green covering. REGULARLY \$269.50                     | 19950            |
| Comfortable Modern Chair                                                  | 9950             |
| Handsome Modern Chair                                                     | 9950             |
| Upholstered Spot Chairs Fully upholstered. Red nubby covers. REG. \$59.50 | 1950             |
| Kroehler Lounge Chair                                                     | 3950             |
| Love Seat by Kroehler . Brown frieze, REG. \$99.50                        | 6950             |
| Cocktail Chairs Choice of covers REG. \$39.50                             | 1950             |
| Pullman Sleeper Green cover. REG. \$296.00. REDUCED DRASTICALLY           | 16950            |
| Ladies' Lounge Chair Turquoise matlasse. REG. \$96.50                     | 7250             |
| Mahogany Finish Host Chair Toast matlasse fabric, REG. \$69.50            | 3950             |
| Crescent Shaped Sofa Rose beige frieze. REG. \$199.50                     | 14950            |
| Modern Lounge Sofa  By Brown-Seltman. Cotal cover. REG. \$329.50          | 9950             |
| Modern Lounge Chair  By Brown-Séltman Copper cover, REG. \$169.50         | 8950             |
| Beautiful Spot Chair                                                      | 4950             |
| Modern Lounge Chair                                                       | 59 <sup>50</sup> |
| 3-Piece Sectional Green nubby cover. REG. \$259.50                        | 12950            |
| Colonial Sofa                                                             | 9950             |
| Colonial Love Seat                                                        | 9650             |
| Colonial Chair Print cover. REG. \$99.50                                  | 5950             |
| Colonial Corner Table                                                     | 2950             |