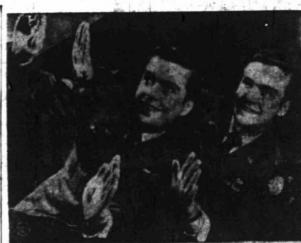

The BEST SANDWICH **BEST BARGAIN** in town! Bob King's

Pit Barbecue 40c each or 6 for \$2 Ph. 2-3975

Manu-WEST TEXAS OFFICE SUPPLY Odessa, 7-2338 Midland, 4-6651

REDS ARE GLAD THEY'RE HOME—Safely home in Minneapolis, Minn., twin 1st Lieutenants John and James Kumpt demenstrate an aerial maneuver that gave Communist pilots double-header
headaches while the twins flew F-86 Sabrejets when attached to the
islat Fighter Interceptor Wing, in Korea. Both John, left, and James
completed 100 combat missions, both won the Distinguished Flying
Cross, the Air Medal with two clusters, the Presidential Citation,
and the Syngman Rhee Medal.