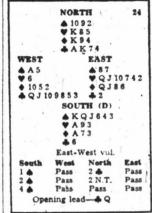

#### JACOBY ON BRIDGE

By OSWALD JACOBY

Written for NEA Service 'In a pair tournament each hand played at many tables, and the result, at each table is entered on a large sheet of paper at the scoring table. This makes it possible, at the end of the tournament, to check up on each hand and see what the score was whenever that hand was played.

When today's hand was played a a recent tournament, thirteen reults were entered. In eleven cases the score was 450 points for North and South; in one case the score was 460 for North and South, and one unhappy North-South pair scored only 420 points.

These scores not only tell a story but also explain something about tournament bridge that will help oridge fans who read about the Natonal Tournament in Miams November 29 through December 7:

by a pair who bid three no-trump rather than four spades. North had

the necessary two stoppers in clubs and there were eleven tricks for the

at a spade contract, with most of the declarers taking eleven tricks. One unhappy player managed to

West opened the queen of clubs, and dummy won with the king. Deled the jack of clubs.

At this moment the one goat was separated from all the sheep. The ruff, of course, but he had lost one the great, competitive free entertrick in the process.

a low club from dummy and ruff in the South and. South could lays out in its multi-billion-dollar with other sources of power.
then draw trumps and obtain a displants. then draw trumps and obtain a dis- plants. card at leisure on dummy's ace of

#### **V**<sup>®</sup> CARD Sense ♦

Q-The bidding has been: West Pass 1 Spade Pass

You, South, hold: Spade 4. Hearts

a no-trump contract with your seem tame by comparison. singleton, even though your partner has bid that suit.

It is better to show the clubs now than rebid your hearts because the The bidding is the same as in power production a profitable busi-hand may be a misfit. Conceivably, the question just answered. You, your partner may have a weak hand South, hold: Spades Q-3-2, Hearts with a singleton heart, and he may A-Q-J-5, Diamonds K-J-7, Clubs be happy to pass at two clubs with A-Q-5. What do you do?