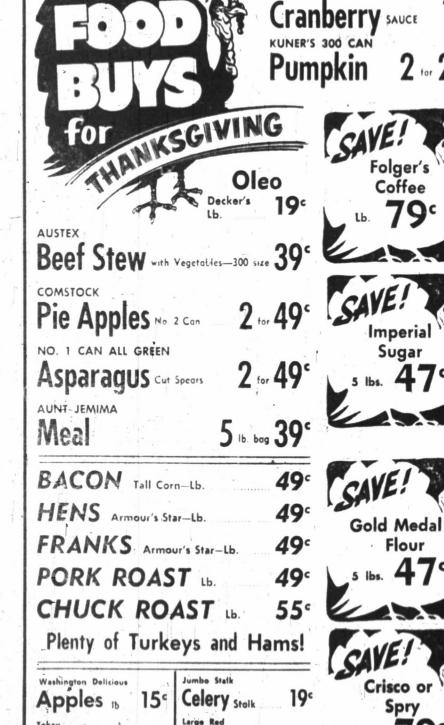

lowing from a Snowhite pie crust and baked to perfection. You'll agree that it's the taste hit of the eason. Topped with

hipped cream mmmn 60c

COCONUT Moist, tender coconut completely covering this wonderful coconut cake that looks so beautiful . . . and



Oriental Spice Cake Spices from all over the world blend together to give you this wonderful spice cake that hits the spot every (day and especially at Thanksgiwing. You'll enjoy it! 65°

Devil's Food Cake Rich, delicious devil's food cake that is topped with a wonderful, creamy chocolate fudge icing. You'll love 65° this outstanding cake.



Applesauce Cake
The true flavor of real old-fashioned appleaauce to baked into this
wonderful 2-layer cake. Topped with
a smooth cream iring. You'll
this the hit of the
Thankagiving table.
65





Spuds 15

Tomatoes "

Grapes 15

Bananas 15



What a grand feeling...to know that every dish of your Thanksgiving dinner is tempting, perfect! That's how it turns out when you shop at Safeway. Everything from turkey to dessert has to be completely satisfying-Safeway guarantees it! Come in today for your Thanksgiving needs...and have a wonderful holiday.

# Menu Suggestions

|                                                                      | T      |
|----------------------------------------------------------------------|--------|
| Green Peas 2 for 35°                                                 | F      |
| Mince Meat None Such-28-oz. glass  45°                               | S      |
| Cranberry Sauce 19c Ocean Spray, Jellied or Whole–15-oz. tin         | P<br>L |
| Pumpkin