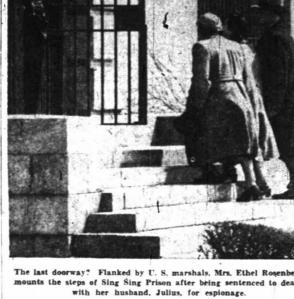

# Leo Grubaugh Case Set Back air for one hour. Recovery was 2.250 feet of gas in drillpipe. 180 feet of gas-cut mud 630 feet of heavily oil cut mud and three feet

The trial of 31-year-old Oran Leo Grubaugh was continued Monday after his pretty wife, whom he is accused of attempting to murder last August in her trailer home, failed to appear in 70th District Court.

The continuance until the January term of court was granted by Judge R. W. (Bob) Hamilton on motion of Grubaugh's attorney, Mur-+

ray Howze of Monahans. posed by District Attorney W. O. Shafer, after it was learned W. O. Shafer, after it was learned Grubaugh's wife, 25-year-old Vivian Grubaugh, was not in the court-

Officers said Mrs. Grubaugh,

one-half hours. Recovery was not be able to appear in behalf of and the U.S. in years con-

The motion asserted that the pres ence of Mrs. Wilson was necessary to Grubaugh's plea of temporary insanity at the time he shot his Emotionally Upset

Mrs. Wilson, said the motion Location is 660 feet from east and would testify that her son was and, in her opinion, was insane. Mrs. Wilson, the motion said,

would testify further that: 1. 'ivian Grubaugh "by calculation and misconduct and mistreatment, kept the defendant in an almost uninterrupted state of emotional turmoil.