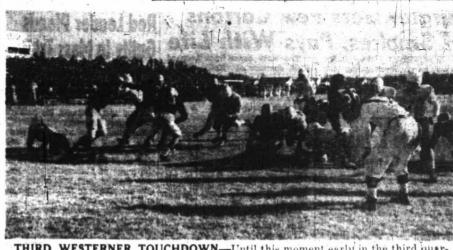

th San Francisco last week. For with only three weeks of the FFL schedule remaining, four week, clashes with San Francisco, Bears, 24-23.

The New York Giants were held three clubs, Cleveland, New York

The Rams climaxed a remarkscoreless by Washington for almost
and Philadelphia, are deadlocked able recovery from their early seafor the No. 1 spot in the American of division, all with 6-3 records.

The four-way standoff in the National Conference is certain to last see the defending champions easily cardinals, 17-14, in a game which

At Cleveland, the Eagles came Green Bay and Los Angeles, are ington Redskins, the New York from behind with two fourth-quartied for the top position in the Na- Giants travel to Pittsburgh and the ter scores to upset the Browns,

Hours 9 to 12, 1 to 5-Midland



THIRD WESTERNER TOUCHDOWN-Until this moment early in the third quarter, the Midland High School Bulldogs thought they had a chance Saturday afternoon. But when 185-pound Westerner Fullback Welch plunged through a gaping hole from the two-yard line to score the third touchdown, if was just a matter of how high the score would go. Bulldogs Bill Mims and Jesse Haffield are shown trying to plug the hole while Terry Fuglaar (51) is shown going down before to Lubbock blockers.



LINDSEY GRABS A LUBBOCK PASS. The Westerners used their passing attack sparingly but when they did it usually meant a big gain. Here Richard Lindsey is shown reaching for a long one from Jimmie Haynie. He took it in for a 19-yard gain, too, and Lubbock went on to spoil Midland's Homecoming with a 48-0 victory.



PARA