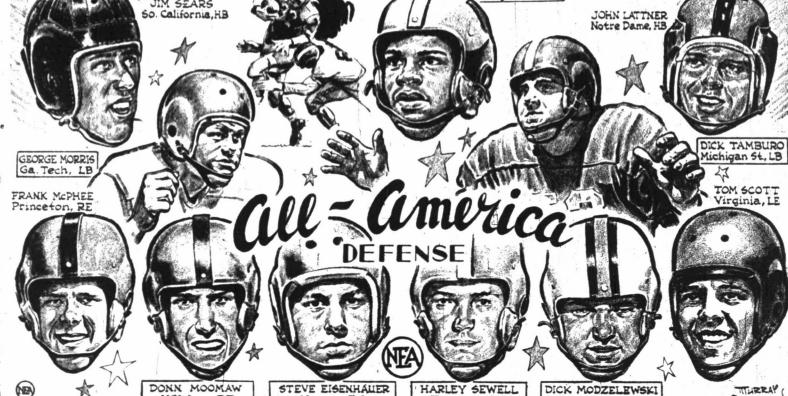

lorado. GUARDS-Ed Flynn, ULCA; Norm Manoogian, Stanford; Jim Donarski, Arizona; Ed Gossage, Georgia Tech; Leroy Lunn, Army; Jack Allesandrini, Notre Dame; Nick Chickillo, Miami; Bill Shalosky

CENTERS-Don Rhoden, Rice; Cosgrove, Maryland; Lou Welsh Southern California, Art Hunter, Notre Dame.

QUARTERBACKS-Eddie Crowder, Oklahoma; Dale Samuels Purdue; Harry Agganis, Boston; Ted Marchibroda, Detroit; Jack Parker, Mississippi State.

HALFBACKS-Paul Giel, Minnesota; Charley Hoag, Kansas Billy Wells, Michigan State; Bob Reynolds, Nebraska; Tom McCormick, College of Pacific; Bob Marlow, Alabama; Pat Abruzzi, Rhode Island; Larry Grigg, Oklahoma; Fred Bruney, Ohio State

FULLBACKS-Buck McPhail, Oklahoma; Alan Ameche, Wisconain; Andy Kozar, Tennessee, Home; Smith, Princeton; Howard Waugh, Tulsa.



# Kling, Stevenson Sweep Top Pan-Am Race Awards Curtain Falls Due Airing By SWC Officials

dits Monday as winners, of the produced as yet unmarketed Mer- hold the road. world's most grueiling speed test

cedes Benz at speeds up to 150 miles an hour Sunday to take \$17,4422 first money for sports cars. Chuck Stevenson, 1952 U. S. racing champion from Fresno, Calif., in the modified stock car class and

year-old Kiing, who stuttgart, Germany, described the five-day, 1.934-mile grind from Tuxtia Gutteirez, near Mexico's southern border, to Juarez as the loughest face in the touled. toughest race in the world.

Longest, Toughest, Fastest
"It's longer and tougher and faster and has more variety-more curves, ups and downs, straight lines, different road textures and altitudes from sea level."