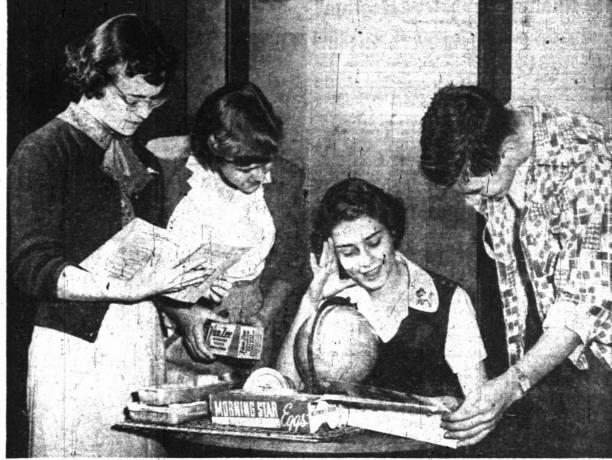

The Westminster Presbyterian Women of the Church will meet at 9:30 p.m. in the home of Mrs. J. H. McClure, Andrews Highway. nursery will be provided in the

BACKSTAGE CREW-The Children's Theater production of "Mr. Popper's Penguins" will be presented for the last time at 4 p.m. Monday in the City-County Auditorium. Gathering properties for the final performance are, left to right, June Dickerson, Mary Ann Odom, Janeda Wilcox and Ed Ratliff. The play is under the direction of Art Cole. Sponsor of the theater is the Midland Service League.