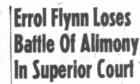

## Nixon Tags Adlai 'Truman's Man

DOLLS FOR THE DAUGHTERS-Mrs. Pat Nixon shows the crowd two cowgirl dolls presented to her by the Young Republicans Club of Midland for her two daughters, Patricia and Julie. Richard Nixon beams happily by her side and Ike himself, in the background poster, also approves.

## 7,000 Cheer Young Senator At Talk Here

Young Richard M. Nixon came roaring into Midland Monday night carrying high the banner of "The Great lieutenant late Monday and took over control of one of the Crusade" which he and Dwight D. Eisenhower hope to carry to victory in next Tuesday's general election.

An estimated 7,000 West Texans from throughout Warden Jerome E. Munie, fearful any open move to the area crowded around to cheer the 39-year-old Re-

publican vice presidential candidate as he neared the end of a furious sevenspeech, one-day trip across the state.

They heard him bitterly assail the resent Administration and then point to Eisenhower, the Republican's presidential candidate, as "a

great man and a good man." And they were charmed by his smiling wife, Pat, to whom was presented a bouquet of roses and two cowgirl dolls for their two daughters, six-year-old Patricia and four-year-old Julie.