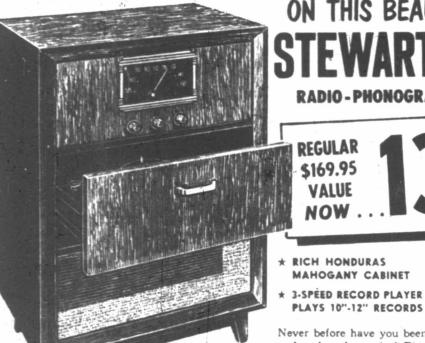

## WHITE'S SLASHES THE PRICE

- \* DESIGNED TO ADD MAHOGANY CABINET
- PLAYS 10"-12" RECORDS
- CHARM TO ANY ROOM
  - AM RADIO!

Never before have you been able to buy so much radio at such a low, low price! Finest tone ... three-speed record changer, in convenient pull-out drawer...full range broadcast reception — all in a stunningly styled hand-rubbed mahogany cabinet. Don't miss this outstanding radio value...