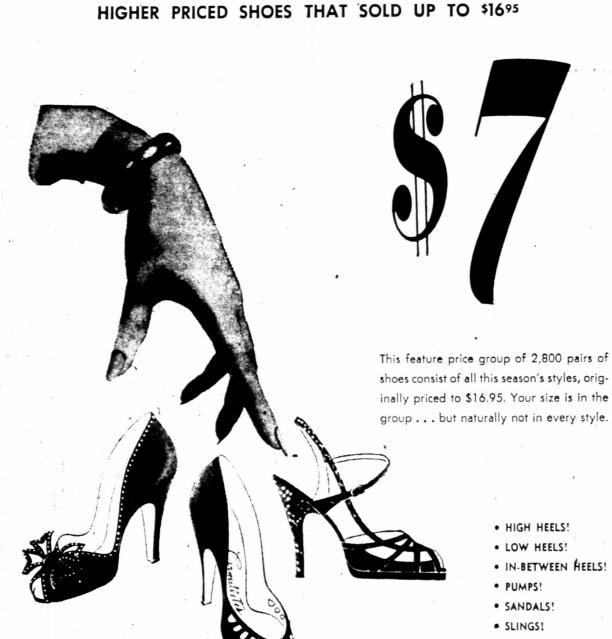

Starts tomorrow -- 9:00 a.m. -- open 'til 7:00 p.m. SALE! PRE-THANKSGIVING WOMEN'S SHOES! Casual Shoes! Play Shoes! **Dress Shoes!** 

Materials include suede and smooth leathers, Colors include navy, brown, red, green, tan, black. Famous names include Joyce, Carmelettes, Penaljo, Barefoot Originals, Vic Colton, Paradise, and Johansen. All exceptional values at savings to more than 50%1

> ALL SALES FINAL - NO EXCHANGES, REFUNDS, OR C.O.D.'s NO PHONE ORDERS, PLEASE.

> > Sarnes & C.