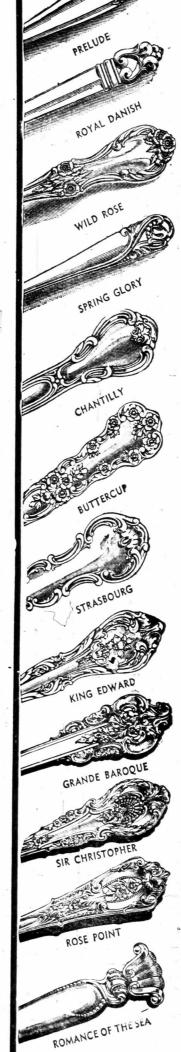

Choose your Sterling from one of the beautiful patterns listed below, made by nine leading manufacturers

INTERNATIONAL

Brocade Blossom Time Queen's Lace Joan of Arc Wild Rose Prelude Spring Glory Enchantress Minuet Courtship

Serenity Northern Lights Royal Danish 1810

GORHAM

Greenbrier

Buttercup Lyric Fairfax Camellia Lily of the Valley Chantilly Nocturne Strasbourg Old French

King Edward English Gadroom Melrose Sovereign Versailles

WALLACE

Grande Baroque Sir Christopher Rose Point Stradivari Grand Colonia Romance of the Sea La Reine

LUNT

American Victorian Modern Victorian Charles II Memory Lane

ALVIN Chappel Bells Chateau Rose Chased Romantique Southern Charm MANCHESTER

HEIRLOOM

FRANK SMITH Fiddle Thread Edward VII Wood Lily Fiddle Shell

BLACKINTON

WATSON

Foxhall WHITING

Victoria Georgian Shell Talisman Rose Lily

Prices for 6-Piece Place Setting, From

\$2750 (Federal Tax Included) Use Your Credit Pay as Little as \$1.00 a Week No Interest