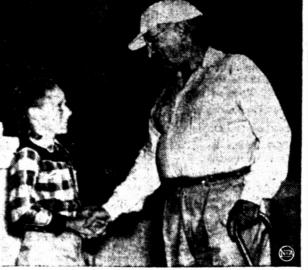

HOUSTON-(AP)-Dr. Milton S. Eisenhower grinned and said, "No comment," Tuesday when asked if he thought his brother would be a candidate for President.

FRIENDLY HANDSHAKE-President Harry S. Truman, while strolling in Key West, Fla., on his vacation, stops to shake hands with 12-year-old John D. Lawer.