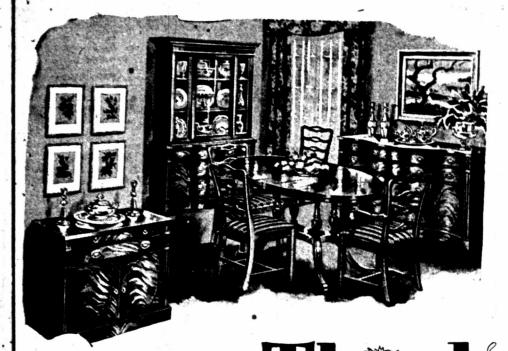

### 18th CENTURY

The New Hampton Court 8 piece dining room pictured aboye gives you an oval extension table large enough to seat 12 comfortably. It has solid mahogany pierced ladderback chairs (side and arm), a roomy plate-glass fronted china with bowed drawers and the hard-working Handi-Tray server—removable hostess tray and silver-cloth lined drawer. This and many other highly-finished sets at KNORR'S by Drexel.