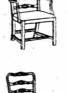

### 18th CENTURY

The New Hampton Court 8 piece dining room pictured aboye gives you an oval extension table large enough to seat 12 comfortably. It has solid mahogany pierced ladderback chairs (side and arm), a roomy plate-glass fronted china with bowed drawers and the hard-working Handi-Tray server—removable hostess tray and silver-cloth lined drawer. This and many other highly-finished sets at KNORR'S by Drexel.