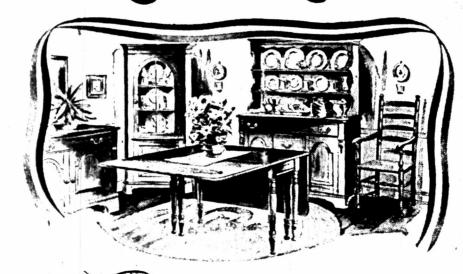

### MODERN STYLING

Preferred by many taste-conscious people for its simple, clean . . . yet graceful . . . lines. Built by craftsmen who realized the importance of plenty of drawer and shelf space. Designed for the utmost utility and well-constructed to long and completely satisfactory service. Come in and see the pieces illustrated . . . and many more now in stock on our mezzanine floor.

8-pc. sets starting at 33100

Not represented in these drawings is a splendid selection of correlated pieces . . . assembled so that you can choose just what you need to fit your floor plans, your budget. Be sure to ask to see the Duncan Phyfe tables that fold compactly to conform to the dimensions of apartments or small homes. They are easily extendable to seat up to twelve dinner guests.