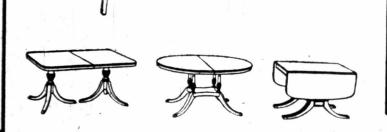

### 18th CENTURY

The New Hampton Court 8 piece dining room pictured aboye gives you an oval extension table large enough to seat 12 comfortably. It has solid mahogany pierced ladderback chairs (side and arm), a roomy plate-glass fronted china with bowed drawers and the hard-working Handi-Tray server—removable hostess tray and silver-cloth lined drawer. This and many other highly-finished sets at KNORR'S by Drexel.

8-pc. sets starting at  $363^{50}$ 