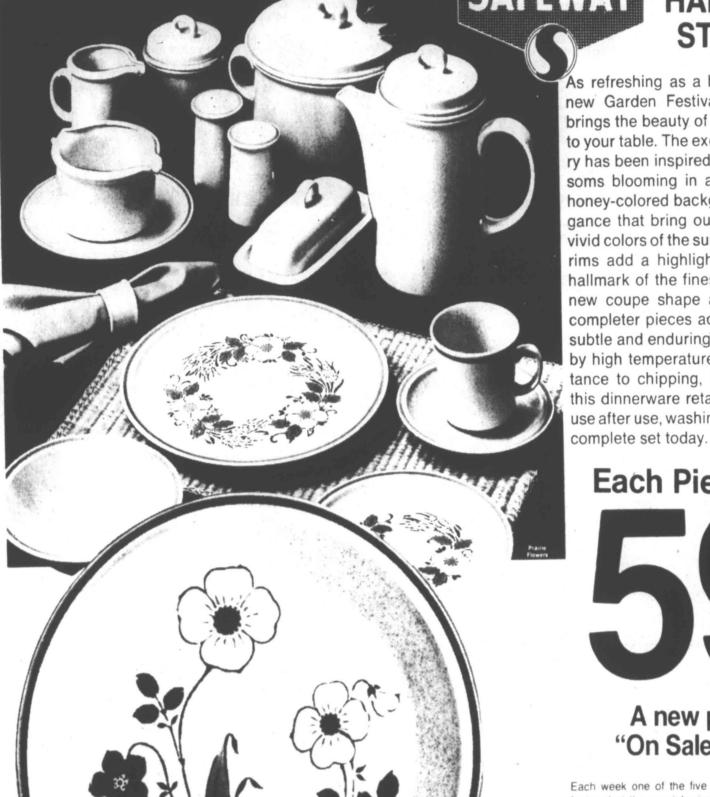

The scientific seminars feature medical programs certified by the American Osteopathic Association. Each osteopathic physician and surgeon is required by the AOA to complete 50 hours of annual CME.

As refreshing as a breath of country air, the new Garden Festival stoneware dinnerware brings the beauty of bouquets of fresh flowers to your table. The exquisite handpainted artistry has been inspired by the joy of seeing blossoms blooming in a woodland garden. Light honey-colored backgrounds add a natural elegance that bring out all the subtle tones and vivid colors of the sun kissed flowers. Bordered rims add a highlight of subtle formality; the hallmark of the finest dinnerware. A dramatic new coupe shape and sculptured design of completer pieces achieve an elegance that is subtle and enduring. Every piece is reinforced by high temperature firing that assures resistance to chipping, breaking and fading; lets this dinnerware retain its refreshing new look use after use, washing after washing. Start your

**Each Piece Only** 

PURCHASE

A new piece will be "On Sale" each week!

Each week one of the five pieces (see schedule below) will be featured at the special price of just 59° each. For each \$3.00 in grocery purchases, you are entitled to one piece of the featured item of the week at the low price. There's no limit: with a \$6.00 purchase you can get two pieces... a \$9.00 purchase, 3 pieces... and so on. If you haven't collected the number of place settings you want during the first 5 weeks... you can add to your set the next time around.

**OPEN STOCK ITEMS** 

Get these matching companion

| pieces              | at ou  | r low prices             |        |
|---------------------|--------|--------------------------|--------|
| 12" DECORATED       |        | GRAVY BOAT               |        |
| CHOP PLATE          | \$4.99 | WITH STAND               | \$3.99 |
| COVERED SUGAR       | 2.99   | <b>COVERED CASSEROLE</b> | 7.99   |
| CREAMER             | 2.99   | COFFEE/TEA POT           | 6.99   |
| 9" ROUND            |        | 12" OVAL PLATTER         | 3.9    |
| VEGETABLE BOWL      | 3.99   | 10" OVAL BAKER           | 3.99   |
| SALT & PEPPER       | 2.99   | 2-PC. SOUP BOWL          | 2.99   |
| COVERED BUTTER DISH | 3.99   | 2-PC. MUG SET            | 2.49   |
|                     |        |                          |        |

**OPEN STOCK GUARANTEED TO BE AVAILABLE FOR 5 YEARS** 

Save more than 50% Collect the Complete Set. Choice of three patterns.

Sunshine Flowers

Highland Flowers

Perfect for everyday use because it's strong, easy-care stoneware!

Functional and versatile dinnerware. You'll delight in the way the complete variety of serving pieces go from oven to table, and then to freezer. Perfect for micro-oven cooking. Dishwasher and detergent proof too.