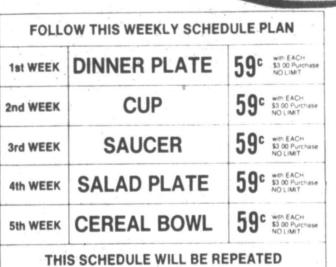

**Each Piece Only** 

PURCHASE

A new piece will be "On Sale" each week!

Each week one of the five pieces (see schedule below) will be featured at the special price of just 59° each. For each \$3.00 in grocery purchases, you are entitled to one piece of the featured item of the week at the low price. There's no limit: with a \$6.00 purchase you can get two pieces... a \$9.00 purchase, 3 pieces... and so on. If you haven't collected the number of place settings you want during the first 5 weeks... you can add to your set the next time around.