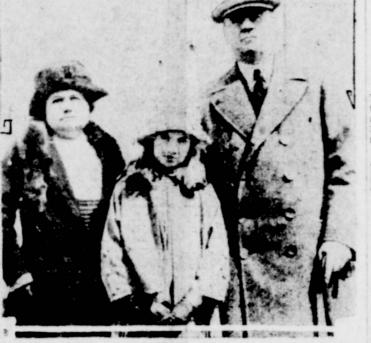

SHARP FIGHT Attendance on the eve of the convention was said to be the greatest in history, and Amarillo

plan for the beautification of the tional meet by jumping six feet five problem of direct marketing of Successful in dodging "Teapot Dome" subpaces servers, J. E. O'Neill, livestock as it affects the producers who is known to be "somewhere in Europe," is shown here with his wife and daughter Mary. Wanted for some time to give testimony in the oil investigation in Washington, O'Neill has steadfastly refused to make known his whereabouts. It is believed that he is in hiding in a lonely nonastic retreat in the hills above the Mediterranean. (International Neveres')