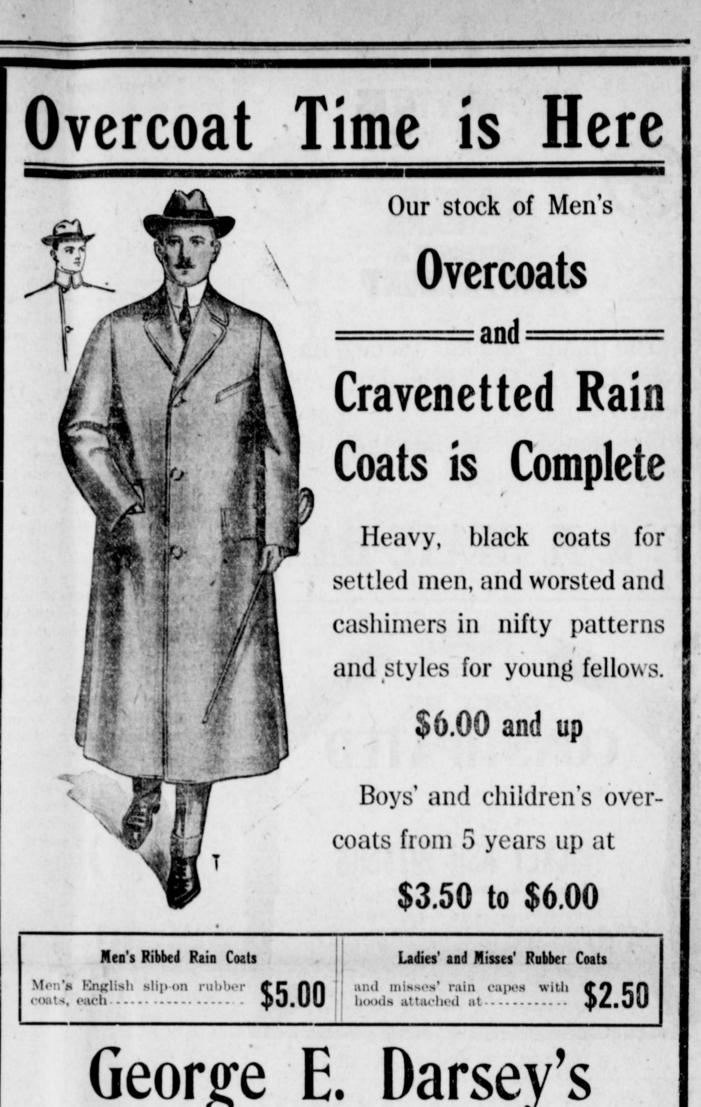

ing well. Mr. Hudnell, who has been living on Reuben Weisinger's farm, is moving to a place near well in his new home.

Jonathan Blackwell and family visited their sister, Mrs. J. F. Martin, Saturday and Sunday. Jim Weisinger and daughter, Miss Bertha, came down Sunday and spent part of the day with their uncle, Edward Weisinger. Miss Bertha is our present teacher and school started patrons gathered in Monday morning and did themselves proud getting wood, hauling pine knots and looking after the We are better interest of the school in general. Yes, here goes one more hurrah for Joe Rawls. Clean 'em right foot and when you get States-Affirmative: W. F. Murcaught up we may have work for you in this part of the country. Now for the election and Gov. Wilson for our next president. ANTRIMITE.



prepared to serve up, Joe. You are off on the you than ever before

Call to see us

# Mistrot Bros. & **Company** The Place to Trade



### The Literary Society

Last Friday night, the Grapeland Literary Society met in regular session at the Methodist Church. On account of other lighter than before, but this did not take from the interest of the bate followed, which was, "Re-solved That Canitel Domistry Transfer bes.

long discussion, the judges, Mrs. T. H. Leaverton and Misses o'clock. The following program time was enjoyed.

## DRY GOODS DEPARTMENT

will be rendered. Answering Roll Call With Quotations.

Current Events-Miss Edna Driskill.

Recitation-Earle Howard.

Debate: Resolved That Texas Should be Divided Into Two chison and Stovall White. Negative; A. H. Luker and W. L. Smith.

R