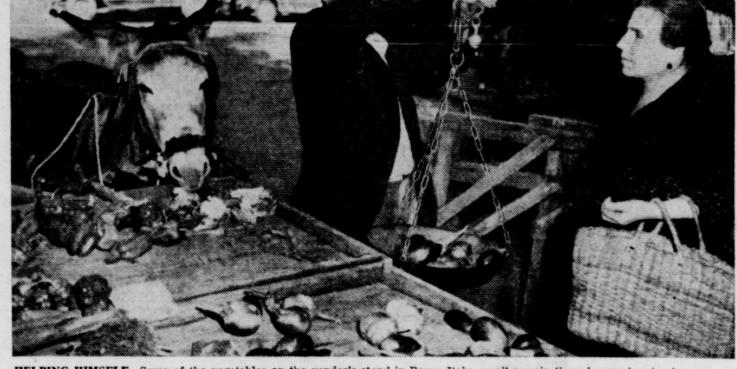

HELPING HIMSELF-Some of the vegetables on the vendor's stand in Rome, Italy, won't remain there long unless he does something about that hungry donkey which is calmly helping itself to a midday snack. The woman customer is watching the animal munch his stolen rations as she waits for her own to be weighed up for purchase.