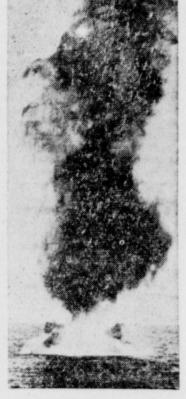

ONE LESS MINE-A Communist-laid mine explodes as rifle fire from the destroyer USS Swenson finds a tender spot off the coast of Korea. The ship is a unit of the United Nations Blockading and Escort Force. (U.S. Navy Photo.)