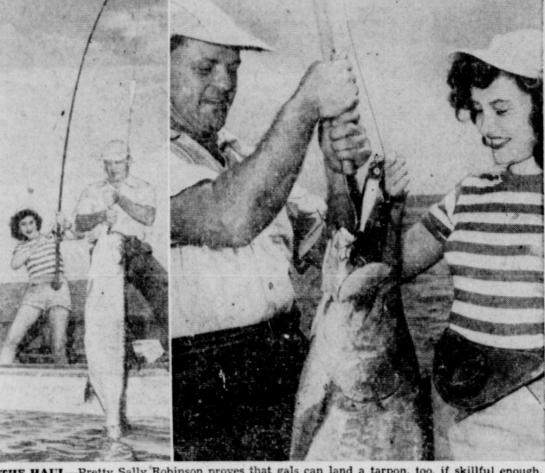

THE HAUL-Pretty Sally Robinson proves that gals can land a tarpon, too, if skillful enough, left. The 85-pounder that Foster is assisting her with seems a record catch to her and, once landed, right, they subject it to a thorough and happy inspection. Tarpon scales are often kept by fishermen as souvenirs; they're about the size and color of a silver dollar.