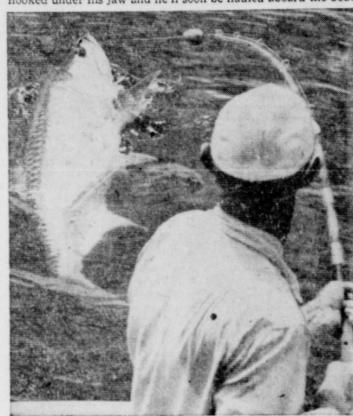

#### TARPON FISHING OFF FLORIDA

HE'S GOT AN ANGLE-After a hundred runs and retreats, and just about as many leaps into the air, the 120-pound silver king is about to give up his fight with fisherman Earl Foster, near St. Petersburg, Fla. He put up a good fight, but it was a losing one as far as he was concerned. A strong gaff will be hooked under his jaw and he'll soon be hauled aboard the boat