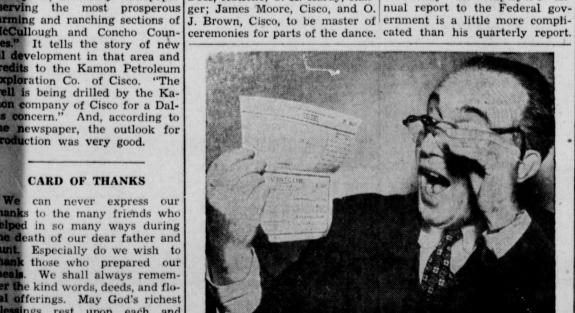

nually to the U.S. Collector of

PAYS RECORD TRAFFIC FINE-Anthony Brucato, chief clerk in Manhattan Traffic Court, can hardly believe his eyes as he studies a check for \$4740, with which the Harris Express Company, of Charlotte, N. C., paid a record traffic fine. The payment was for 467 parking tickets for the firm's trucks since last April.