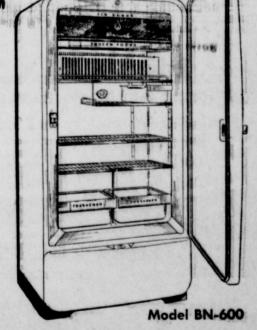

## Exceptional Trade-in Allowance! on brand new, motorless

## Servel Gas Refrigerator

Your old refrigerator is worth

Choose a proven, dependable refrigerator - backed by a 10-year guarantee. Choose the only one that will give you the same low-cost operation on the tenth year as it will the first year!

BN-600 is a deluxe model with 11.7 square feet of shelf space, two dew-action fresheners and across-the-top freezer. Trade today and put an end to costly

Larger models with larger trade-in allowances

LONE STAR MAGAS COMPANY also available at