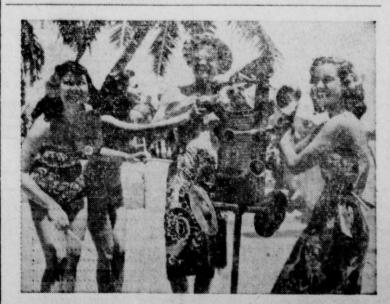

The unit still has openings for tice the preachments of traffic a number of men and for two of-

NATIVE MUSIC-Orchestra leader Spike Jones seems to have gone slightly native during his holiday visit to Hawaii. Spike got all dressed up in the local style and, with the help of some home-grown beauties, played the ultele'e as the girls accompanied his melody by honking something out on those rubber horns.