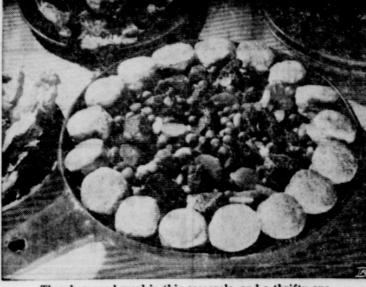

now, for important winter service!

) Is anti-freeze still right?

There's a good meal in this casserole, and a thrifty one. Meat and vegetables are well-flavored and topped with a ring of golden biscuits. Eat hearty!

Taxes are high and prices are high, but your need for substantial, nourishing meals is just the same. One excellent solution is to stretch your food dollar in meat-saving dishes which combine meat with economical enriched flour.

Such a dish is Biscuit Ring Casserole, a meal-in-one taste delight that combines meat with peas, carrots and lima beans, and tops all with biscuits. The biscuit ring makes a mighty good-looking service. It contributes B-vitamins and iron in addition to economical protein at small cost.