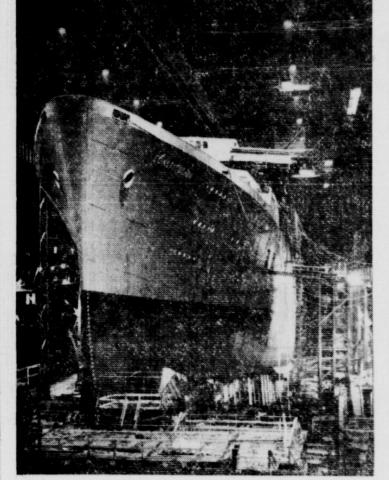

Lake sand production in the field. at 2,150 feet. It sought produc-

er-Hemphill Company of Cisco of 3,000 feet.

Clark Well; Phayer Awaits Pipe

completed by Bankline, has been showed salt water.

ON HER WAY-Just before being launched in Quincy, Mass., the new S.S. Constitution, named for the famous old frigate, had the scaffolding removed from around her hull. The 26,000-ton luxury liner will carry 1000 passengers across the Atlantic in the American Export Lines service from New York to Italy and France. Together with her sister ship, the Independence, they're our fastest liners.