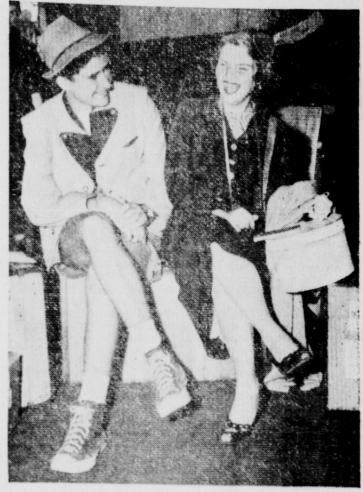

FOR GOOD USED CARS
(Trade-ins on the new Olds)
orne Mojor Company, Early

SHE SHOULD BE YODELING-Phillip Burr, Winchester, Mass., and Judy Taylor, Collingswood, N. J., sit on their baggage awaiting customs inspection in New York upon their arrival from Europe. Burr is wearing a native Austrian costume and Judy a small imitation Bavarian hat with long feather which must be tickling her They were part of the 554 college students who returned together.