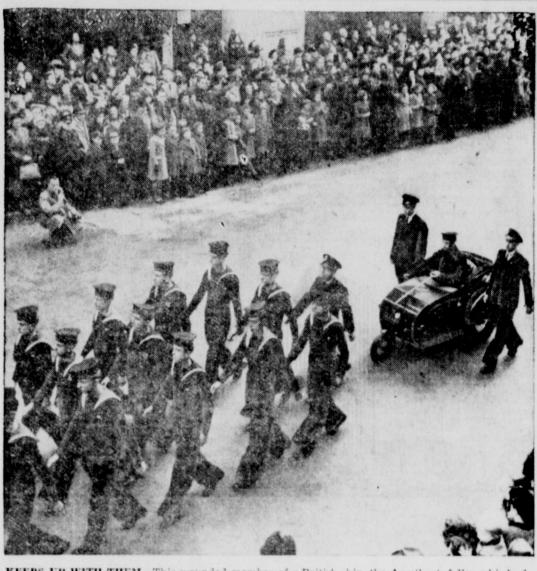

he will. He thinks he has following a dinner at the Vic-

vileges, since no one knows Ranger attended the meeting and

n - perhaps he even feels the First Presbyterian Church

KEEPS UP WITH THEM-This wounded member of a British ship, the Amethyst, follows his buddies in a mechanical invalid chair as they march through the streets of London. The occasion followed a Thanksgiving service, on a different date than in the U. S.