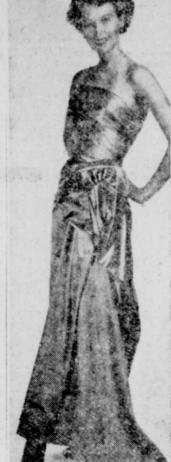

SOPHISTICATED - In Hollywood, actress Ava Gardner wears this sculptured gown of blue slipper satin with its

Gring, Beverly Killingsworth, not been set, but will be announ-

daughter and husband, Mr. and Mrs. H. L. Francis at Modesto and also spent some time Mrs. Ed Garverick and Mrs. Don turned Sunday night from an San Francisco and the Imperial