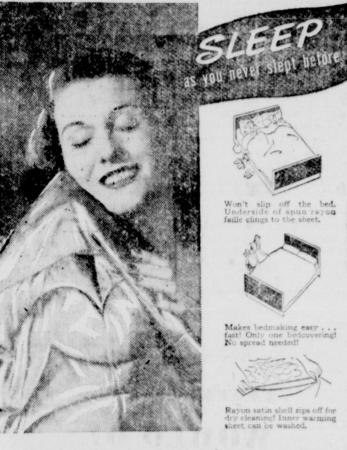

# Westinghouse Electric Comforter

with the Automatic Watchman Control

# The last word in Sleep Luxury

The first completely automatic Electric Comporter ever offered . . . now available here. No other bedcovering needed; a gentle warmth is automatically maintained all night by the bedside control. Just plug into any a-c outlet, set the control, and the Automatic Watchman does the rest, regardless of how the weather changes! Top is of quilted rayon satin, in Rose, Blue or Green with matching underside of spun rayon faille that anchors Comforter to the bed! Full double-bed size-72 x 86 inches. Rayon satin top dry-cleans beautifully! The inner warming sheet of preshrunk muslin is easily removable for washing. Protected by every safety device known to science. Approved by Underwriters' Appliance Laboratories, Inc. Come in to see the latest in modern bedcoverings,