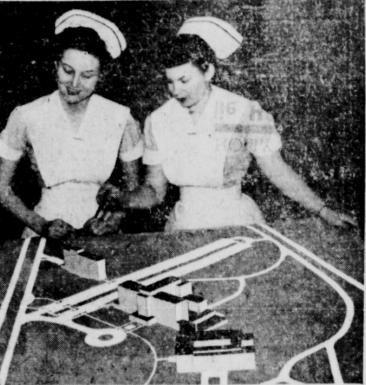

#### Medical School Plans

Architect's model for the proposed Southwestern Medical College branch of the University of Texas at Dallas is scanned by Margie Emerson and Evelyn Krause of the adjacent Parkland Hospital School of Nursing. The proposed Medical College Building is in the foreground. The \$7,000,000 Dallas City-County Hospital, for which bonds have been voted, is in the center and Miss Krause is pointing to the million dollar nurses' home, an adjunct to the Dallas hospital improvement. Southwestern Medical Foundation is offering the State \$1,300,000 in real estate and other property and endowment funds running into many millions as Dallas' bid for the location of the University of Texas Medical School Branch.