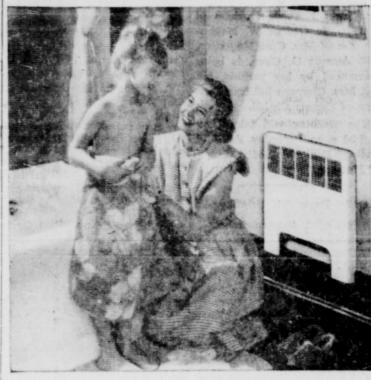

#### BATHE IN COMFORT

The problem of heating bathrooms comfortably without sacrifice of valuable floor space has been solved by the development of more compact heating units for use in new or remodeled homes. The modern bathroom pictured above is fitted with one of the new convector radiators recessed in a wall. While the convector provides the desired warmth for the bathroom, the exposed surfaces of the cabinet never get dangerously hot. The heating element of the unit is completely concealed inside the decorative metal cabinet, safely away from children's prying fingers.