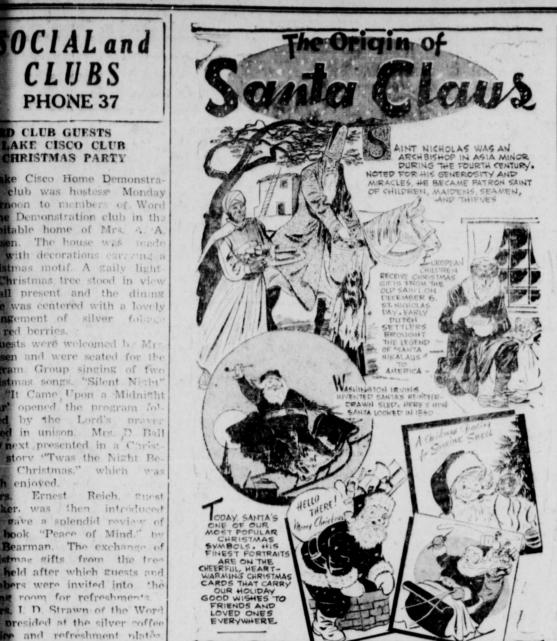

#### CISCO, TEXAS, WEDNESDAY EVENING, DECEMBER 8, 1948

The Gay

hilosopher

Mrs. Lincoln Levisen teaches her children, Carolyn, left, 7, and Linda, 4, at home because no re-

ligious courses are taught in the public schools at Greenfield, Illinois. At present the children's

parents are being held on bond because of thier refusal to let Carolyn attend classes. - (NEA

New York Graphic Society By J. W. S.

IMENTS ARE still to Cisco merchants ed last Monday night's Heard from M indler this moning wh letter he received fro er of an electric iro gave. The letter ex preciation.