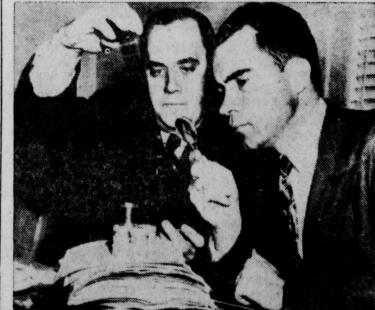

#### DRAMATIC RETURN

Rep. Richard M. Nixon, right, R., Calif., member of the House Un-American Activities Committee who dramatically rushed back to Washington from a Panama bound ship when the story of the committee. uncovered microfilm was broken, looks over the film with Robert Stripling, chief investigator for the committee. The film, containing what is described as sensational and conclusive proof of Com-

munist spying in the Government, was discovered in a pumpkin feature. Pop Garrett was in on the Maryland farm of Wittaker Chambers .- (NEA Telephoto). I charge of the program.

The services will be held each Stamey presided in the absence people of the town were invited to attend.