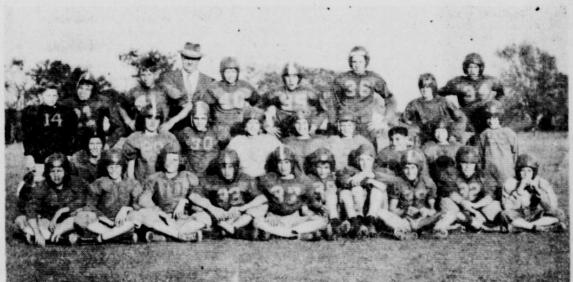

### The Cisco Grammar School Midget Team for 1948

Bottom row, left to right: Alsup, Ingram, Ingram, Culpepper, Notgrass, Stone, Brunkenhoefer, Seabourn, Mosley, McMurry. Middle row, left to right: Milton, Gallagher, Bosworth , Marsh, Keller, Waters, Coplin, Thurman, Lanham. Top row, left to right: Poyner, McCrea, Walker, Coach H. R. (Pop) Garrett, Jones, Black, Cowan, Callerman and Reynolds.

### Midgets Give Preview of Things To Come on the Local Gridiron

BY ELSWORTH MAYER

and 1951 football prospects for Cisco has been given this year by Coach H. R. (Pop) Garrett and the Ranger team in Ranger next his 1948 edition of the Cisco Grammar School Midget grid- playing hard to make up for the iron squad.

The team is composed of a group of youngsters who, prior experience; yet have come one game in five starts.

They surprised everyone, intheir opening game from a of 7-0. Following the game with Clyde by a score of 14-0; and be team of the future. have won two from Eastland The entire starting line of the tions to the Lobo squad when Nov. 1, it was reported to police Junior High the first 12-0 and Midget team has played well they reach High school. They

The only loss for the season on to make a name for them- lots of football at blocking was to a strong Ranger Junior selves when they don the Black back, Callerman, Milton, Gallaof the abduction and murder of 12-6. The game could have end- tackle like veterans and are fill- Waters, Coplin, Thurman, Lan-

A preview of the 1949, 1950 the Midgets the ball on a fum-

They plan a return game with Tuesday at 7:30 p.m. and will be early season loss.

The backfield is sparked by the brokenfield running of Black to this season, had little or no and the terrific drives by Cowan. These two boys, along with through thus far to win all but Jones who can be counted on for good gains and stellar blocking. will be valuable assets to the cluding themselves, in taking Loboes when they gain a few pounds and more experience. heavy DeLeon team by a score The bocking and vicious tackles some sixteen additional boys, of Gary Walker will also add many of whom are playing their Lillian Debell, 17-year-old stu- DeLeon, they have won from much to the strength of the Lo- first football this year.

all season and can be counted are Poyner, McCrea, who plays

standing but their charging and downfield blocking is something

The end play of Brunkenhoefer and Reynolds has been good. Stone and Culpepper are two rough and ready tackles that have played all of the games with few mistakes. Notgrass and Seabourn at guard of the line against heavier opway for big gains by plunging backs. Mosely at center is a little boy who plays lots of football. He is fast and accurate on offense and a tower of strength behind the line on defense. He also handles the kicking chores

In addition to the starting eleven Coach Garrett is training boys will make valuable addi-