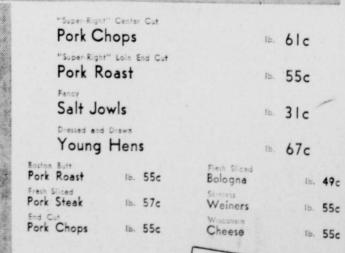

FRESH FRUITS . VEGETABLES Sack Potatoes 10 lb. 45c Celery (Green) Lettuce hd. 10e stalk 15c Cranberries lb. 23c Coconuts ea. 15c Delicious Apples 2 lbs. 25c Oranges sk. 25c

CHOICE FRESH MEATS Sirloin Steak , 73c Sliced Bacon, 63c Stew Meat\_\_Lb. 39c Hams Half or Whole Lb. 61c Sausage 1 Lb. 51c Pork Steak Lb. 53c NICE SELECTION TURKEYS & HENS