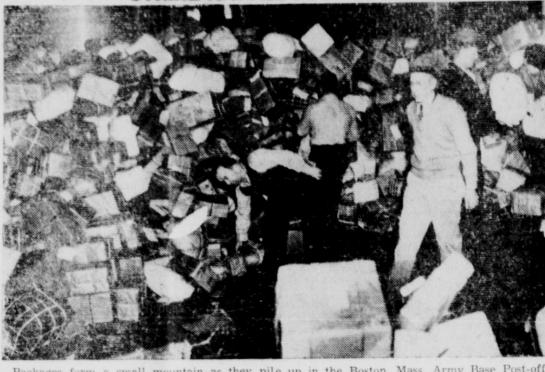

### Medical Test Proved This Great to Relieve MONTHLY

LYDIA E. PINKHAM'S COMPOUND

STRIKE HARASS POSTAL CLERKS

Packages form a small mountain as they pile up in the Boston, Mass. Army Base Post-office due to the Longshoreman's strike on the east coast. The strike has virtually crippled east coast shiphestra at Hardin-Simmons Uni- ping and rail-roads have embargoed some shipments. Many of these packages are Christmas gifts versity were Mr. and Mrs. M. D. for servicemen overseas.—(NEA Telephoto).