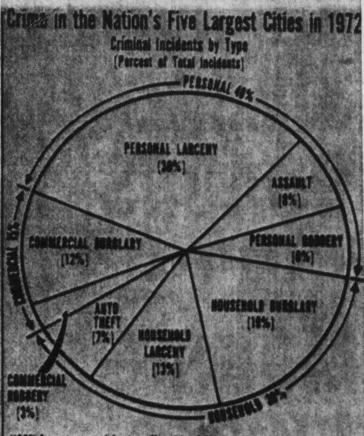

# Many Crimes In Major Armed Forces Cities Go Unreported

(AP) — Insurgent gunners fired six rockets into Phnom many as half of the crimes in nearly three times as high in crime is twice as high as retaken over the government in the nation's five biggest cities Chicago, Detroit and Los Ange-ported in Atlanta, Baltimore, Niger. Penh's southern, suburbs today, are not being reported, accord-les, and a little more than Cleveland, Dallas, Newark, St. killing one person and wounding to a new government sur-twice as high in New York. Louis, Denver and Portland, dio said Lt. Col. Seyni Kountie,

According to the survey, re-the LEAA and the Census Bu-the crime to police. ment soldiers were reportedly leased Sunday, the crime rate reau as part of a \$10 million-a- Of those who did not report population of less than five milis five times as high as police year project to measure crime. crimes 34 per cent said it was lion persons in north-central Af-

STUDY PRODUCES NEW FIGURES - Chart shows crime in Philidelphia, Chicago, Detroit, Los Angeles and New York in 1972 broken down into categories as shown in a survey made by the Law Enforcement Assistance Administration and the Census Bureau.

By comparison FBI statistics, compiled from local police agencies, listed 1.1 million crimes in the cities.