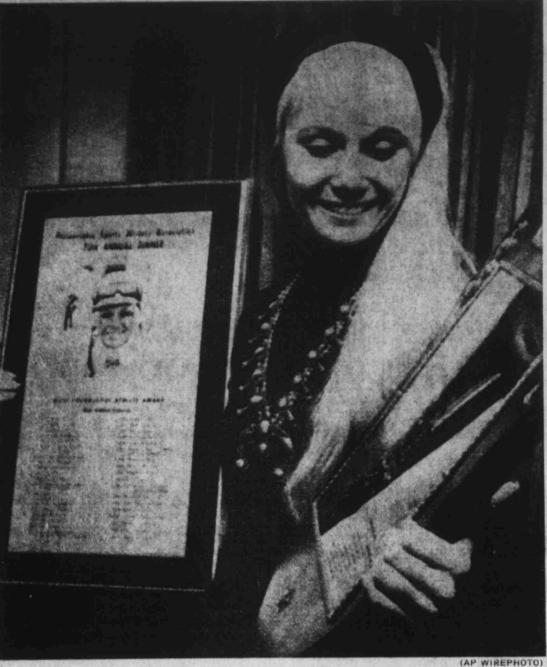

(350 degrees) about 10

minutes, sitrring oc-casionally. Cool and toss

Can Be Stored

AWARD WINNER - Jockey Mary Bacon looks over her Philadelphia Sports Writers Association "Most Courageous Athlete" Award, Miss Bacon was honored for her brayery in returning to horse racing despite several serious injuries.