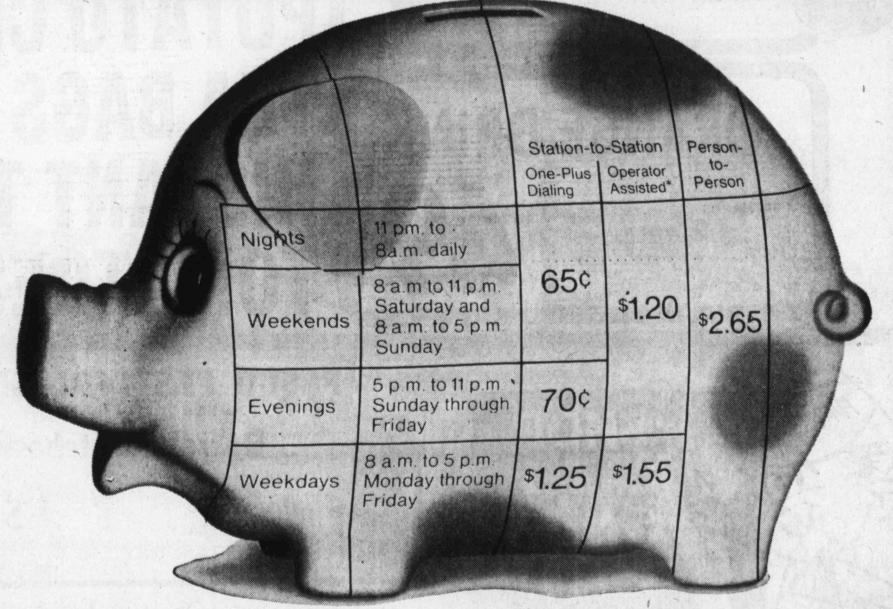

# Start your own Long Distance savings plan.

Say you phone Los Angeles and talk three minutes:

Being choosy can result in real economy, so take your pick. Then travel by Long Distance . . . and stay awhile.

Like to have more information about Long Distance rates? Fill out and mail the coupon. We'll send you a free guide that shows you the best times to call and gives examples of rates to major cities.

Southwestern Bell

\*Credit card, third number, hotel-guest and collect calls, plus calls made from pay telephones. Rates above do not include tax.

**APRIL 17, 1974** 

**DELICIOUS** 

RUSSET

MUSTARD, COLLARD OR TURNIP YOUR CHOICE, BUNCHES