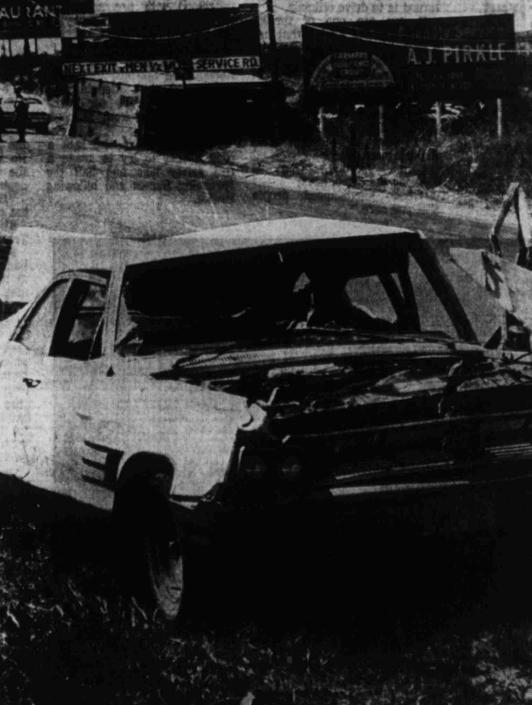

> The Big Spring Herald

AWAKENED IN THE FIELD - James Gholar Jr., of Jackson, Miss., awakened in the field following a two-vehicle crash on IS 20 near Cosden Saturday. He was sleeping while a relief driver drove and was thrown out the back of the cab after the trailer was torn loose from the cab in the col-

ONE INJURED - R. N. (Dutch) Harvell Sr., is in Medical Center Hospital with head lacerations and oother injuries after this car was in collision with a cotton trailer-tandem Precinct 5, which is 8 in the Zealand in an attempt to obtain The auto was hit broadside, 100 planes instead of 50 if more truck, shown on its side in the background. The wreck occurred on IS 20 near Cosden Refinery Saturday afternoon.