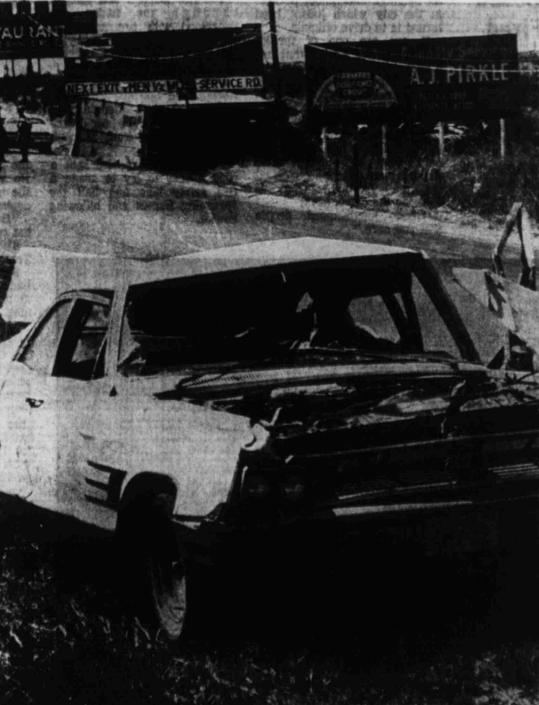

ONE INJURED - R. N. (Dutch) Harvell Sr., is in Medical Center Hospital with head lacerations and oother injuries after this car was in collision with a cotton trailer-tandem Precinct 5, which is 8 in the Zealand in an attempt to obtain The auto was hit broadside, 100 planes instead of 50 if more truck, shown on its side in the background. The wreck occurred on IS 20 near Cosden Refinery Saturday afternoon.