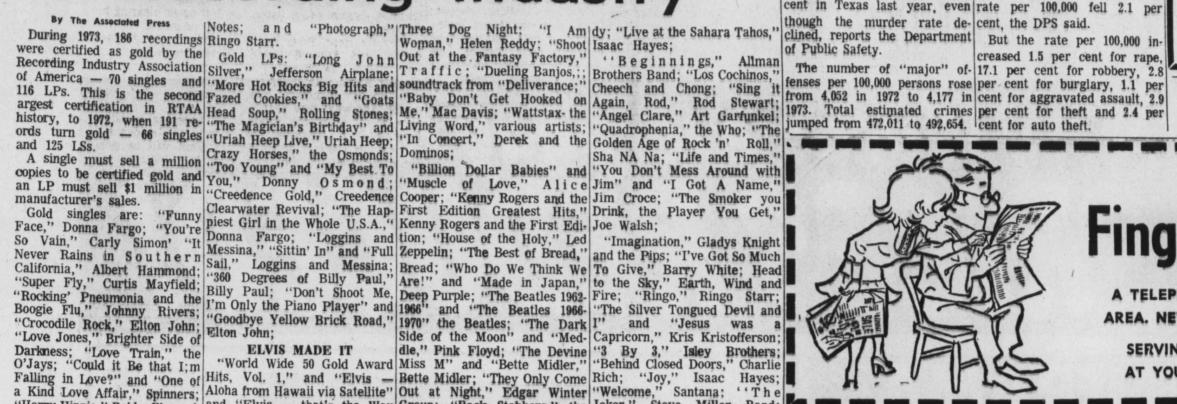

# **CREEP Blasted** By U.S. Veep

KISSINGER WED - Dr. Henry Kissinger and Nancy Maginnes (above) were married in a civil ceremony Saturday afternoon in Arlington, Va. The U.S. Secretary of State and his new wife lest Arlington in mid-afternoon for Acapulco, Mexico, where they will honeymoon for