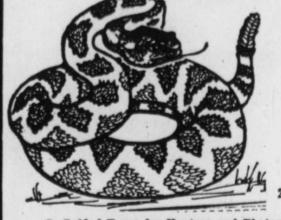

#### GUSTY

high on Monday, near 80.

sive Shad Robertson, one finger in his mouth, eyes one of the rattlers handled by Delbert Hutchins, (far left). Others pictured are Freddy Simpson, president of the

'REALLY, THAT'S CLOSE ENOUGH - An apprehen- Big Spring Jaycees (second from left) and Eddie Cole (far right). The Jaycees' Rattlesnake Roundup, which uses the National Guard Armory as a headquarters, is continuing through today.

CROWNED MISS DIAMONDBACK - Terri Sledge (center), daughter of Mr. and Mrs. W. W. Sledge Jr., was crowned Miss Diamondback at the Jaycees' Rattlesnake Dance at the old Cosden Country Club, Saturday night. She is 5'2", measures 34-26-36 and plans to be an airline stewardess. First runner-up is Roni Acri (left) the daughter of Mr. and Mrs. Eddie Acri. Christi Miller, daughter of Mr. and Mrs. Donald G. Miller, the other finalist, is at