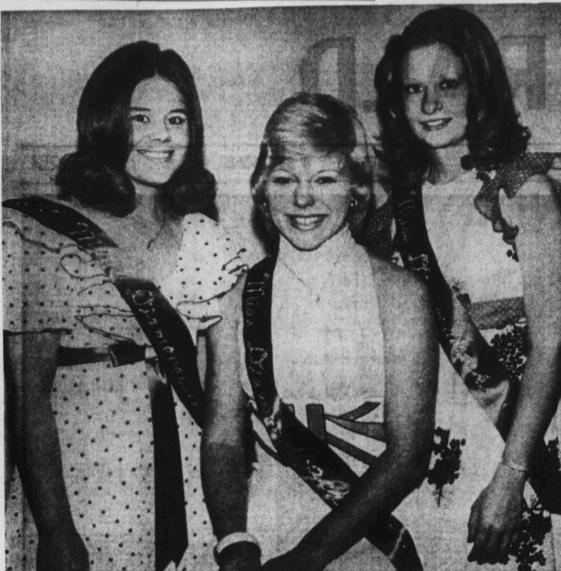

CROWNED MISS DIAMONDBACK - Terri Sledge (center), daughter of Mr. and Mrs. W. W. Sledge Jr., was crowned Miss Diamondback at the Jaycees' Rattlesnake Dance at the old Cosden Country Club, Saturday night. She is 5'2", measures 34-26-36 and plans to be an airline stewardess. First runner-up is Roni Acri (left) the daughter of Mr. and Mrs. Eddie Acri. Christi Miller, daughter of Mr. and Mrs. Donald G. Miller, the other finalist, is at