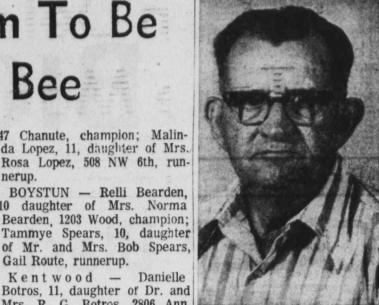

# College Auditorium To Be Scene Of Spelling Bee

Fifteen school champion COLLEGE—Kristi Karen 47 Chanute, champion; Malinspellers square off Thursday 4 Haynes, 12, daughter of Mr. and da Lopez, 11, daughter of Mrs. but that means local prepara-p.m. in the Howard College Mrs. Dwayne Haynes, 1510 Rosa Lopez, 508 NW 6th, runtions have to be wrapped up auditorium in the finals of the Johnson, champion; Carrie nerup. Herald's 1974 Howard County Leigh Little, 12, daughter of Mr. BOYSTUN - Relli Bearden,

amd Mrs. Jack Little, 6 10 daughter of Mrs. Norma The winner, whoever he or Highland Cove. Final figures are in for the 1973 cotton crop. Ginnings amounted to a record 88,201 The winner, whoever he or Highland Cove.

The winner, whoever he or Highland Cove.

WASHINGTON — Lorraine Tammye Spears, 10, daughter of Mr. and Mrs. Bob Spears, finals April 13 in Lubbock. The and Mrs. Loe F. Langford, 1605 Gail Route runnerup.