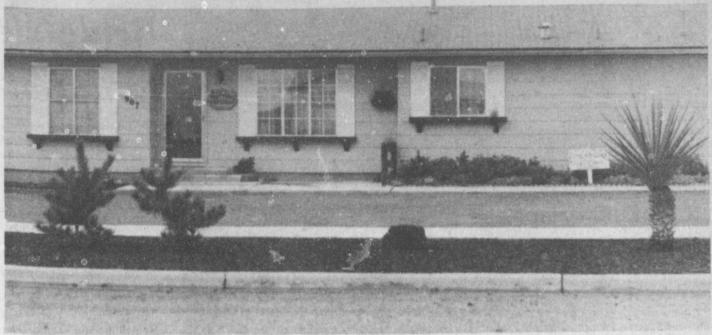

Plum Brook Farm Fried

Chicken

Floydada

YARD OF THE WEEK award goes to Mr. and Mrs. Larry Schneider, 907 West Ross.