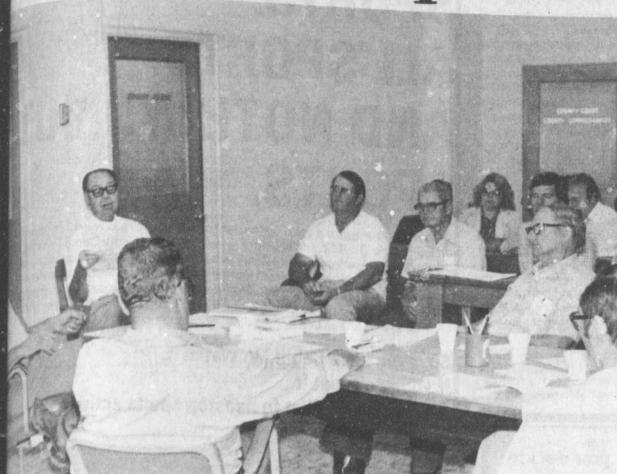

# dustrial corporation wins approval

its named

NUNTY Commissioners apPlovd County Industrial neth Bain [center] County attorney approve the corporation.

BY PATRICK CLARK

The Floyd County Commissioners, meeting in special session yesterday, approved a resolution creating a Floyd County Industrial Development Corpor-

The vote was unanimous.

The proposal to create the corporation was presented to the commissioners jointly by the Lockney and Floydada Chambers of Commerce.

In addition, Kring said the Tye Company and Ansley and Son in Lockney might want to use the industrial development corporation in the future for expansion purposes.

County attorney Kenneth Bain, who looked over the state's industrial development corporation laws while the commissioners were considering the proposal said, "I think it's a good idea and I recommend that the court go ahead and sign," the resolution creating the corporation.

After the resolution was approved, Judge Choise Smith told the commissioners and audience, "I'm proud to see the whole county go into this rather than have Lockney or Floydada do it alone. I

think it's going to be a real good thing." After the members of the corporation sign the petition creating the corporation in about two weeks, Clark, Garms