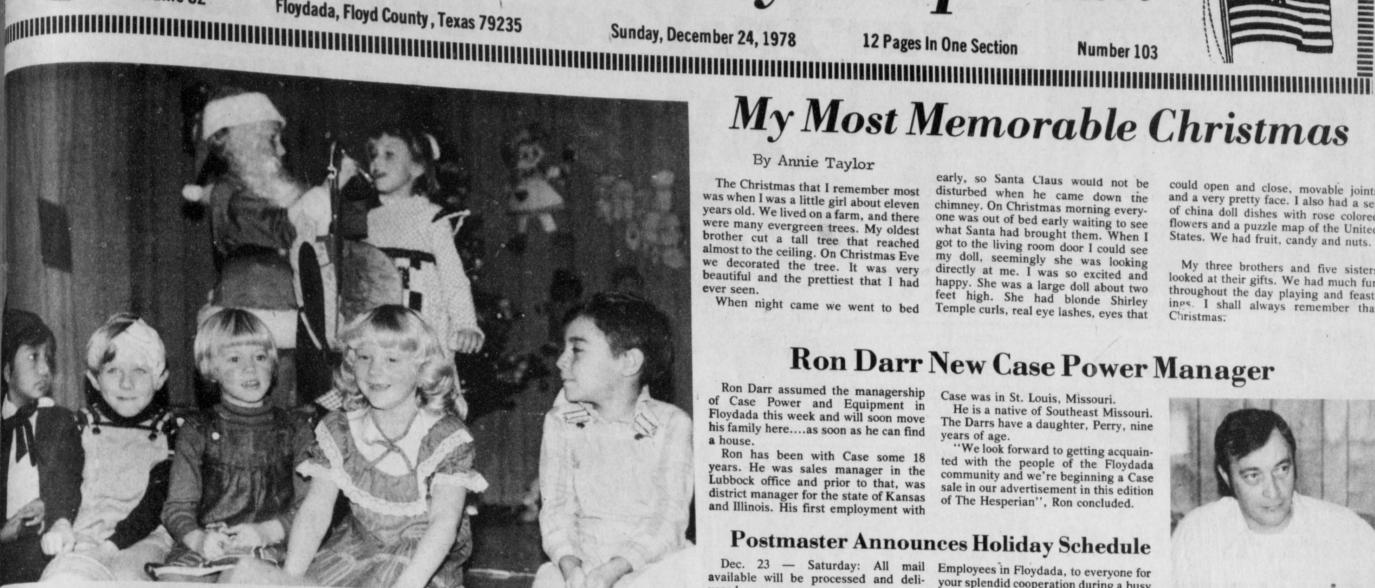

# My Most Memorable Christmas

By Annie Taylor

The Christmas that I remember most was when I was a little girl about eleven years old. We lived on a farm, and there were many evergreen trees. My oldest brother cut a tall tree that reached almost to the ceiling. On Christmas Eve we decorated the tree. It was very beautiful and the prettiest that I had

When night came we went to bed

early, so Santa Claus would not be disturbed when he came down the chimney. On Christmas morning everyone was out of bed early waiting to see what Santa had brought them. When I got to the living room door I could see my doll, seemingly she was looking directly at me. I was so excited and happy. She was a large doll about two feet high. She had blonde Shirley Temple curls, real eye lashes, eyes that

could open and close, movable joints and a very pretty face. I also had a set of china doll dishes with rose colored: flowers and a puzzle map of the United States. We had fruit, candy and nuts.

My three brothers and five sisters looked at their gifts. We had much fun throughout the day playing and feastings. I shall always remember that