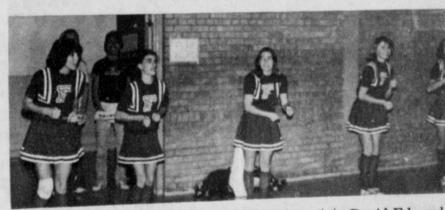

JV WHIRLWIND GAME WITH OLTON...top photo David Edwards shoots, Andrea Ledbetter and Jeff Rainey also pictured. Next photo Michael Self shoots, Jeff and Bart Patzer also pictured. Next photo JV cheerleaders encourage the Whirlwinds (I to r) Susan Turner, Kelli Ferguson, Dee Anne Fry, Julie Faulkenberry, and (fading out of the picture) Tana Tyer. Coach Daniel Coward's JV Whirlwinds are now 1-2 on the season.