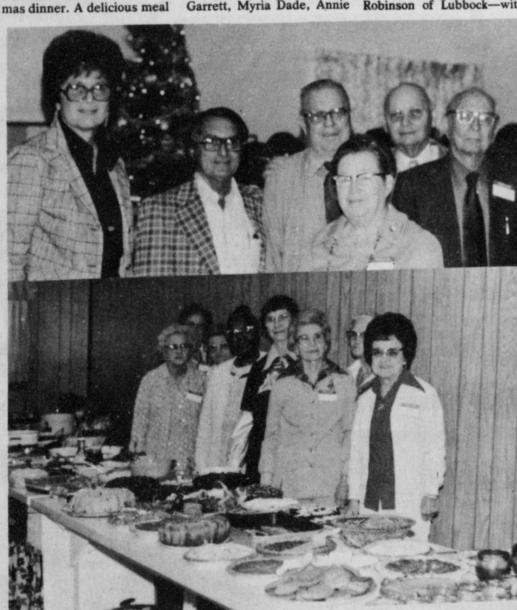

Senior Citizens "Open House" New Kitchen

Jacobs, and Mr. and Mrs.

enjoyed by those present. Jim Fullingim. We were glad to have Mr. An enjoyable program consisting of religious songs and and Mrs. C.L. Abernathy of Christmas carols was Plainview, Betty Shannon, brought by Mrs. LaVada Ginny Ferebee, and Peg Garrett, Myria Dade, Annie Robinson of Lubbock-with

"Oink! Oink! Didn't run of baked ham, fried chicken Taylor, Corine Jones, Goldie

and all the trimmings was

SENIOR CITIZENS celebrated Christmas and the opening of the new kitchen at the Center. Top photo. Lubbock coordinator of SPAG (left), Bill Feuerbacher, Mary Pearl Cowand, Menard Field, C.L. Abernathy and Charlie Spence. Bottom photo: Food committee for the celebration stand before a bountiful Christmas table. (Staff Photo)