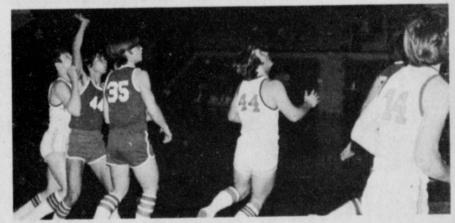

JV WHIRLWIND GAME WITH OLTON...top photo David Edwards shoots, Andrea Ledbetter and Jeff Rainey also pictured. Next photo Michael Self shoots, Jeff and Bart Patzer also pictured. Next photo JV cheerleaders encourage the Whirlwinds (I to r) Susan Turner, Kelli Ferguson, Dee Anne Fry, Julie Faulkenberry, and (fading out of the picture) Tana Tyer. Coach Daniel Coward's JV Whirlwinds are now 1-2 on the season.