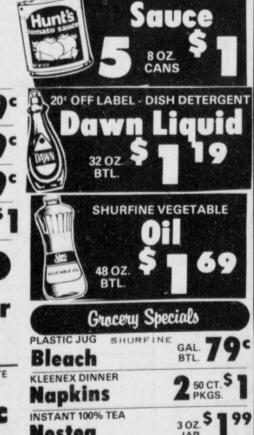

Health And Beauty Aids RELIEF OF INDIGESTION

Alka-Seltzer

Crest

RELIEF OF ACHES AND PAINS Bayer Aspirin

20' OFF LABEL - DEODORANT

Sure Roll-On

Nestea MAXWELL HOUSE INSTANT 60Z.\$279 Coffee Manwich Sauce EA 63° Pickled Beets 16 OZ. 43° DEL MONTE WK/CS GOLDEN 317 OZ. \$ 1 Corn SUNSHINE HI-HO CRACKERS OR Cheez-Its