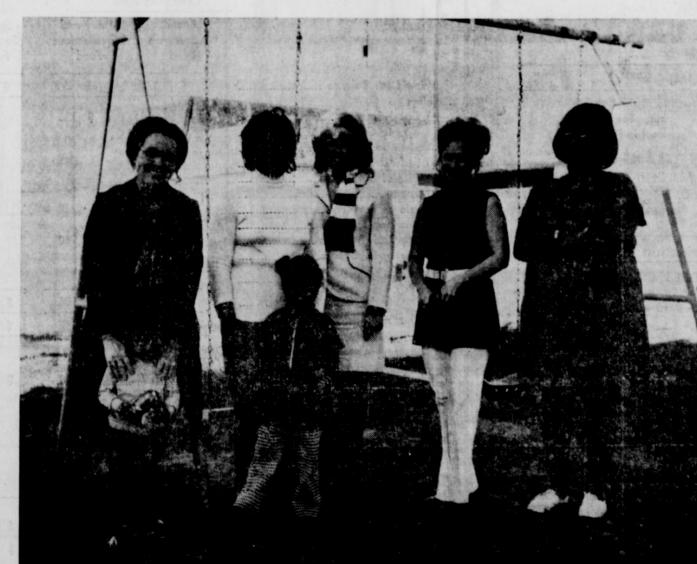

#### DAY CARE CENTER OPENS . . .

TWO OF THE FOUR children who reported to the new day care center on opening day, November 9, are shown above with several of the persons who are responsible for the organization and operation of the center. The center is gradually building towards its capacity of ten with seven enrolled at last count this week. Shown in the play yard above, left to right, are Mrs. Joe Seagler, volunteer director;

Louise Cobbs, assistant director; Pam Yelverton, social service licensing representative of the Texas State Department of Welfare; Mary Harbin, county home demonstration agent who works with the board of directors and Georgia Dunn, staff worker. The children were unidenSublished Every Thursday Morning at 106 N. Main St., Morton, Texas 79346 OFFICIAL NEWSPAPER OF COCHRAN COUNTY "TEXAS" LAST FRONTIER"