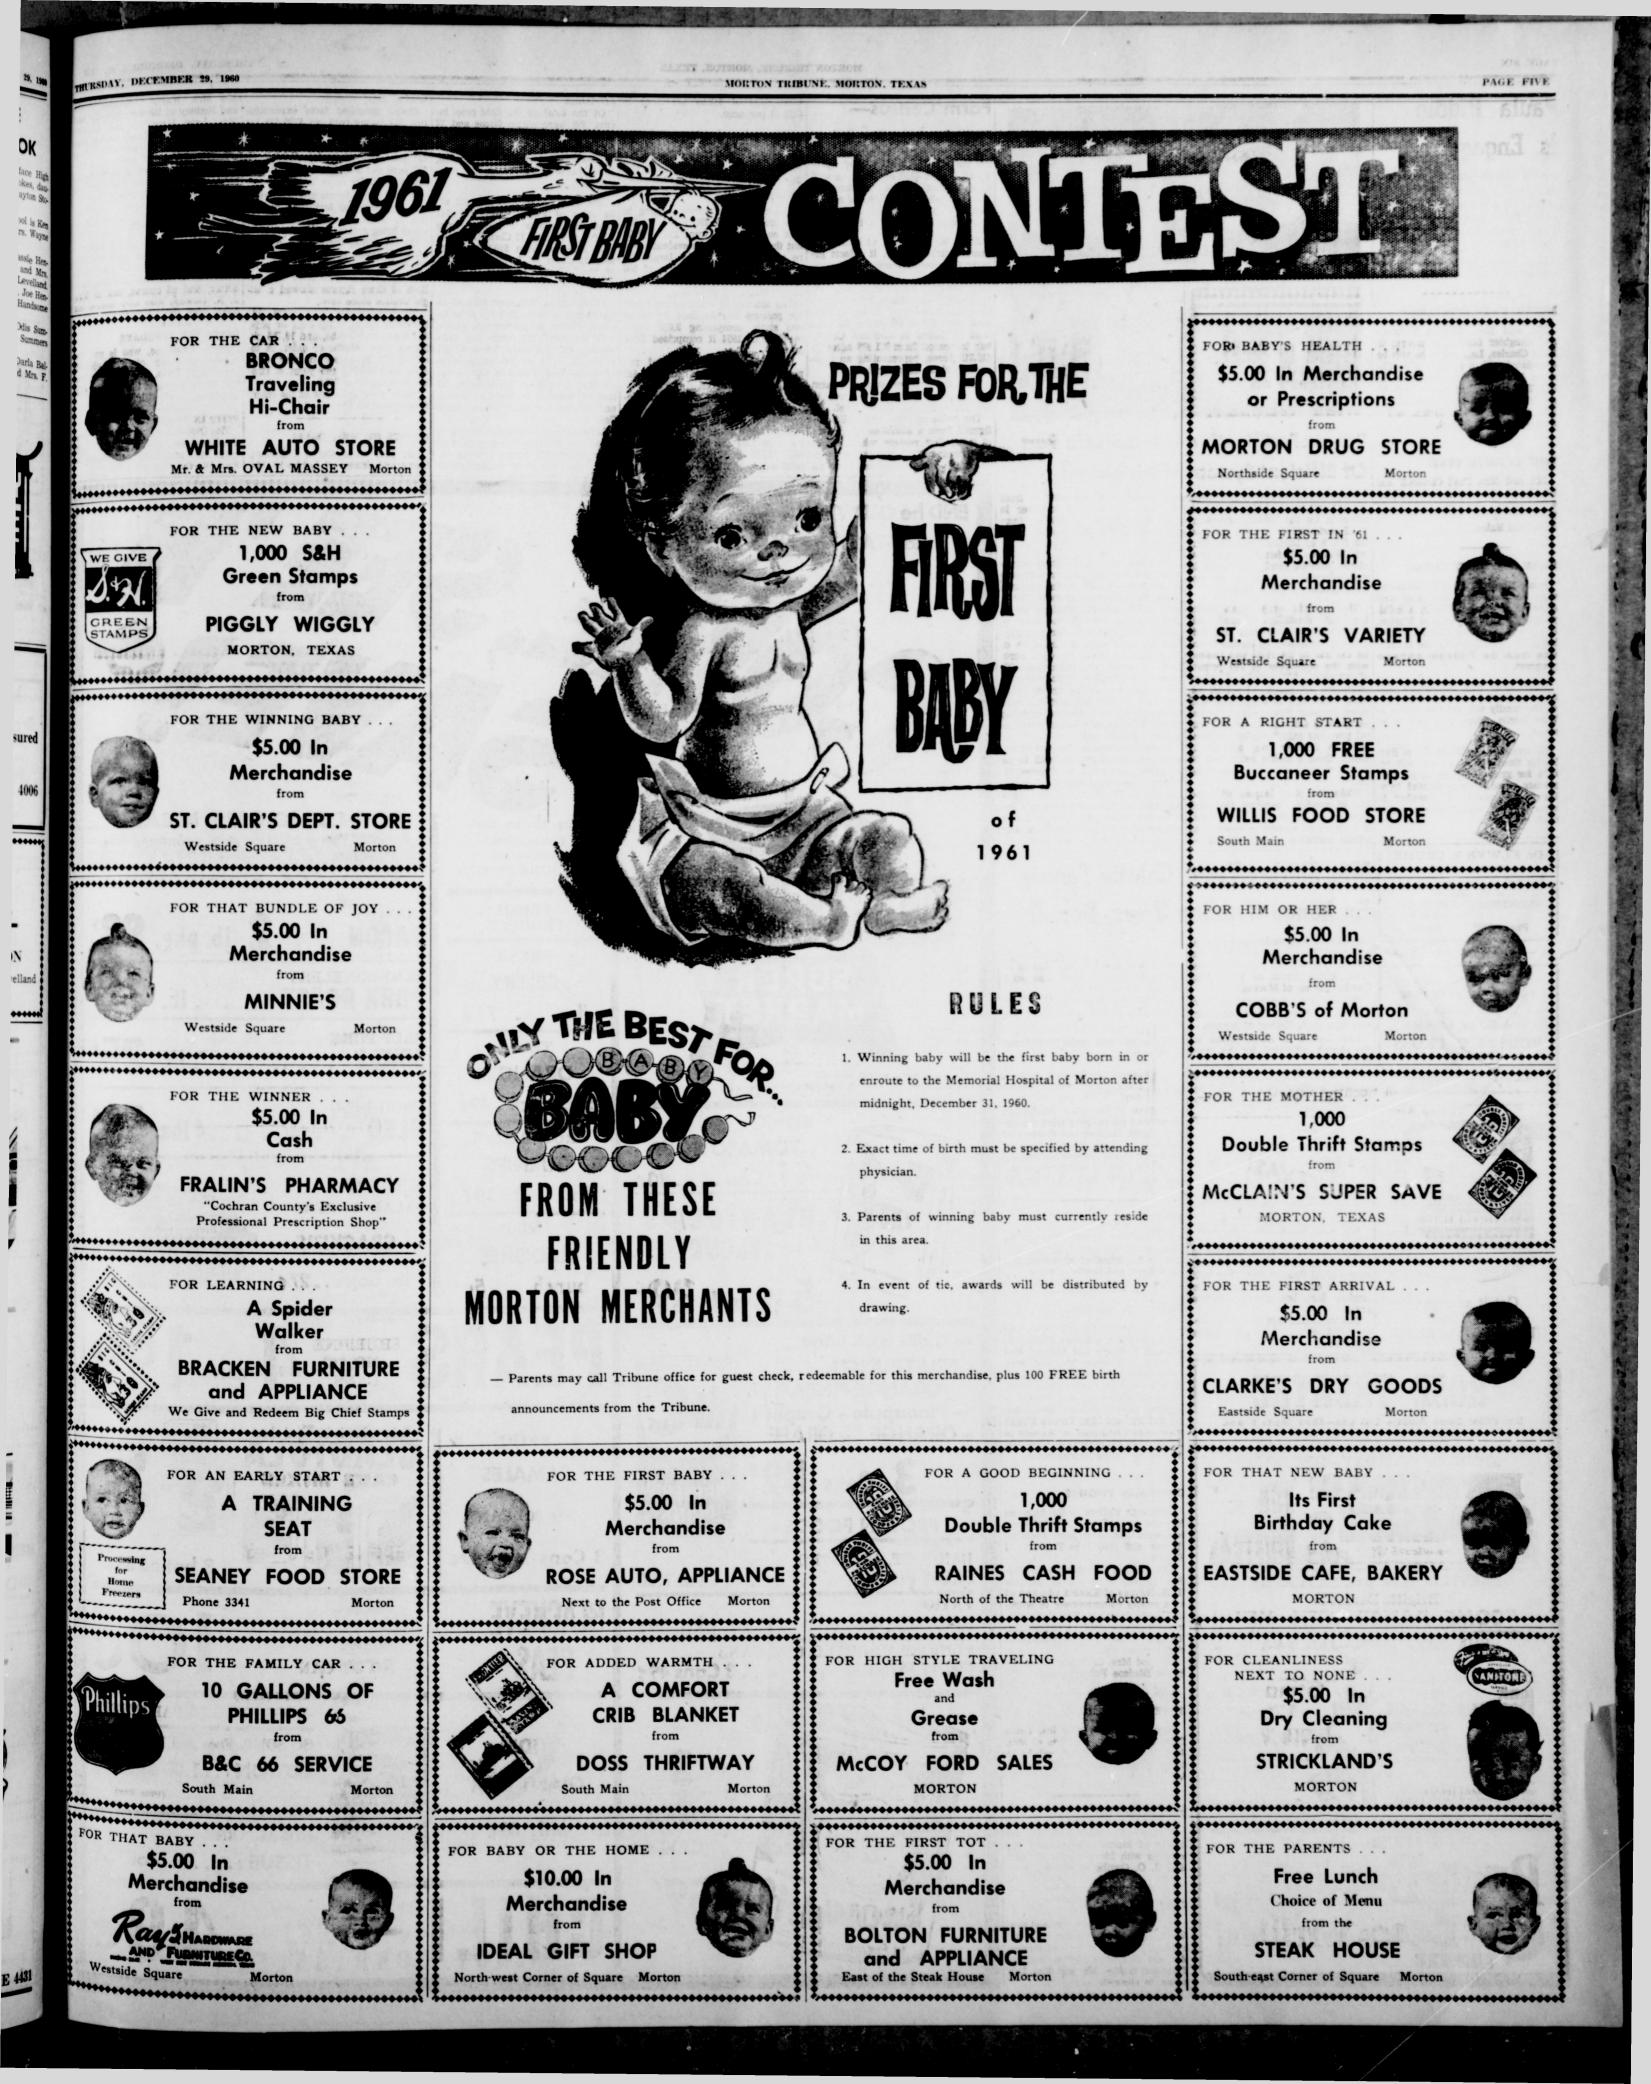

of water he has available. son and three boys, of near Enochs. A co-operator since 1948, Rosson

countours his sloping land in the CHRISTMAS DINNER GUESTS best soil conservation manner, and Guests in the home of Mr. and is fast heading toward a crop and Mrs. Hugh Hanson for Christmas farm diversification that should dinner were Mr. and Mrs. J. C. bring handsome profits. As the first Lewallen and boys, Quentin and Jerrel of Levelland, Mr. and Mrs. Conservation Program contract, H. C. Moudy and children, Linda, which is for a complete soil and Tony and Ricky and Vincent Mal- water conservation plan, he has son, all of Ellinwood, Kan., Mr. and made rapid strides toward his even-Mrs. E. O. Moudy and Mrs. Nath tual diversification goal.

Crockett, all of Morton. He is on the road toward estab



#### PAGE SIX

#### MORTON TRIBUNE, MORTON, TEXAS

\$129.24 per acre.

and Mrs. Wayne Coffman, Rand

Mr. and Mrs. Roy Davis, Butch, Ka

mother, Mrs. W. L. Davis

# Paula Riddle Is Engaged

WHITEFACE (Spl.) - Mr. and Mrs. Cecil Riddle of Whiteface announce the engagement of their daughter, Paula Mae, to Tommy Lee Cone, son of Mr. and Mrs. W. L. Cone of Pettit.

Miss Riddle and her fiance are seniors at Whiteface High School.

#### MOVING FROM LEVELLAND

Mr. and Mrs. Charles Tichenor and daughter Lorri are moving to Lake Charles, La., where he will be associated with a radio station. Charles has been an announcer at KLVT, Levelland, for the past eight months. He is a grandson of Mrs. Willie Rose of Morton, and former Morton resident.

#### VISIT IN BAIRD HOME

Mr. and Mrs. Paul Cornwell an