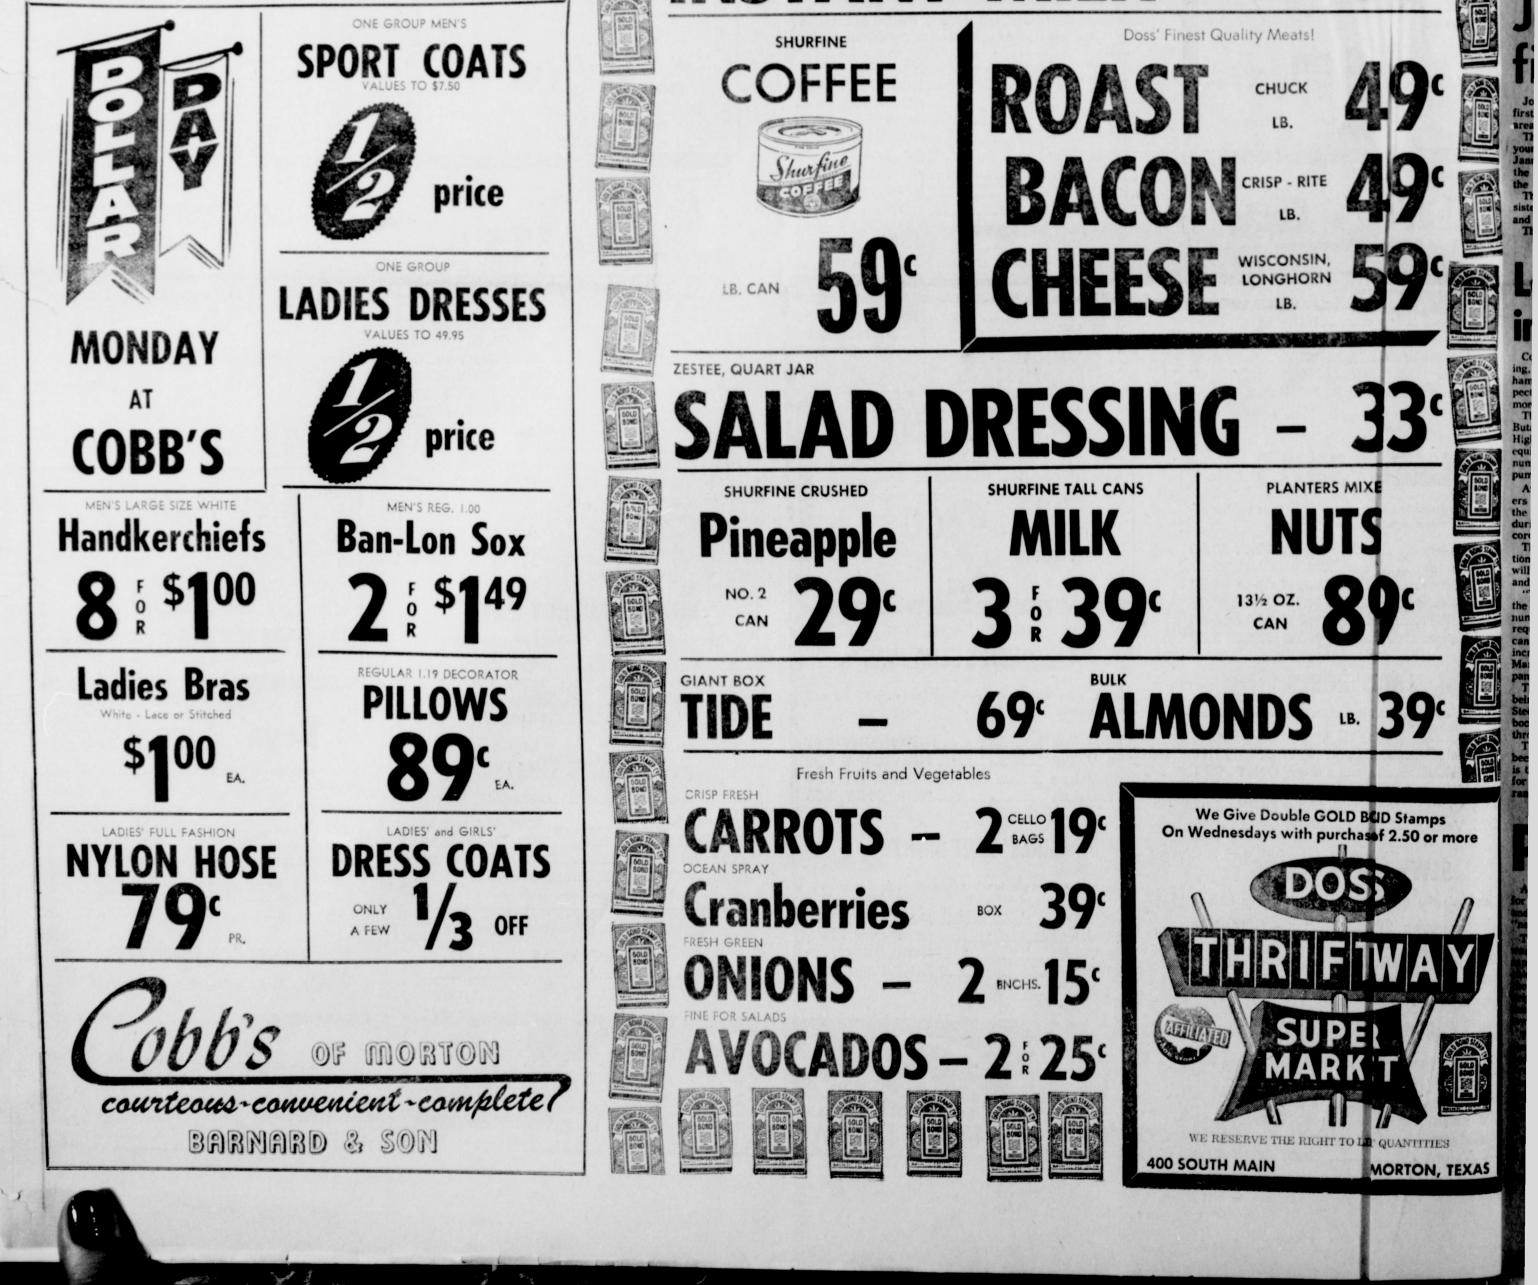

fancies, wools and dacrons.

| 7.95 Values | NOW | ONLY | 5.30 |
|-------------|-----|------|------|
| 6.95 Values | NOW | ONLY | 4.64 |
| 5.95 Values | NOW | ONLY | 3.97 |
| 4.98 Values | NOW | ONLY | 3.32 |
| 3.98 Values | NOW | ONLY | 2.56 |
| 2.98 Values | NOW | ONLY | 2.06 |
| 1.98 Values | NOW | ONLY | 1.30 |
|             |     |      |      |

# **MEN'S CONTINENTALS**

One group in solids and fancies. Values to 6.95.

# LADIES' SHOES

One rack of ladies' dress and play shoes. Broken sizes and styles. Values to 10.95.

| THESE ARE CLEARING AT | 4.00 |  |
|-----------------------|------|--|
|-----------------------|------|--|





now

getting the facts and making your emergency preparedness plans

A few hours and a little money

Mr. and Mrs. Darwin Ingram

nates at the university