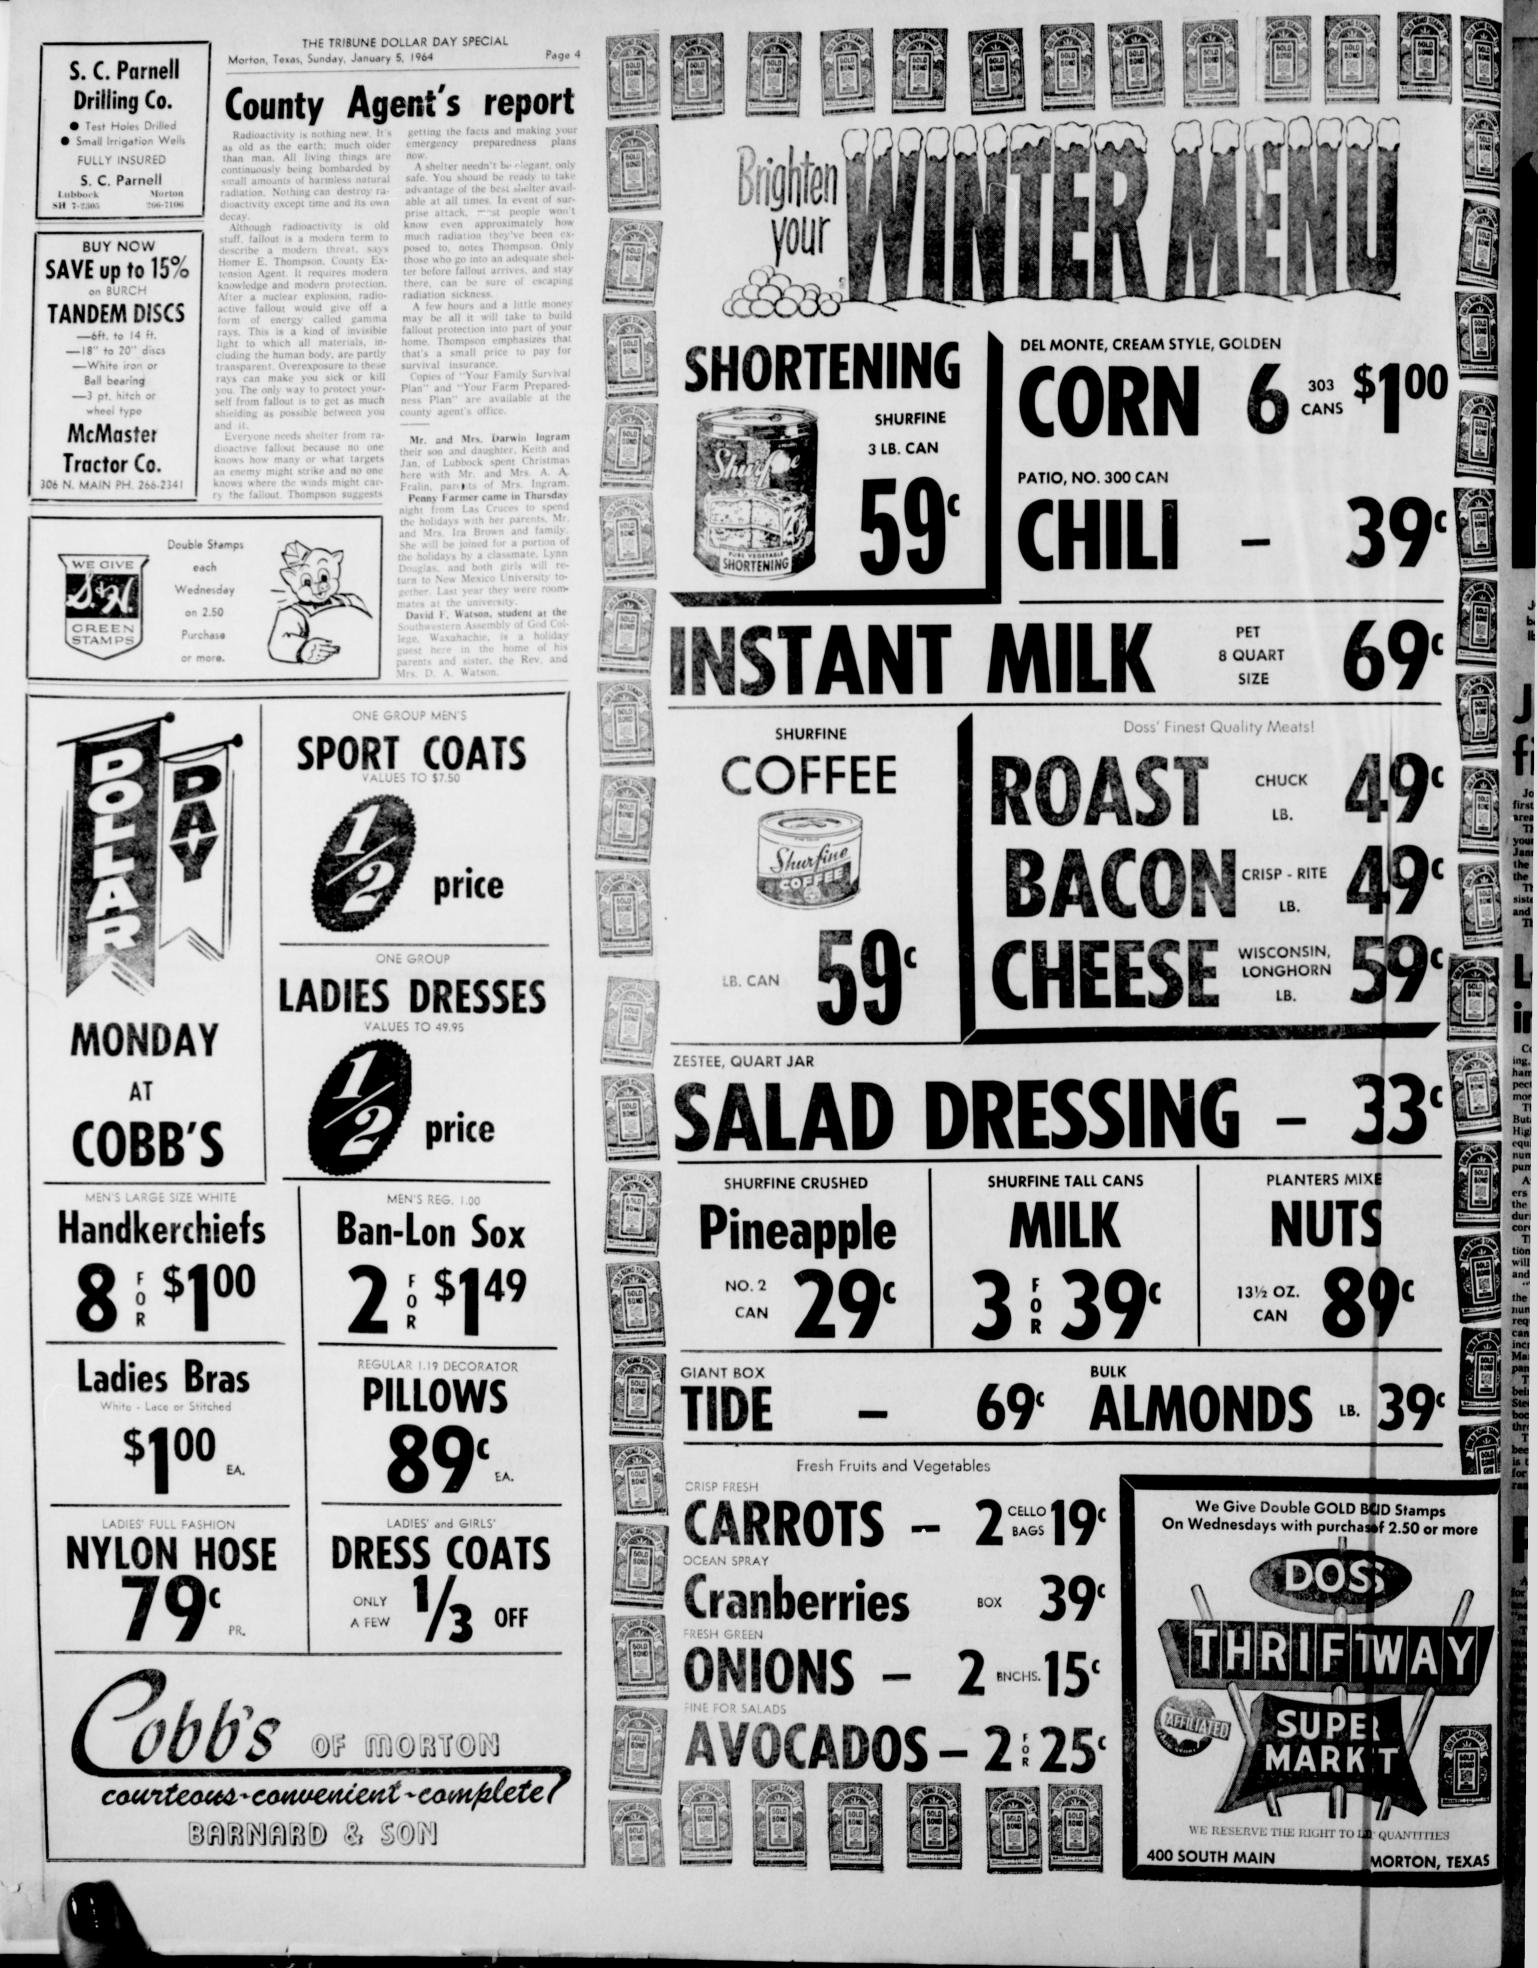

ancies, wools and dacrons.

| 7.95 Values | NOW | ONLY | 5.30 |
|-------------|-----|------|------|
| 6.95 Values | NOW | ONLY | 4.64 |
| 5.95 Values | NOW | ONLY | 3.97 |
| 4.98 Values | NOW | ONLY | 3.32 |
| 3.98 Values | NOW | ONLY | 2.56 |
| 2.98 Values | NOW | ONLY | 2.06 |
| 1.98 Values | NOW | ONLY | 1.30 |
|             |     |      |      |

# **MEN'S CONTINENTALS**

One group in solids and fancies. Values to 6.95.

# LADIES' SHOES

One rack of ladies' dress and play shoes. Broken sizes and styles. Values to 10.95.

| THESE ARE CLEARING AT | 4.00 |  |
|-----------------------|------|--|
|-----------------------|------|--|





now

getting the facts and making your emergency preparedness plans

A few hours and a little money

Mr. and Mrs. Darwin Ingram

nates at the university