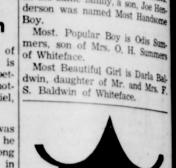

l Principal, Charlie Bo-Wesley, son of Mr. and Mrs. Wayne Wesley, Rt. 3, Levelland



District 5-B, in which several of ur area schools are competing, is expecting to have a really compettive basketball season, it was noted last week by Marion McDaniel, superintendent of Pep Schools.

McDaniel noted that 3-Way was elding a strong boys team and he ated Bledsoe's boys team among the best they have suited out in everal years.

Of his own teams he had high proise for both the boys and girls teams, although Pep will once again have just enough girls for a team, six. He had praise for both of the Bula teams which he listed as strong enough to win the conference. Pettit, Pep, Bula, Three Way and

Bledsoe comprise the district. Raymond Mittel, a Sul Ross gradlate is coaching the Pep girls' te-





Most Popular Girl is Cassie Her

derson, daughter of Mr. and Mr. John Henderson, Rt. 5, Levelland

In the same family, a son, Joe Hen-

427 Phelps

Phone 385-4142



am and Curtis Chatham returns as the Pep boys' coach this season.

1. Woody Dickson, Route 2, Morton

2. Floyd Lightner, Star Route 2, Morton

3. Weldon Newsom, Route 2. Morton

(Residents of Commissioner's Precinct No. 1,

Vote for One.)

1. H. B. Barker, Morton

2. Earl Crum, Morton

### **BE SURE TO CAST YOUR VOTE**

HIGH PLAINS UNDERGROUND WATER **CONSERVATION DISTRICT NO. 1** 



" TEXAS' LAST FRONTIER " OFFICIAL NEWSPAPER OF COCHRAN COUNTY

Published Every Thursday Morning at 106 North Main Street, Morton, Texas

MAX DALEY - BILL GLASSFORD - E. H. IRWIN Owners and Publishers

| Second           | Class | Postage | Paid