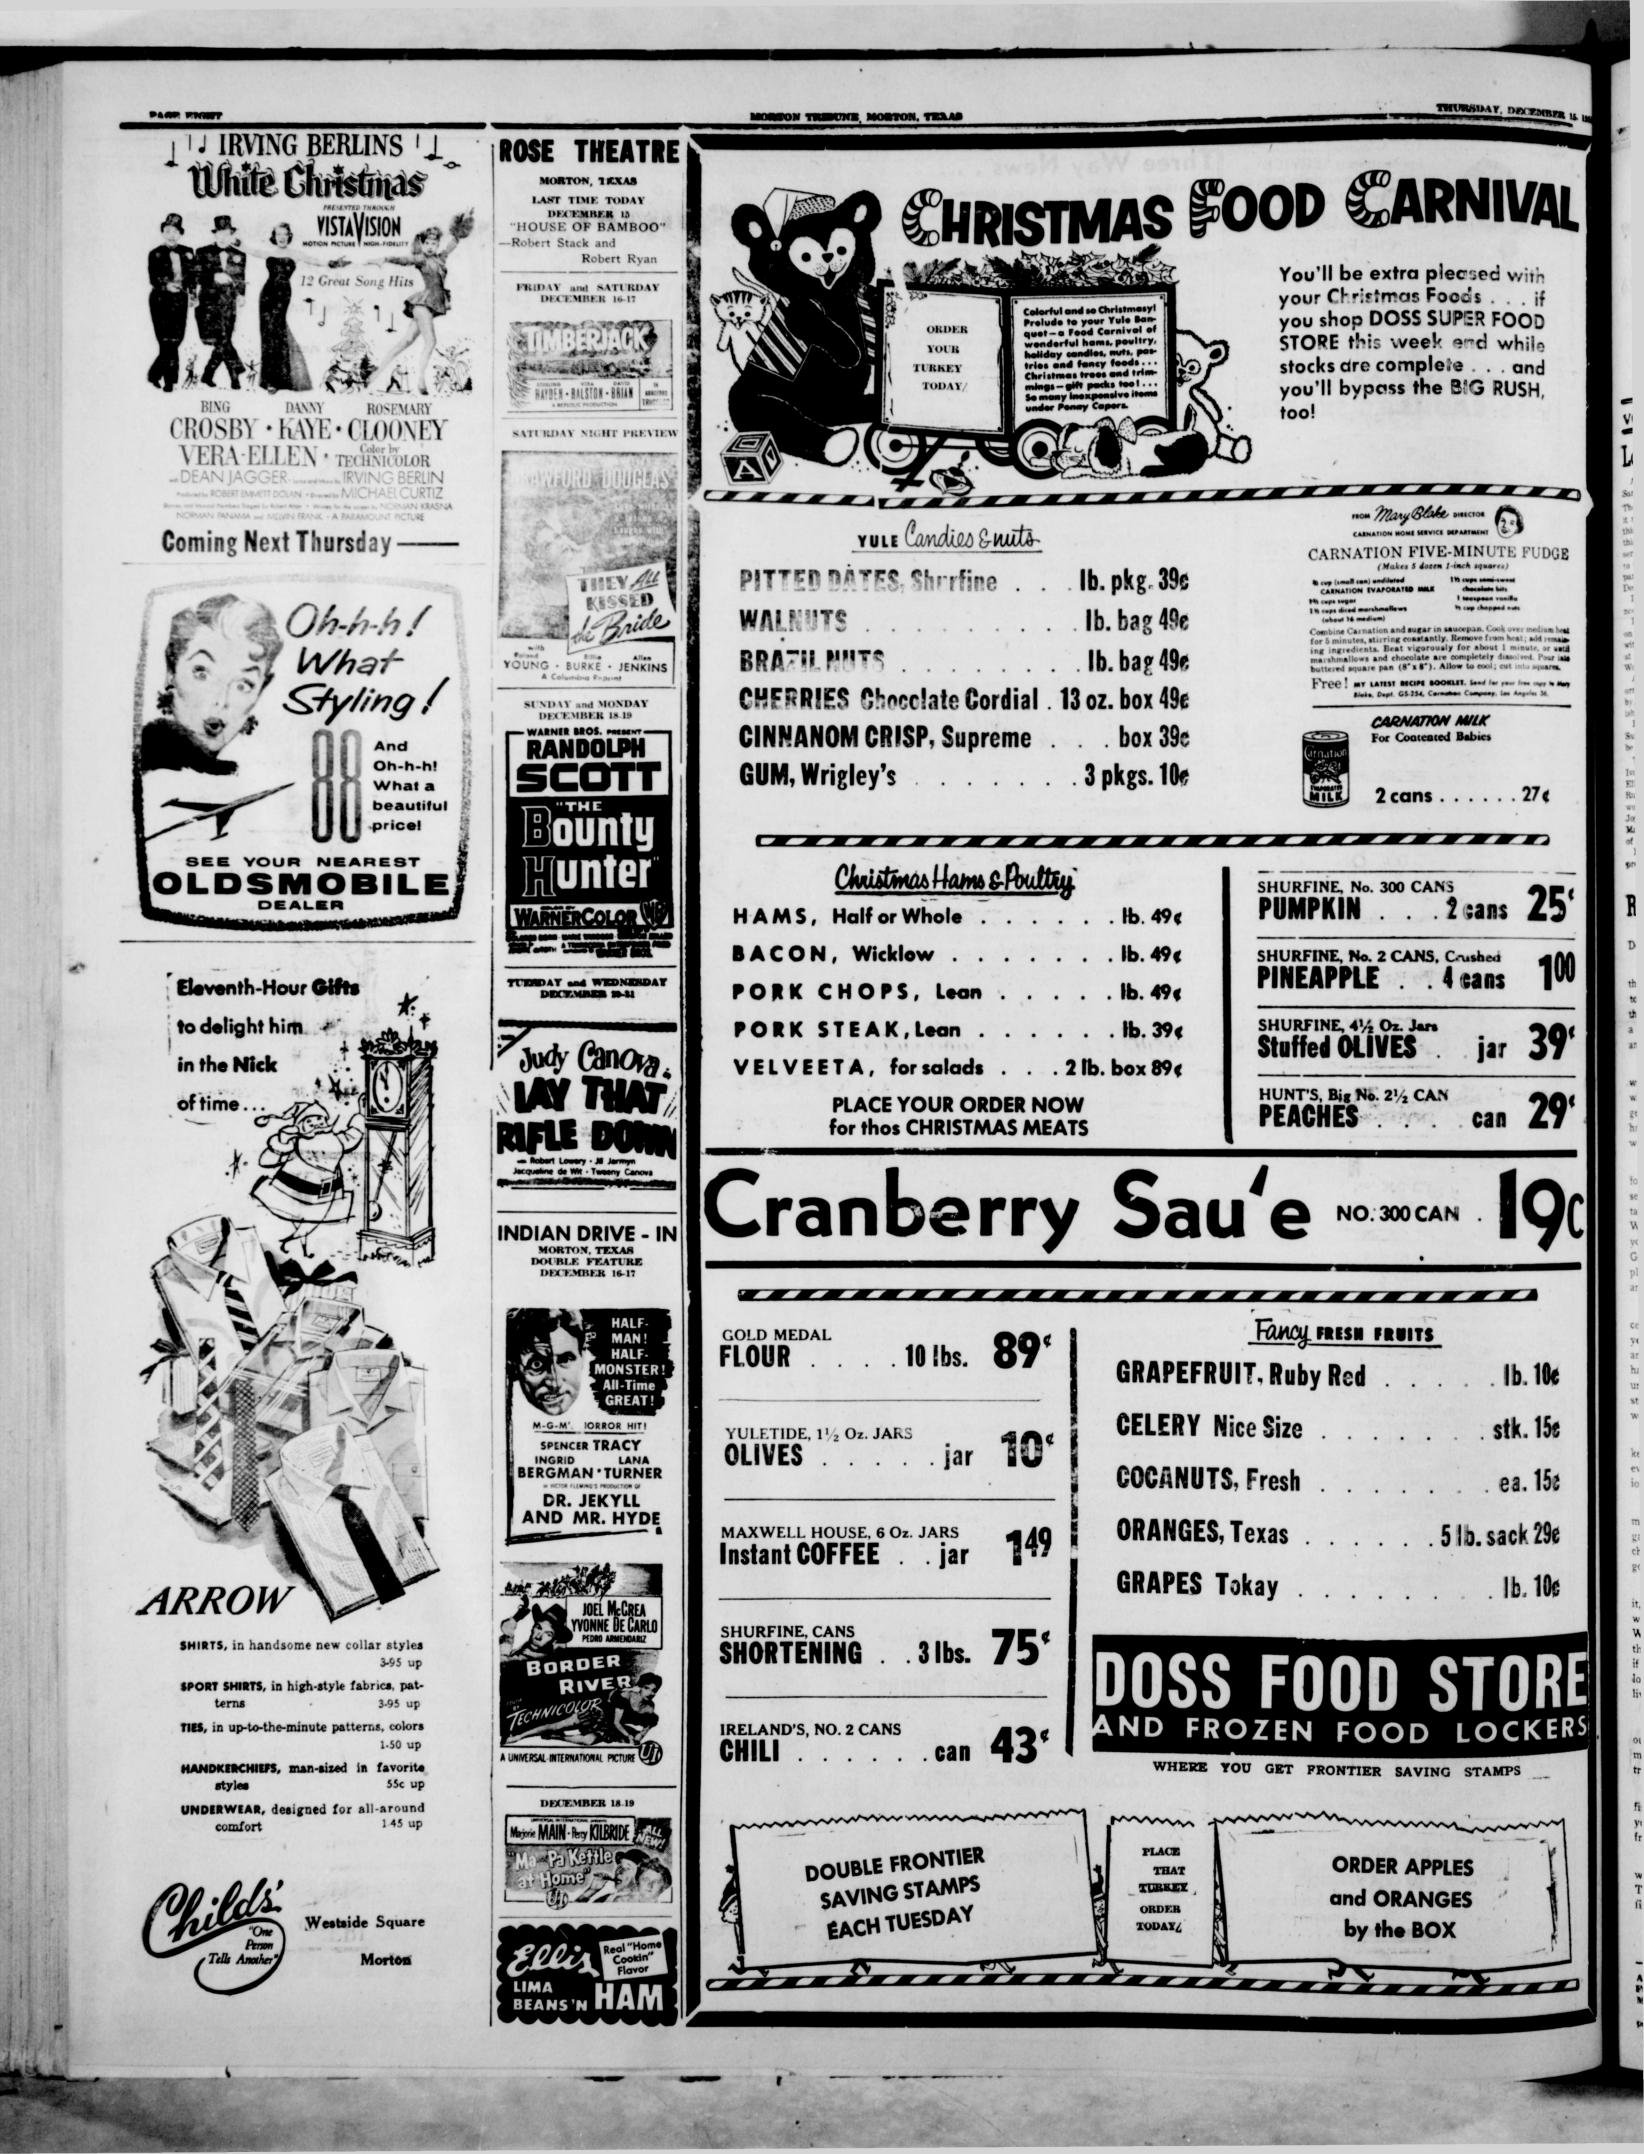

## eived but she did say that there were two early entries in the business location judging. **Door Prizes Are** To Be Awarded at Farm Beau. Meet Some lucky Cochran County

The door prize is an added at.

## **Uwn** Iomament

Behind a tremendous effort by Patsy Bilbrey, and Gerald Bell's high scoring surge the Bledsoe gi ris and the Sundown boys duled the dges on the finale of the White ace Invitational Tourney for the

st reams. Saturday. Whiteface's teams, bothof which

ad battled their way into the finals without too much effort, receivd a huge double jolt as the girls Bledsoe won a 59-51 decision &

undown's boys took the other chmpionship by a 62-53 margin ... Actually, the winning teams, it o way were upset victors. In the

boys division, Sundown, Whiteface, and Anton were expected to battle out. That's the way they finish-But in the girls division, one of the favorites, Bula; and one of he stronger teams, Morton; fell v the wayside in early upsets. It was Bledsoe, Whiteface and Bula t were expected to fight for

the early upsets leaving nly Whiteface and Bledsoe. The strong girl cagers from sou western Cochran County, have

en improving steadily and in the mey the rode the scoring arm Patsy Bilbrey to victory. She acketed 40 points to outscore My ene Rhodes who had 29 for the ers. Bell had a duel with Don nd of Whiteface: outscoring the t cager 19 to 18.

Spade's girls won third by defeing Anton, 44.35 and Morton's were plowed under by Anton a 79-47 margin as Johnny Bass red in 34 points.

IN PLAY CAST AT TECH A Whiteface youth, student at tas Tech is included among the ist of characters in one of three essee Williams one-act plays be given by the Speech Depart. ent in the speech auditorium on arm was a piece of 4-inch alumin. Fiday and Saturday night, Dec. 16 um irrigation pipe and a dead rab.