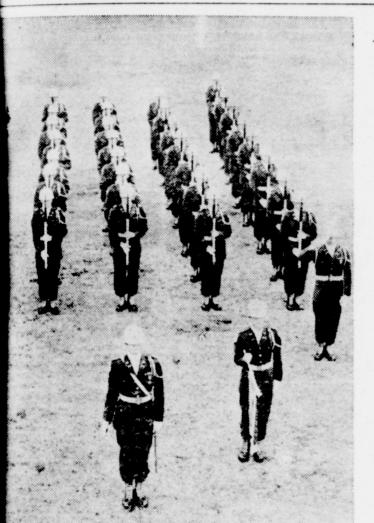

## Rankinite To Participate In Inauguration Day Parade

At least one Rankinite will be on hand for the Inauguarotion in Washington, D. C. Friday. Wayne Kennemer, son of Mrs. Madye Phillips of Midland, and grandson of Mr. and Mrs. Floyd Everett of Rankin, and a 1960 graduate of Rankin High School, will take part as a member of the smart-stepping Wainwright Rifles, ROTC drill team from Tarleton State College.

ner of accolades throughout the southwest for its precision drill routines, will join five other units from Texas in the 21/2 mile parade which will celebrate the inauguration of President-elect John F. Kennedy. The Rifles were picked from

more than 300 organizations from Texas which made application to appear in the parade. Other units appearing from Texas include the Texas A & M College Band, the University of Texas Longhorn Band, Southwest Texas State Teachers College Band, Neaderland High School Band, and the Fisher County Mounted Sheriff's Posse.

In the past two years the Wainwrights have performed at the State Fair in Dallas, served as to raise money for the March of honor guard for Gov. Price Dan- Dimes. Further details will be aniel, participated in the San Anto- nounced next week by Bill Willnio San Jacinto festival, and Mardi Gras in New Orleans.

A part of the ROTC program at Tarleton since 1917, the drill unit received permission in 1949 to adopt the name "Wainwright," honoring General Jonathan Wainwright, hero of Batan and Corregidor in World War II.

The unit left for Washington by bus at 12 noon Tuesday and was expected to arrive at the Quantico Marine Base near Washington early Thursday.