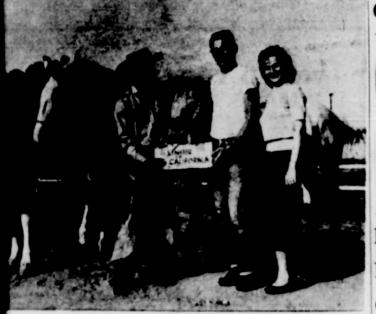

## News The Rankin

Serving the Interests of Rankin and Upton County

XXXV-NUMBER 4

bry !

RANKIN, UPTON COUNTY, TEXAS

THURSDAY, JANUARY 28, 1960

IT- Rankinites will remember Roger Hendricks rses. He rode 3009 miles in 15 months and 23 Cisne, Ill. to Vista, California, passing through ing the All-Kid Rodeo last summer and visiting s. C. B. Snell. This picture shows Hendricks and the Democratic Primary May 7, Porter Johnson Allen Moore and J. and the money would be put into s in Vista which he reached Nov. 21.