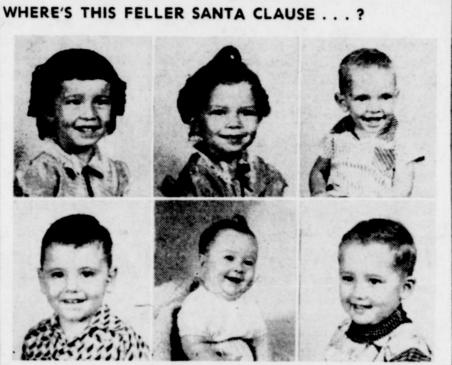

All bright eyed and looking for Santa are these six youngstersall a year older since the picture was made. They are Marsha and Lois Burns, daughters of Mr. and Mrs. P. J. Burns; David Yocham, son of Mr. and Mrs. Ted Yocham; Stephen Foster, son of Mr. and Mrs. J. R. Foster; Michael Holder, son of Mr. and Mrs. Grady Holder; and Stephen McSpadden, son of Mr. and Mrs. W. R. McSpadden.