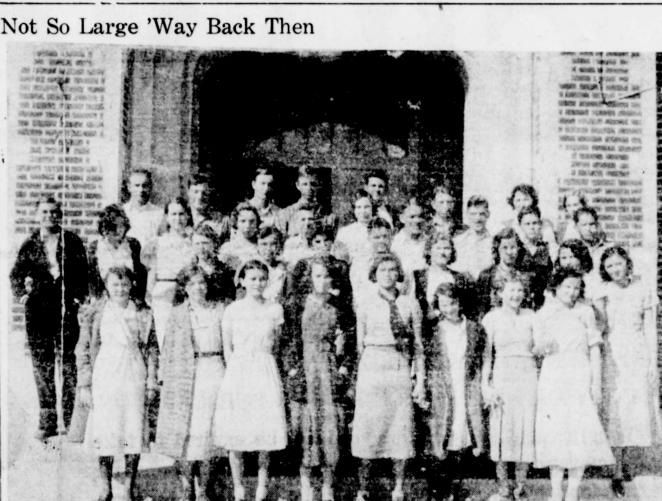

TAKEN IN THE EARLY 30'S this old

picture is one of a group belonging to

Grace Roach and proving that classroom

conditions have not always been crowd-

ed in Rankin. In fact, this picture shows

Opening workouts this week in. dicate that the group of boys who will be playing for the maroons of Rankin is the 1957 season are will visit their brother willing andeager. First day blocking to meet one of their oldest rivals. practice was hard and rugged with plenty of spirit from all sides. However, a number of boys are work.